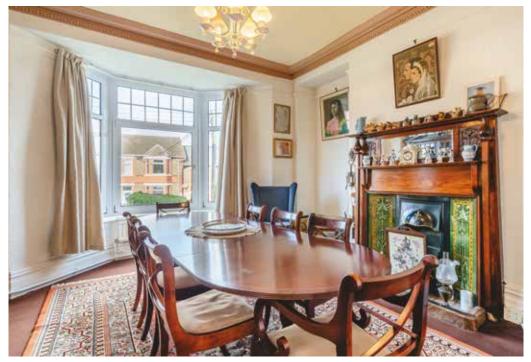

## STEP INSIDE Hazeldene

As you step into the property, you're immediately greeted by this striking original staircase with exceptional intricate detailing that really sets the tone for the rest of the house. Downstairs the property boasts 3 elegant reception rooms, featuring high ceilings each offering versatile spaces filled with natural light and showcasing beautiful period details including the original servants' bells in the downstairs rooms, with a delightful display still visible in the kitchen. Many of the original features have been lovingly retained throughout the home, including cornices, ceiling roses, marble and wood fireplaces, and even the original tiles under the carpet in the hall. These charming details give the home its timeless character.