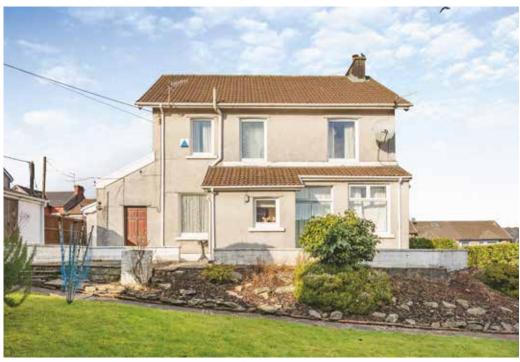

Hazeldene Gordon Road | Blackwood | Caerphilly | NP12 1DG

## STEP INSIDE Hazeldene

As you step into the property, you're immediately greeted by this striking original staircase with exceptional intricate detailing that really sets the tone for the rest of the house. Downstairs the property boasts 3 elegant reception rooms, featuring high ceilings each offering versatile spaces filled with natural light and showcasing beautiful period details including the original servants' bells in the downstairs rooms, with a delightful display still visible in the kitchen. Many of the original features have been lovingly retained throughout the home, including cornices, ceiling roses, marble and wood fireplaces, and even the original tiles under the carpet in the hall. These charming details give the home its timeless character.

## STEP OUTSIDE Hazeldene

One of the standout features of Hazeldene is the extensive wraparound garden, which spans just over 0.2 acres. This generous outdoor space offers breathtaking views of the surrounding Welsh countryside, providing a picturesque setting. The garden's elevated position allows for panoramic vistas, making it a perfect spot to relax and appreciate the natural beauty of the area.