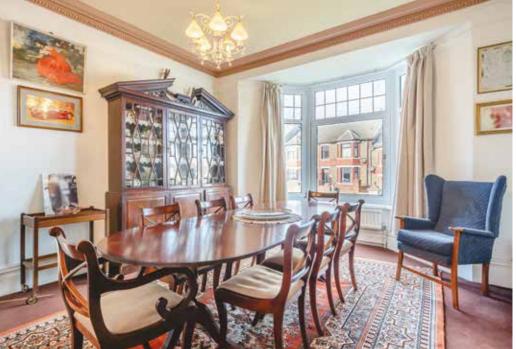

## STEP INSIDE Hazeldene

As you step into the property, you're immediately greeted by this striking original staircase with exceptional intricate detailing that really sets the tone for the rest of the house. Downstairs the property boasts 3 elegant reception rooms, featuring high ceilings each offering versatile spaces filled with natural light and showcasing beautiful period details including the original servants' bells in the downstairs rooms, with a delightful display still visible in the kitchen. Many of the original features have been lovingly retained throughout the home, including cornices, ceiling roses, marble and wood fireplaces, and even the original tiles under the carpet in the hall. These charming details give the home its timeless character.