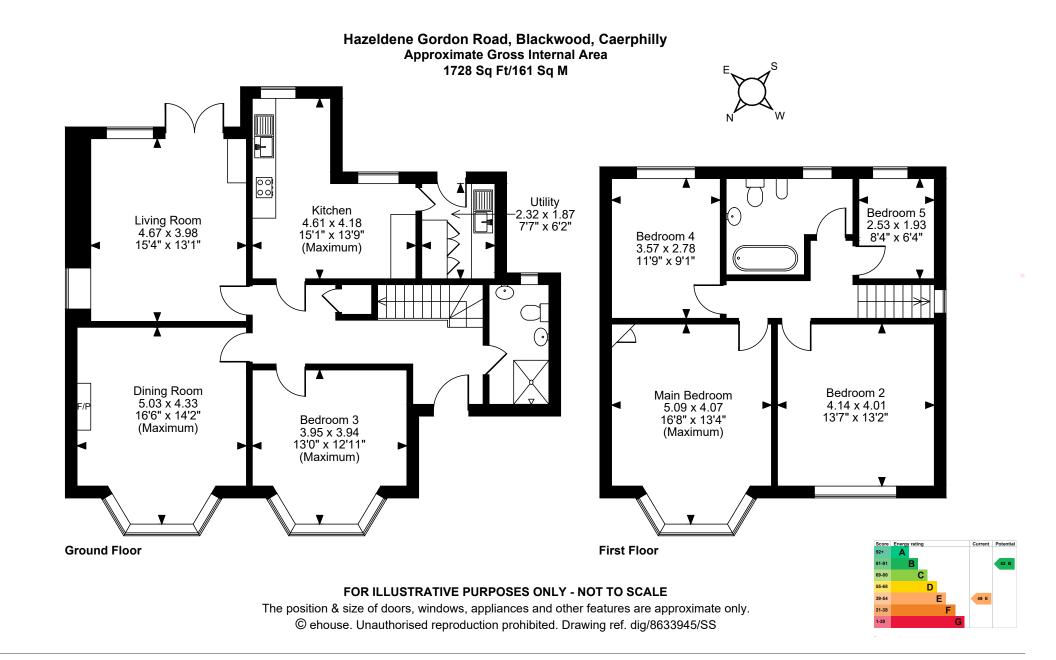

## STEP INSIDE Hazeldene

As you step into the property, you're immediately greeted by this striking original staircase with exceptional intricate detailing that really sets the tone for the rest of the house. Downstairs the property boasts 3 elegant reception rooms, featuring high ceilings each offering versatile spaces filled with natural light and showcasing beautiful period details including the original servants' bells in the downstairs rooms, with a delightful display still visible in the kitchen. Many of the original features have been lovingly retained throughout the home, including cornices, ceiling roses, marble and wood fireplaces, and even the original tiles under the carpet in the hall. These charming details give the home its timeless character.

The kitchen provides a functional space with plenty of potential for updating to suit modern tastes, with a utility area and separate entrance.

On the ground floor, you'll also find a convenient large w/c with a shower, a practical feature for any family home.

Heading upstairs, you'll find four bedrooms, each with it's own unique charm, and a spacious family bathroom.

The property also has its own very large outdoor cellar perfect for additional storage. Additionally, the property benefits from a garage, off road parking and two outbuildings, perfect for storage or workshop.