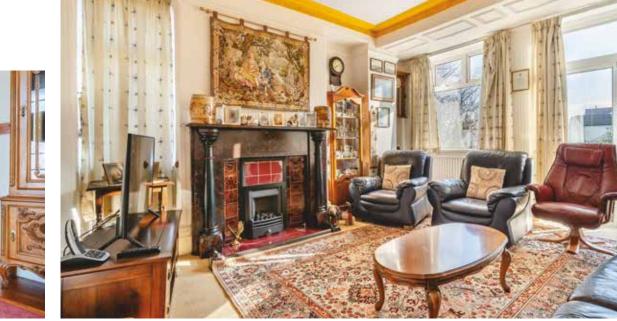

## STEP INSIDE Hazeldene

As you step into the property, you're immediately greeted by this striking original staircase with exceptional intricate detailing that really sets the tone for the rest of the house. Downstairs the property boasts 3 elegant reception rooms, featuring high ceilings each offering versatile spaces filled with natural light and showcasing beautiful period details including the original servants' bells in the downstairs rooms, with a delightful display still visible in the kitchen. Many of the original features have been lovingly retained throughout the home, including cornices, ceiling roses, marble and wood fireplaces, and even the original tiles under the carpet in the hall. These charming details give the home its timeless character.