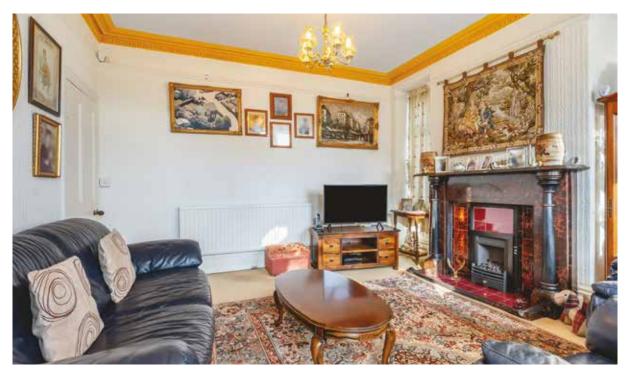

## STEP INSIDE Hazeldene

As you step into the property, you're immediately greeted by this striking original staircase with exceptional intricate detailing that really sets the tone for the rest of the house. Downstairs the property boasts 3 elegant reception rooms, featuring high ceilings each offering versatile spaces filled with natural light and showcasing beautiful period details including the original servants' bells in the downstairs rooms, with a delightful display still visible in the kitchen. Many of the original features have been lovingly retained throughout the home, including cornices, ceiling roses, marble and wood fireplaces, and even the original tiles under the carpet in the hall. These charming details give the home its timeless character.