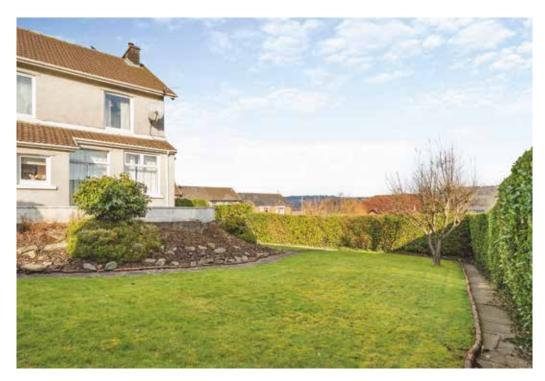

## STEP OUTSIDE Hazeldene

One of the standout features of Hazeldene is the extensive wraparound garden, which spans just over 0.2 acres. This generous outdoor space offers breathtaking views of the surrounding Welsh countryside, providing a picturesque setting. The garden's elevated position allows for panoramic vistas, making it a perfect spot to relax and appreciate the natural beauty of the area.