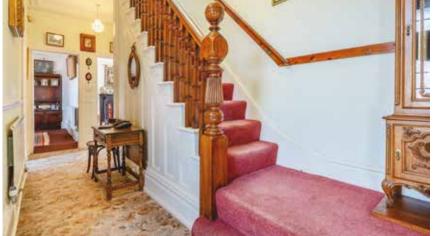

## STEP INSIDE Hazeldene

As you step into the property, you're immediately greeted by this striking original staircase with exceptional intricate detailing that really sets the tone for the rest of the house. Downstairs the property boasts 3 elegant reception rooms, featuring high ceilings each offering versatile spaces filled with natural light and showcasing beautiful period details including the original servants' bells in the downstairs rooms, with a delightful display still visible in the kitchen. Many of the original features have been lovingly retained throughout the home, including cornices, ceiling roses, marble and wood fireplaces, and even the original tiles under the carpet in the hall. These charming details give the home its timeless character.