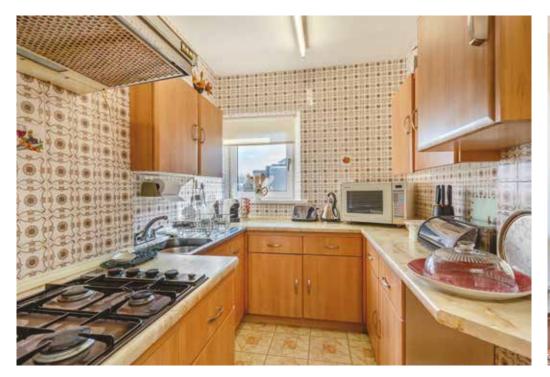

The kitchen provides a functional space with plenty of potential for updating to suit modern tastes, with a utility area and separate entrance.

On the ground floor, you'll also find a convenient large w/c with a shower, a practical feature for any family home.