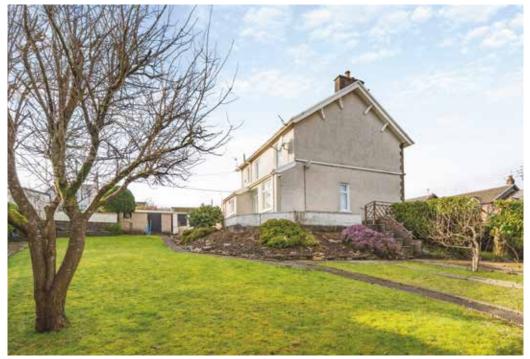

## STEP OUTSIDE Hazeldene

One of the standout features of Hazeldene is the extensive wraparound garden, which spans just over 0.2 acres. This generous outdoor space offers breathtaking views of the surrounding Welsh countryside, providing a picturesque setting. The garden's elevated position allows for panoramic vistas, making it a perfect spot to relax and appreciate the natural beauty of the area.

The property also has its own very large outdoor cellar perfect for additional storage. Additionally, the property benefits from a garage, off road parking and two outbuildings, perfect for storage or workshop.