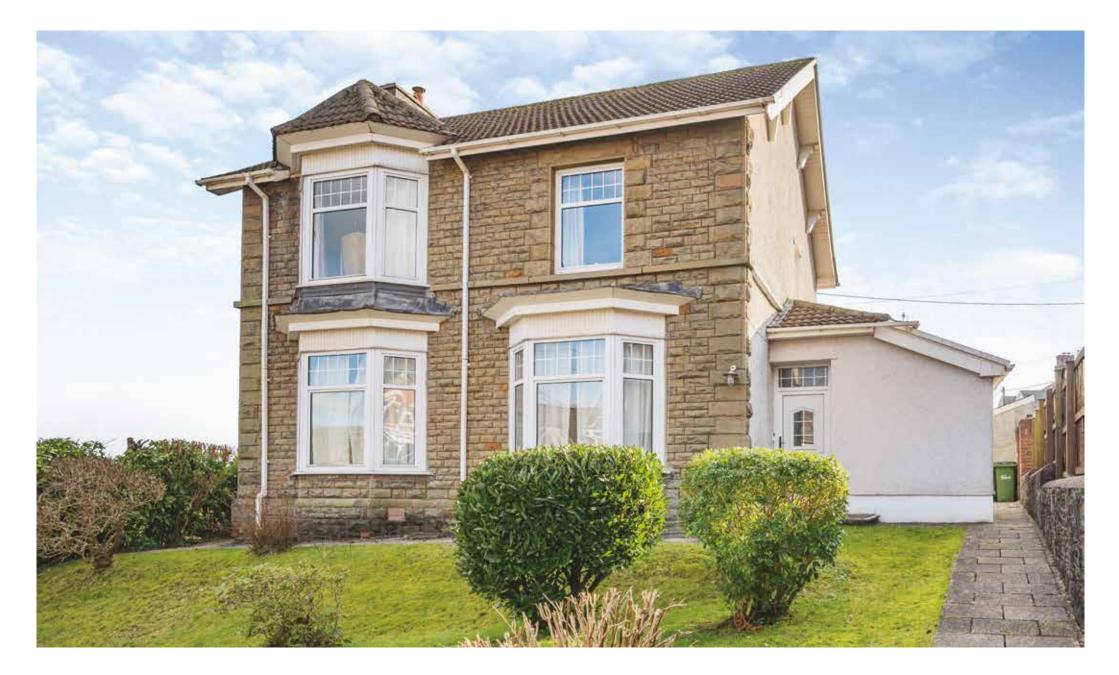

Hazeldene Gordon Road | Blackwood | Caerphilly | NP12 1DG

## STEP OUTSIDE Hazeldene

One of the standout features of Hazeldene is the extensive wraparound garden, which spans just over 0.2 acres. This generous outdoor space offers breathtaking views of the surrounding Welsh countryside, providing a picturesque setting. The garden's elevated position allows for panoramic vistas, making it a perfect spot to relax and appreciate the natural beauty of the area.

The property also has its own very large outdoor cellar perfect for additional storage. Additionally, the property benefits from a garage, off road parking and two outbuildings, perfect for storage or workshop.