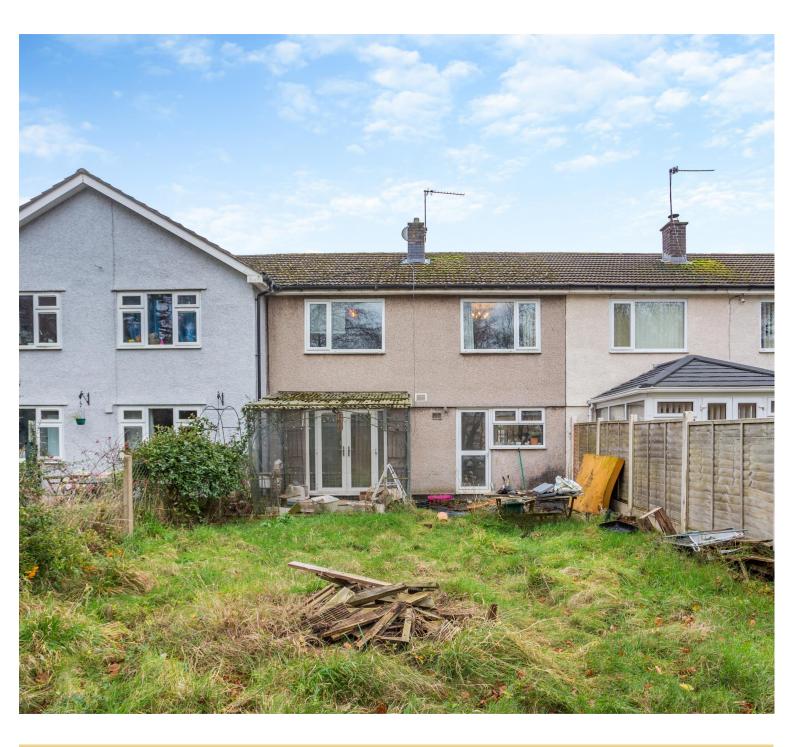

## **STEP OUTSIDE**

Step outside Waltwood Road and enjoy the welcoming front garden, featuring a concrete path leading down to the front door, laid to lawn. The rear of the property boasts a generous-sized garden, this outdoor space includes a patio and a spacious lawn, ideal for gardening enthusiasts or families seeking a play area for children.