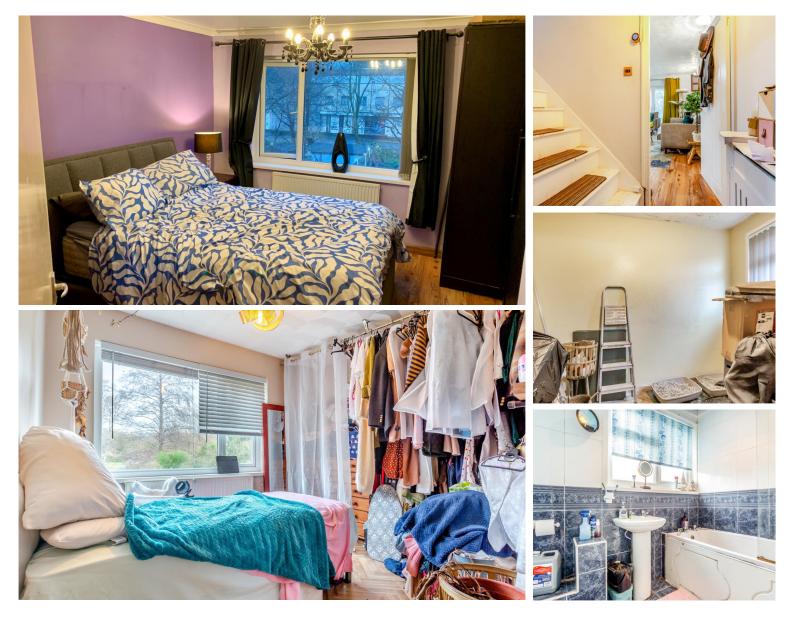

### **STEP INSIDE**

As you step through the front porch, to your left are the stairs leading to the first floor, while straight ahead, you'll find the heart of the home, a spacious living room/diner. This space boasts sliding doors that open directly onto the rear garden, creating a seamless indoor-outdoor flow, perfect for family gatherings or summer evenings. Off the living room, you'll enter a modern kitchen, which also offers convenient access to the rear garden via a back door. Heading upstairs, the first floor reveals three generously sized bedrooms, ideal for a growing family or home office space.