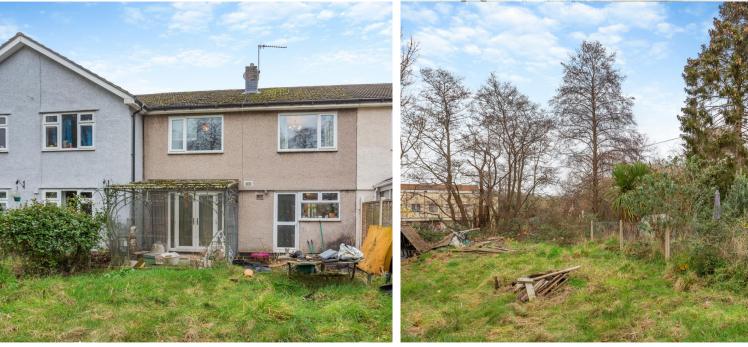

## **STEP OUTSIDE**

Step outside Waltwood Road and enjoy the welcoming front garden, featuring a concrete path leading down to the front door, laid to lawn. The rear of the property boasts a generous-sized garden, this outdoor space includes a patio and a spacious lawn, ideal for gardening enthusiasts or families seeking a play area for children.