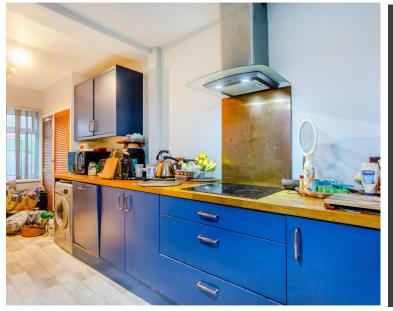

### **STEP INSIDE**

As you step through the front porch, to your left are the stairs leading to the first floor, while straight ahead, you'll find the heart of the home, a spacious living room/diner. This space boasts sliding doors that open directly onto the rear garden, creating a seamless indoor-outdoor flow, perfect for family gatherings or summer evenings. Off the living room, you'll enter a modern kitchen, which also offers convenient access to the rear garden via a back door. Heading upstairs, the first floor reveals three generously sized bedrooms, ideal for a growing family or home office space.