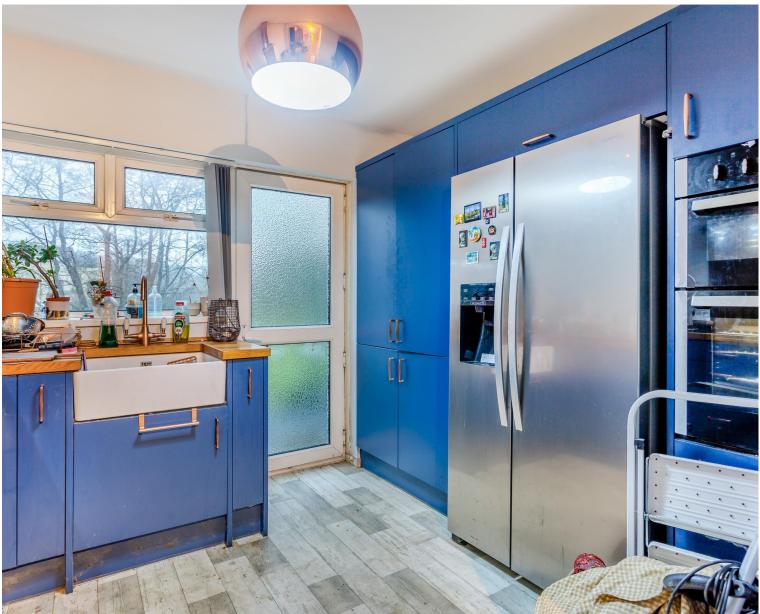

### **STEP INSIDE**

As you step through the front porch, to your left are the stairs leading to the first floor, while straight ahead, you'll find the heart of the home, a spacious living room/diner. This space boasts sliding doors that open directly onto the rear garden, creating a seamless indoor-outdoor flow, perfect for family gatherings or summer evenings. Off the living room, you'll enter a modern kitchen, which also offers convenient access to the rear garden via a back door. Heading upstairs, the first floor reveals three generously sized bedrooms, ideal for a growing family or home office space.