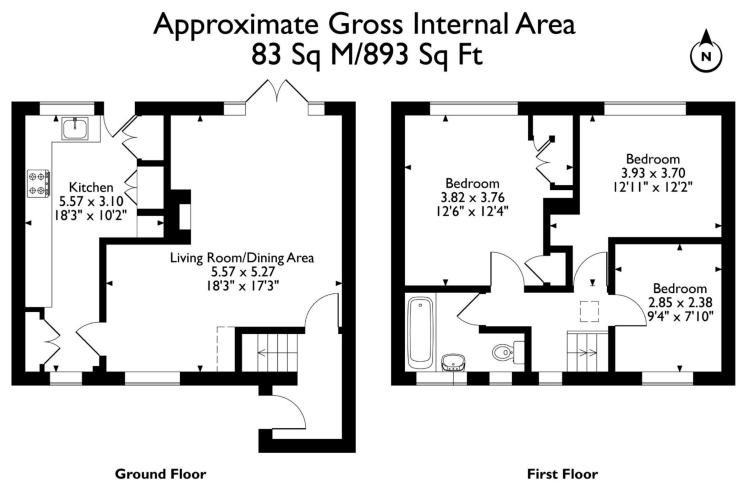

Please note that the location of doors, windows and other items are approximate and this floorplan is to be used for illustrative purposes only. Unauthorized reproduction is prohibited.

The main bathroom is also located here, offering practicality and convenience.