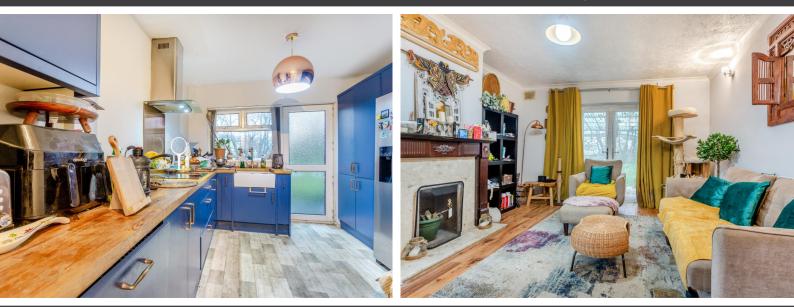

### **STEP INSIDE**

As you step through the front porch, to your left are the stairs leading to the first floor, while straight ahead, you'll find the heart of the home, a spacious living room/diner. This space boasts sliding doors that open directly onto the rear garden, creating a seamless indoor-outdoor flow, perfect for family gatherings or summer evenings. Off the living room, you'll enter a modern kitchen, which also offers convenient access to the rear garden via a back door. Heading upstairs, the first floor reveals three generously sized bedrooms, ideal for a growing family or home office space.