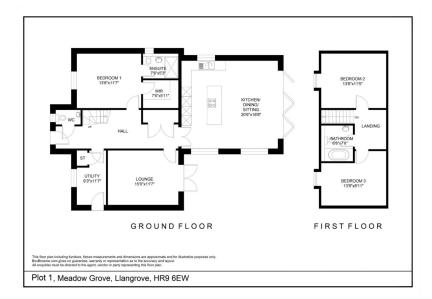

The utility rooms include washing machines and tumbles dryers with additional sinks and units.

All bathrooms and ensuites are of a high specification.

Prices start from £575,000

This site plan including measurements and dimensions are approximate and for illustrative purposes only. BoxBrownie.com gives no guarantee, warranty or representation as to the accuracy and layout.

1-5 Meadow Grove, Llangrove, Herefordshire, HR9 6EW