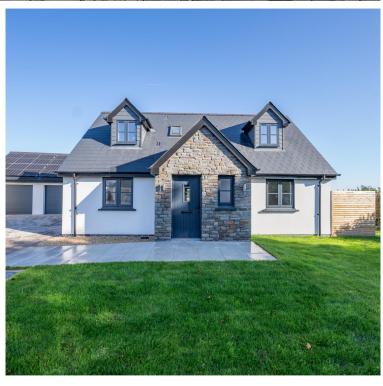

### STEP INSIDE

This exclusive development of five executive detached bungalows and dormer bungalows, built by the well regarded Butlerwall Homes, has been completed to the highest standards with meticulous attention to detail throughout.

Each of the properties had an individual character and spacious landscaped gardens.

All have A rating EPCs with Grant air source heat pumps, underfloor heating, solar panels and EV charging points.

The bespoke kitchen breakfast rooms are fitted with bi-fold doors, high end NEFF appliances to include oven, integrated microwave/grill, full height fridge and freezers, induction hobs as well as integrated dishwashers and wine coolers.