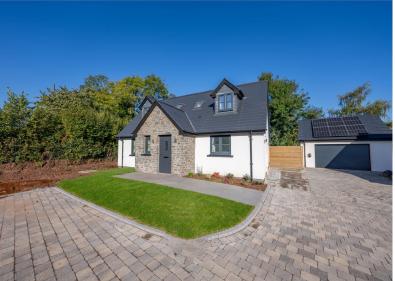

### STEP INSIDE

This exclusive development of five executive detached bungalows and dormer bungalows, built by the well regarded Butlerwall Homes, has been completed to the highest standards with meticulous attention to detail throughout.

Each of the properties had an individual character and spacious landscaped gardens.

All have A rating EPCs with Grant air source heat pumps, underfloor heating, solar panels and EV charging points.

The bespoke kitchen breakfast rooms are fitted with bi-fold doors, high end NEFF appliances to include oven, integrated microwave/grill, full height fridge and freezers, induction hobs as well as integrated dishwashers and wine coolers.

# STEP OUTSIDE

The properties will be finished with turfed gardens, offering large bespoke patios and areas to level lawn.