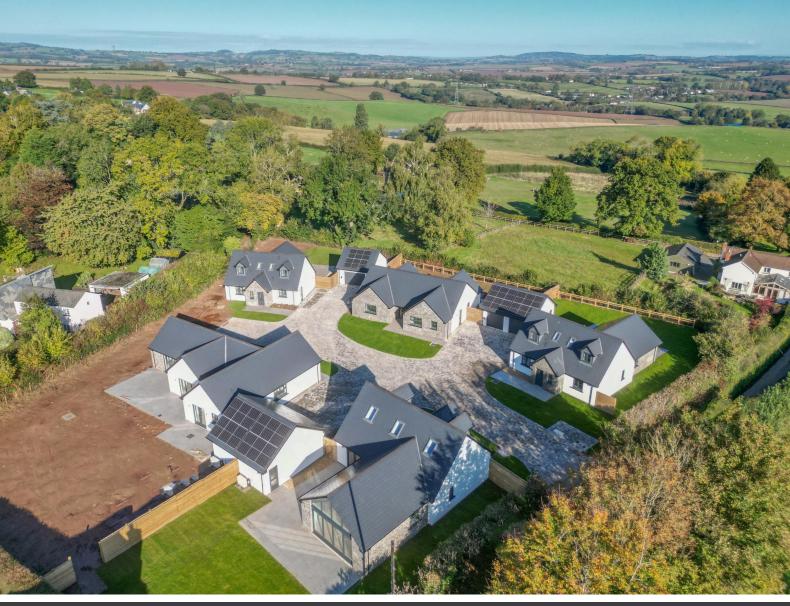

## 1-5 MEADOW GROVE

Llangove, Ross-on-Wye, Herefordshire HR9 6EW

Llangrove is situated in a beautiful upland countryside village, between Ross-on-Wye and Monmouth with an active community, featuring a Primary School, Village Hall and well regarded Pub. Llangrove village is conveniently located mid-way between the market towns of Ross-on-Wye and Monmouth and just a twenty-minute drive from the City of Hereford.

### STEP INSIDE

This exclusive development of five executive detached bungalows and dormer bungalows, built by the well regarded Butlerwall Homes, has been completed to the highest standards with meticulous attention to detail throughout.

Each of the properties had an individual character and spacious landscaped gardens.

All have A rating EPCs with Grant air source heat pumps, underfloor heating, solar panels and EV charging points.

The bespoke kitchen breakfast rooms are fitted with bi-fold doors, high end NEFF appliances to include oven, integrated microwave/grill, full height fridge and freezers, induction hobs as well as integrated dishwashers and wine coolers.