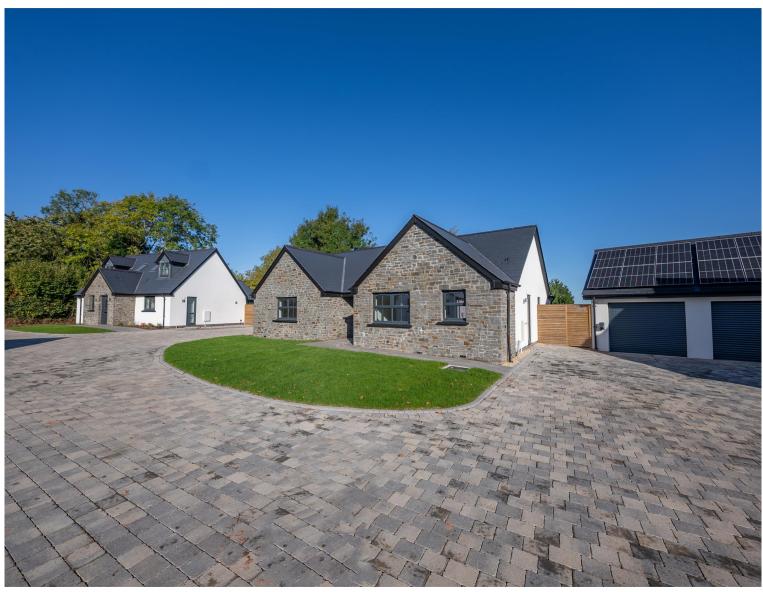

## 1-5 MEADOW GROVE

Llangove, Ross-on-Wye, Herefordshire HR9 6EW

Llangrove is situated in a beautiful upland countryside village, between Ross-on-Wye and Monmouth with an active community, featuring a Primary School, Village Hall and well regarded Pub. Llangrove village is conveniently located mid-way between the market towns of Ross-on-Wye and Monmouth and just a twenty-minute drive from the City of Hereford.

### STEP INSIDE

This exclusive development of five executive detached bungalows and dormer bungalows, built by the well regarded Butlerwall Homes, has been completed to the highest standards with meticulous attention to detail throughout.

Each of the properties had an individual character and spacious landscaped gardens.

All have A rating EPCs with Grant air source heat pumps, underfloor heating, solar panels and EV charging points.

The bespoke kitchen breakfast rooms are fitted with bi-fold doors, high end NEFF appliances to include oven, integrated microwave/grill, full height fridge and freezers, induction hobs as well as integrated dishwashers and wine coolers.