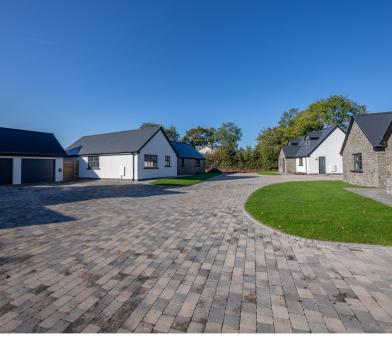

### STEP INSIDE

This exclusive development of five executive detached bungalows and dormer bungalows, built by the well regarded Butlerwall Homes, has been completed to the highest standards with meticulous attention to detail throughout.

Each of the properties had an individual character and spacious landscaped gardens.

All have A rating EPCs with Grant air source heat pumps, underfloor heating, solar panels and EV charging points.

The bespoke kitchen breakfast rooms are fitted with bi-fold doors, high end NEFF appliances to include oven, integrated microwave/grill, full height fridge and freezers, induction hobs as well as integrated dishwashers and wine coolers.