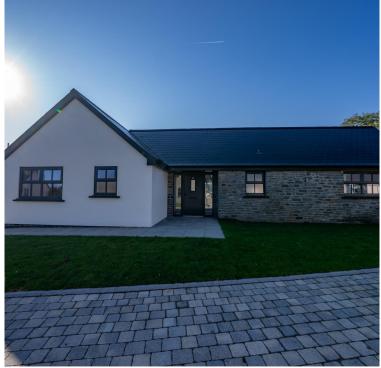

### STEP INSIDE

This exclusive development of five executive detached bungalows and dormer bungalows, built by the well regarded Butlerwall Homes, has been completed to the highest standards with meticulous attention to detail throughout.

Each of the properties had an individual character and spacious landscaped gardens.

All have A rating EPCs with Grant air source heat pumps, underfloor heating, solar panels and EV charging points.

The bespoke kitchen breakfast rooms are fitted with bi-fold doors, high end NEFF appliances to include oven, integrated microwave/grill, full height fridge and freezers, induction hobs as well as integrated dishwashers and wine coolers.