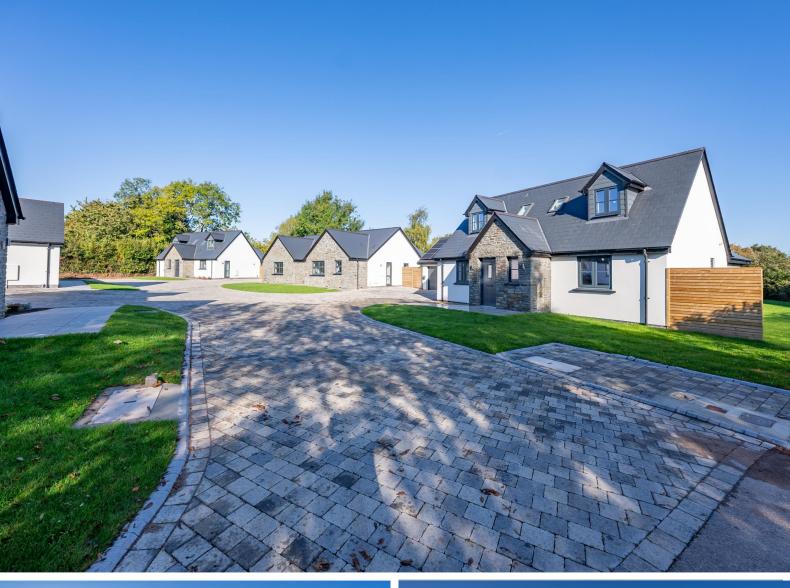

### STEP INSIDE

This exclusive development of five executive detached bungalows and dormer bungalows, built by the well regarded Butlerwall Homes, has been completed to the highest standards with meticulous attention to detail throughout.

Each of the properties had an individual character and spacious landscaped gardens.

All have A rating EPCs with Grant air source heat pumps, underfloor heating, solar panels and EV charging points.

The bespoke kitchen breakfast rooms are fitted with bi-fold doors, high end NEFF appliances to include oven, integrated microwave/grill, full height fridge and freezers, induction hobs as well as integrated dishwashers and wine coolers.

## 1-5 MEADOW GROVE

Llangove, Ross-on-Wye, Herefordshire HR9 6EW

Llangrove is situated in a beautiful upland countryside village, between Ross-on-Wye and Monmouth with an active community, featuring a Primary School, Village Hall and well regarded Pub. Llangrove village is conveniently located mid-way between the market towns of Ross-on-Wye and Monmouth and just a twenty-minute drive from the City of Hereford.