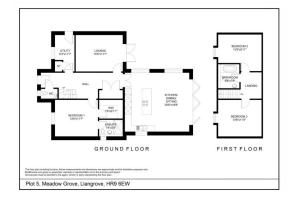

village is conveniently located mid-way between the market towns of Ross-on-Wye and Monmouth and just a twenty-minute drive from the City of Hereford.

Llangrove's village life belies the fact that it sits just five minutes from access to South Wales and the Midlands via the A40 road link and The Severn Bridge only being 25 miles away. The development is situated just six miles from the popular market town of Monmouth which has a range of amenities including the highly regarded Haberdashers school.



## Prices from

£575,000



### **KEY FEATURES**

- Executive three-bedroom detached properties
- EPC rating A
- Bespoke kitchen breakfast rooms
- En-suites, with generous shower enclosures
- Garages and driveway parking
- Large plots with landscaped gardens









### STEP INSIDE











This exclusive development of five executive detached bungalows and dormer bungalows, built by the well regarded Butlerwall Homes, has been completed to the highest standards with meticulous attention to detail throughout.

Each of the properties had an individual character and spacious landscaped gardens.

All have A rating EPCs with Grant air source heat pumps, underfloor heating, solar panels and EV charging points.

The bespoke kitchen breakfast rooms are fitted with bi-fold doors, high end NEFF appliances to include oven, integrated microwave/grill, full height fridge and freezers, induction hobs as well as integrated dishwashers and wine coolers.

The utility rooms include washing machines and tumbles dryers with additional sinks and units.

All bathrooms and ensuites are of a high