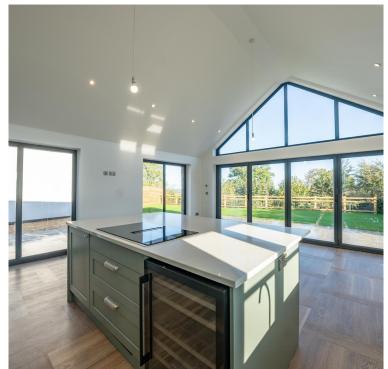

### STEP INSIDE

This exclusive development of five executive detached bungalows and dormer bungalows, built by the well regarded Butlerwall Homes, has been completed to the highest standards with meticulous attention to detail throughout.

Each of the properties had an individual character and spacious landscaped gardens.

All have A rating EPCs with Grant air source heat pumps, underfloor heating, solar panels and EV charging points.

The bespoke kitchen breakfast rooms are fitted with bi-fold doors, high end NEFF appliances to include oven, integrated microwave/grill, full height fridge and freezers, induction hobs as well as integrated dishwashers and wine coolers.