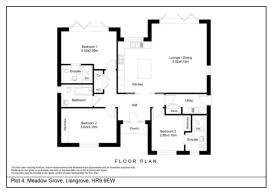

e village is conveniently located mid-way between the market towns of Ross-on-Wye and Monmouth and just a twenty-minute drive from the City of Hereford.

Llangrove's village life belies the fact that it sits just five minutes from access to South Wales and the Midlands via the A40 road link and The Severn Bridge only being 25 miles away. The development is situated just six miles from the popular market town of Monmouth which has a range of amenities including the highly regarded Haberdashers school.



## Prices from

£575,000



### **KEY FEATURES**

- Executive three-bedroom detached properties
- EPC rating A
- Bespoke kitchen breakfast rooms
- En-suites, with generous shower enclosures
- Garages and driveway parking
- Large plots with landscaped gardens









### STEP INSIDE











This exclusive development of five executive detached bungalows and dormer bungalows, built by the well regarded Butlerwall Homes, has been completed to the highest standards with meticulous attention to detail throughout.

Each of the properties had an individual character and spacious landscaped gardens.

All have A rating EPCs with Grant air source heat pumps, underfloor heating, solar panels and EV charging points.

The bespoke kitchen breakfast rooms are fitted with bi-fold doors, high end NEFF appliances to include oven, integrated microwave/grill, full height fridge and freezers, induction hobs as well as integrated dishwashers and wine coolers.

The utility rooms include washing machines and tumbles dryers with additional sinks and units.

All bathrooms and ensuites are of a hi