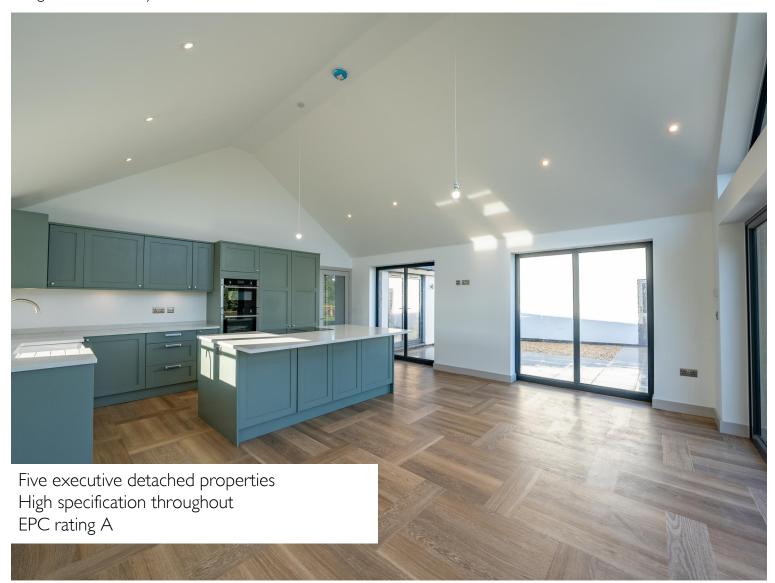

### **KEY FEATURES**

- Executive three-bedroom detached properties
- EPC rating A
- Bespoke kitchen breakfast rooms
- En-suites, with generous shower enclosures
- Garages and driveway parking
- Large plots with landscaped gardens

Each of the properties had an individual character and spacious landscaped gardens.

All have A rating EPCs with Grant air source heat pumps, underfloor heating, solar panels and EV charging points.

The bespoke kitchen breakfast rooms are fitted with bi-fold doors, high end NEFF appliances to include oven, integrated microwave/grill, full height fridge and freezers, induction hobs as well as integrated dishwashers and wine coolers.