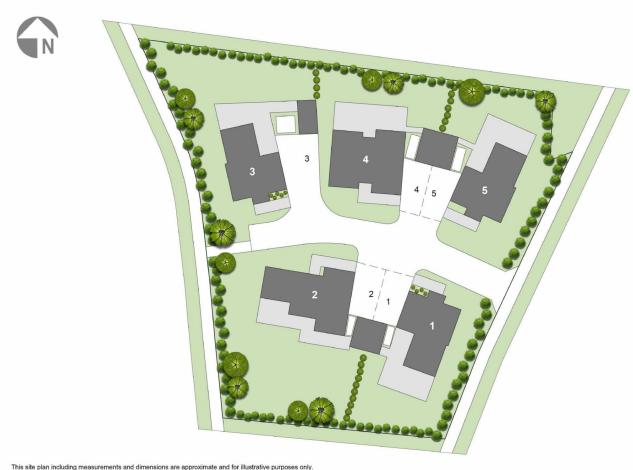

The utility rooms include washing machines and tumbles dryers with additional sinks and units.

All bathrooms and ensuites are of a high specification.

Prices start from £575,000

This site plan including measurements and dimensions are approximate and for illustrative purposes only. BoxBrownie.com gives no guarantee, warranty or representation as to the accuracy and layout.