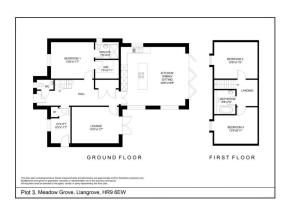

ove village is conveniently located mid-way between the market towns of Ross-on-Wye and Monmouth and just a twenty-minute drive from the City of Hereford.

Llangrove's village life belies the fact that it sits just five minutes from access to South Wales and the Midlands via the A40 road link and The Severn Bridge only being 25 miles away. The development is situated just six miles from the popular market town of Monmouth which has a range of amenities including the highly regarded Haberdashers school.



## Prices from

£575,000



### **KEY FEATURES**

- Executive three-bedroom detached properties
- EPC rating A
- Bespoke kitchen breakfast rooms
- En-suites, with generous shower enclosures
- Garages and driveway parking
- Large plots with landscaped gardens









### STEP INSIDE











This exclusive development of five executive detached bungalows and dormer bungalows, built by the well regarded Butlerwall Homes, has been completed to the highest standards with meticulous attention to detail throughout.

Each of the properties had an individual character and spacious landscaped gardens.

All have A rating EPCs with Grant air source heat pumps, underfloor heating, solar panels and EV charging points.

The bespoke kitchen breakfast rooms are fitted with bi-fold doors, high end NEFF appliances to include oven, integrated microwave/grill, full height fridge and freezers, induction hobs as well as integrated dishwashers and wine coolers.

The utility rooms include washing machines and tumbles dryers with additional sinks and units.

All bathrooms and ensuites are of a