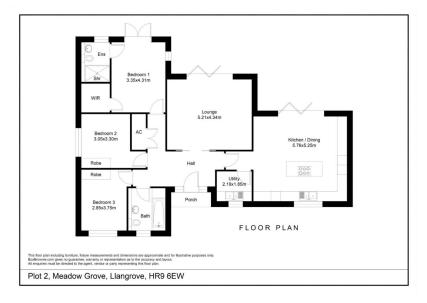

The utility rooms include washing machines and tumbles dryers with additional sinks and units.

All bathrooms and ensuites are of a high specification.

Prices start from £575,000

This site plan including measurements and dimensions are approximate and for illustrative purposes only. BoxBrownie.com gives no guarantee, warranty or representation as to the accuracy and layout.

1-5 Meadow Grove, Llangrove, Herefordshire, HR9 6EW