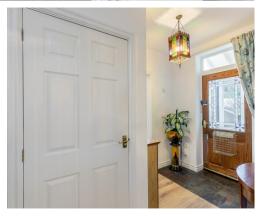

### STEP INSIDE

Upon entering, you're greeted by an inviting entrance hall with wood effect laminate flooring and convenient access to the kitchen/breakfast room, lounge/diner, and a downstairs W.C.

The lounge/diner impresses with its feature fireplace and French doors that open to the garden, offering breathtaking views of the countryside.