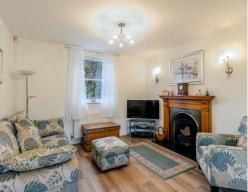

### STEP INSIDE

Upon entering, you're greeted by an inviting entrance hall with wood effect laminate flooring and convenient access to the kitchen/breakfast room, lounge/diner, and a downstairs W.C.

The lounge/diner impresses with its feature fireplace and French doors that open to the garden, offering breathtaking views of the countryside.