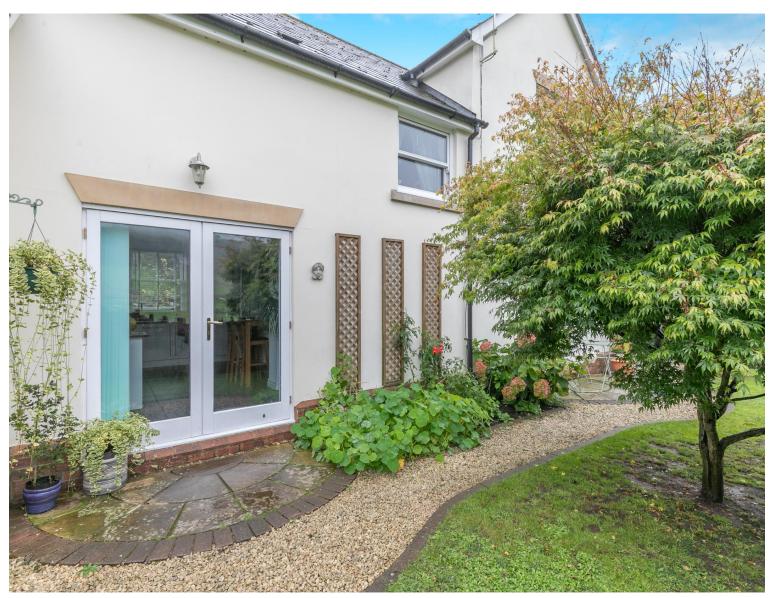

### STEP INSIDE

Upon entering, you're greeted by an inviting entrance hall with wood effect laminate flooring and convenient access to the kitchen/breakfast room, lounge/diner, and a downstairs W.C.

The lounge/diner impresses with its feature fireplace and French doors that open to the garden, offering breathtaking views of the countryside.

The kitchen/breakfast room is equipped with contemporary fitted units, an electric Rangemaster cooker, and an integral dishwasher, fridge, and freezer. French doors from this space also lead out to the garden, enhancing the connection between indoor and outdoor living.