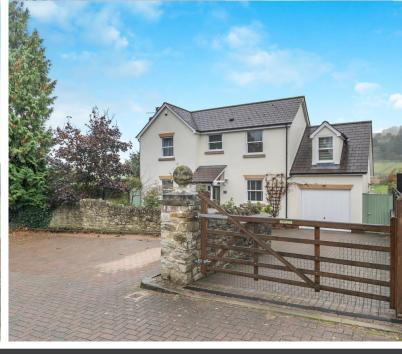

## STEP OUTSIDE

Outside, a charming block-paved driveway welcomes you, leading to a canopied entrance and the garage. The beautifully maintained garden offers privacy and stunning views, complete with a vegetable plot, greenhouse, vibrant plants, and a spacious studio/workshop with power. This home seamlessly combines comfort, style, and a serene countryside lifestyle.