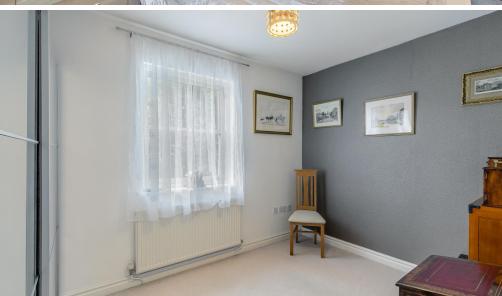

### STEP INSIDE

Upon entering, you're greeted by an inviting entrance hall with wood effect laminate flooring and convenient access to the kitchen/breakfast room, lounge/diner, and a downstairs W.C.

The lounge/diner impresses with its feature fireplace and French doors that open to the garden, offering breathtaking views of the countryside.