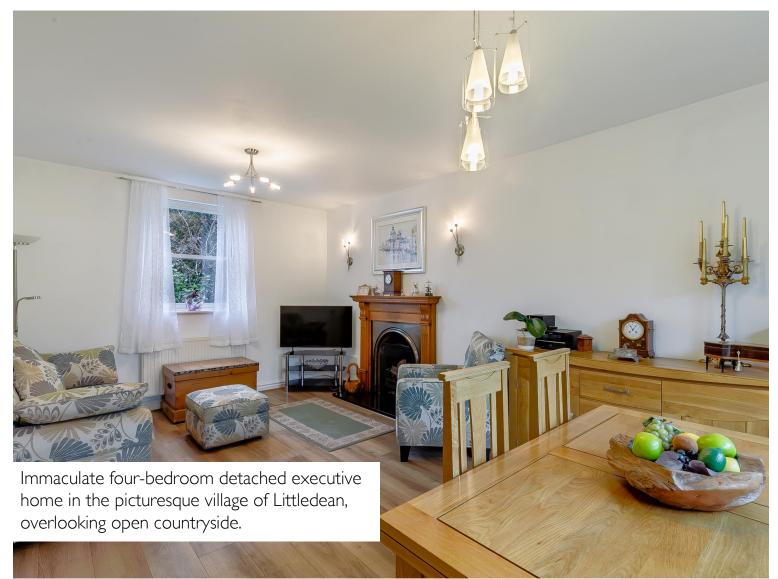

### STEP INSIDE

Upon entering, you're greeted by an inviting entrance hall with wood effect laminate flooring and convenient access to the kitchen/breakfast room, lounge/diner, and a downstairs W.C.

The lounge/diner impresses with its feature fireplace and French doors that open to the garden, offering breathtaking views of the countryside.