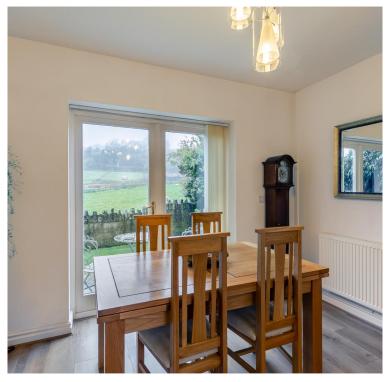

### STEP INSIDE

Upon entering, you're greeted by an inviting entrance hall with wood effect laminate flooring and convenient access to the kitchen/breakfast room, lounge/diner, and a downstairs W.C.

The lounge/diner impresses with its feature fireplace and French doors that open to the garden, offering breathtaking views of the countryside.