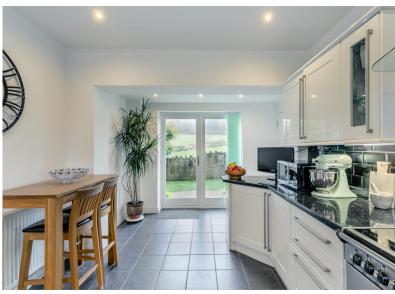

The kitchen/breakfast room is equipped with contemporary fitted units, an electric Rangemaster cooker, and an integral dishwasher, fridge, and freezer. French doors from this space also lead out to the garden, enhancing the connection between indoor and outdoor living.