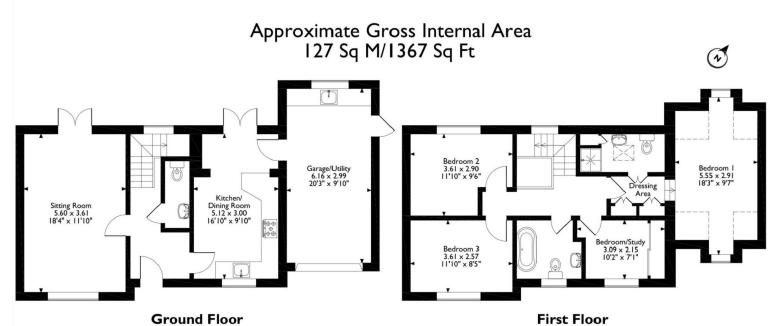

The integral garage, accessible from the driveway, provides power and lighting, along with a utility area that includes fitted units and plumbing for laundry appliances.

Please note that the location of doors, windows and other items are approximate and this floorplan is to be used for illustrative purposes only. Unauthorized reproduction is prohibited.