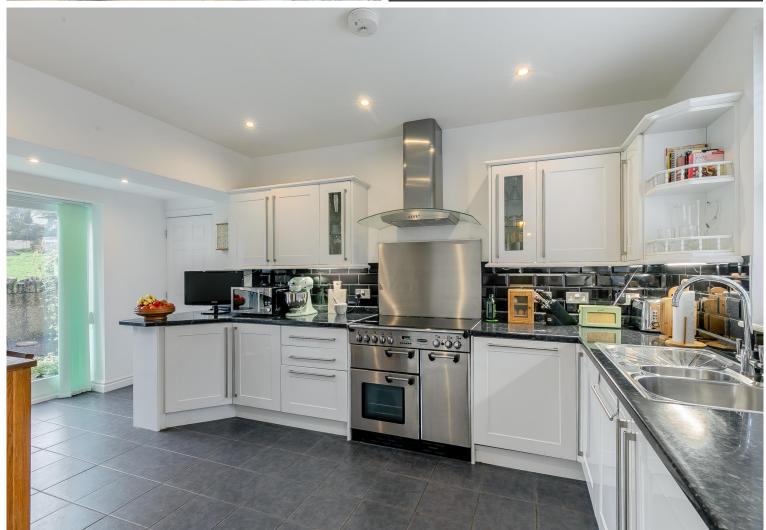

The kitchen/breakfast room is equipped with contemporary fitted units, an electric Rangemaster cooker, and an integral dishwasher, fridge, and freezer. French doors from this space also lead out to the garden, enhancing the connection between indoor and outdoor living.