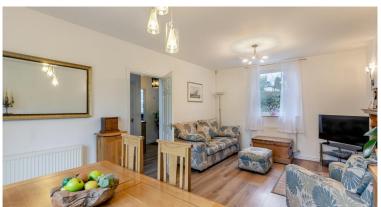

### STEP INSIDE

Upon entering, you're greeted by an inviting entrance hall with wood effect laminate flooring and convenient access to the kitchen/breakfast room, lounge/diner, and a downstairs W.C.

The lounge/diner impresses with its feature fireplace and French doors that open to the garden, offering breathtaking views of the countryside.