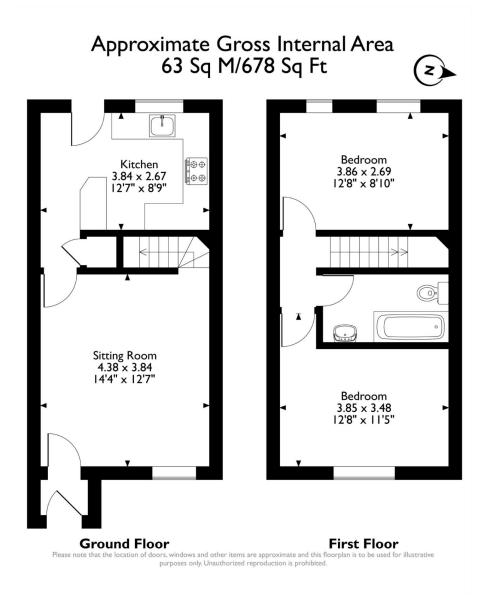

## **STEP INSIDE**

Step inside this inviting abode and instantly feel the warmth and comfort it offers. The ground floor greets you with a seamless blend of convenience and functionality.

The family lounge sets an inviting tone with its cosy ambiance, providing a perfect retreat for relaxation or hosting guests in a comfortable, welcoming setting.

Ascend the stairs to the first floor, where you'll find two spacious double bedrooms, each offering ample space and a peaceful atmosphere for restful nights. This charming home combines style and practicality in a wonderfully cosy package.

The family bathroom completes the upper level, fitted with modern fixtures and designed to meet all your daily needs.