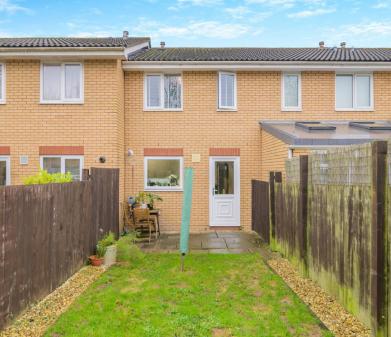

# **STEP OUTSIDE**

Step outside Spartan Close to discover a thoughtfully designed outdoor space that balances practicality.

At the front, a low maintenance driveway offers convenient parking for one car, while a car port accommodates two additional vehicles, ensuring ample space for all your needs.

As you make your way to the rear garden, you'll be greeted by a tranquil, low-maintenance oasis. A welcoming patio area invites outdoor gatherings and al fresco dining, perfect for

enjoying warm summer evenings. Meanwhile, a lush lawn completes the scene, providing a serene backdrop for moments of leisure and relaxation.