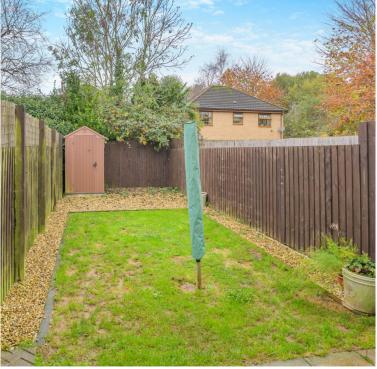

# **STEP OUTSIDE**

Step outside Spartan Close to discover a thoughtfully designed outdoor space that balances practicality.

At the front, a low maintenance driveway offers convenient parking for one car, while a car port accommodates two additional vehicles, ensuring ample space for all your needs.

As you make your way to the rear garden, you'll be greeted by a tranquil, low-maintenance oasis. A welcoming patio area invites outdoor gatherings and al fresco dining, perfect for

enjoying warm summer evenings. Meanwhile, a lush lawn completes the scene, providing a serene backdrop for moments of leisure and relaxation.