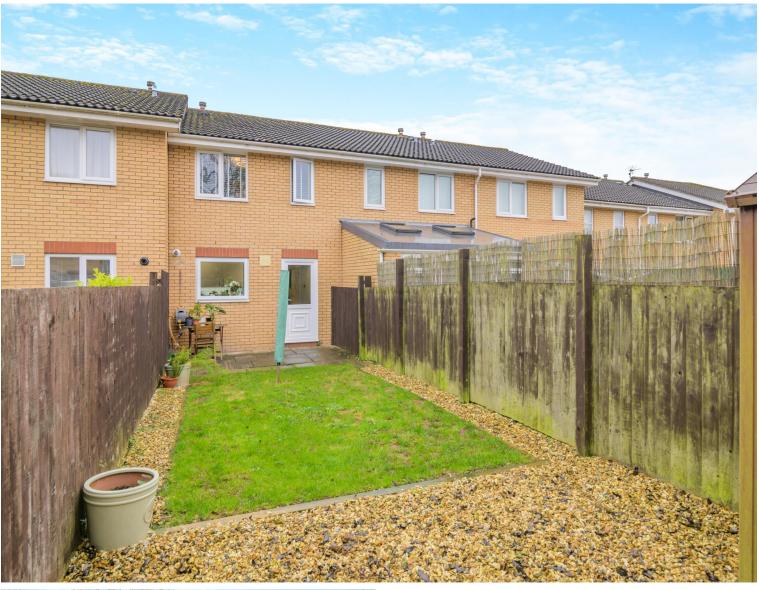

# **STEP OUTSIDE**

Step outside Spartan Close to discover a thoughtfully designed outdoor space that balances practicality.

At the front, a low maintenance driveway offers convenient parking for one car, while a car port accommodates two additional vehicles, ensuring ample space for all your needs.

As you make your way to the rear garden, you'll be greeted by a tranquil, low-maintenance oasis. A welcoming patio area invites outdoor gatherings and al fresco dining, perfect for

enjoying warm summer evenings. Meanwhile, a lush lawn completes the scene, providing a serene backdrop for moments of leisure and relaxation.