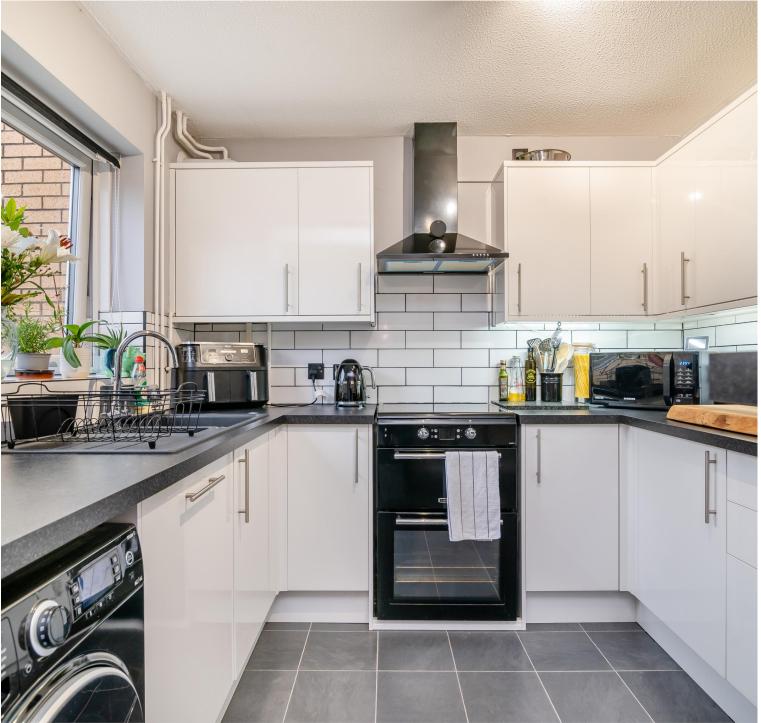

Just off the lounge, a modern, well-appointed kitchen awaits, fully equipped and designed for ease, making meal preparation a pleasure. The thoughtful layout ensures everything you need is close at hand, creating a functional flow throughout the main living areas.