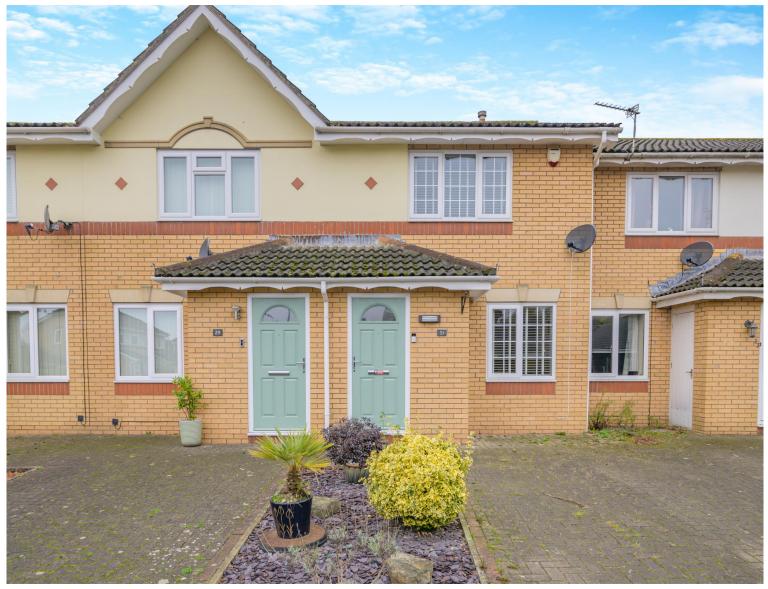

# **STEP OUTSIDE**

Step outside Spartan Close to discover a thoughtfully designed outdoor space that balances practicality.

At the front, a low maintenance driveway offers convenient parking for one car, while a car port accommodates two additional vehicles, ensuring ample space for all your needs.