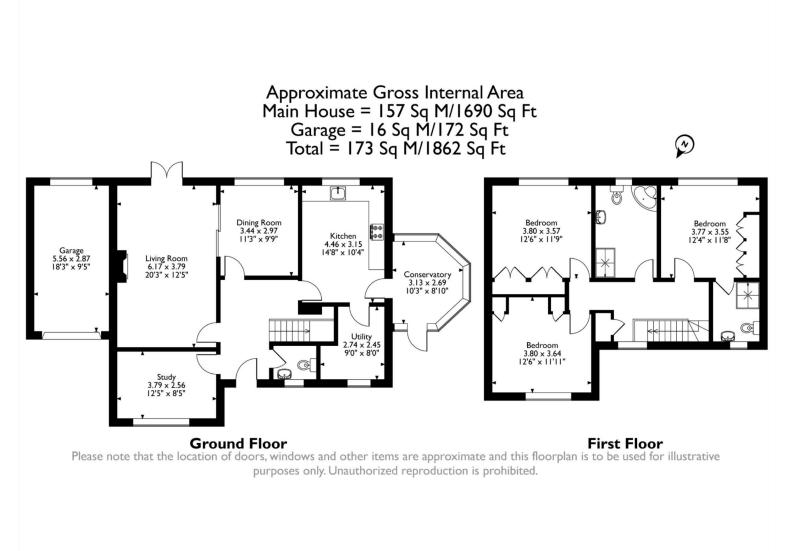

#### **KEY FEATURES**

- No chain
- Great location
- Three double bedrooms
- Principle ensuite & generous size bathroom
- Separate dining room
- Utility room, conservatory, study

## **STEP INSIDE**

Step inside Ashley House and be welcomed by a spacious and inviting hallway that sets the tone for the rest of this charming family home. The hallway provides immediate access to various key areas of the property, including a well-appointed study, perfect for working from home or personal projects.

To the left, you'll find a generously sized living room, offering a comfortable and stylish space for relaxation. Here, sliding doors lead seamlessly into the elegant dining room, creating an open-plan feel that's ideal for entertaining and family gatherings. From the living room, you also have access to the rear garden, which is perfect for enjoying outdoor activities and al fresco dining.

The kitchen is a standout feature of the home, designed with functionality in mind. It boasts ample storage cupboards, a breakfast bar for casual dining, and easy access to both the utility room and a charming conservatory, which enhances the living space with additional natural light and views of the garden.

A convenient WC is located on the ground floor, along with a staircase leading to the first floor.

Upstairs, you'll discover three spacious double bedrooms, each designed with comfort and relaxation in mind. The principle bedroom benefits from its own ensuite bathroom, providing a private retreat. Additionally, a generous four-piece family bathroom serves the other bedrooms, offering ample space for the entire family.