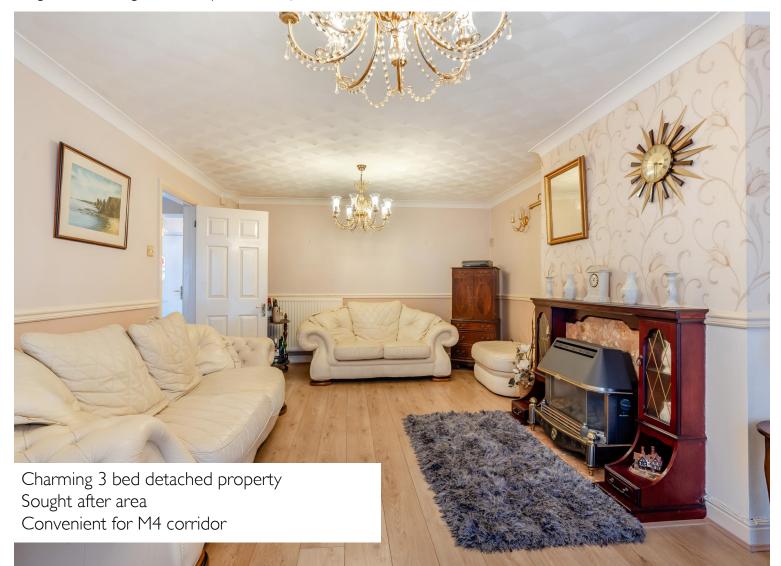

To the left, you'll find a generously sized living room, offering a comfortable and stylish space for relaxation. Here, sliding doors lead seamlessly into the elegant dining room, creating an open-plan feel that's ideal for entertaining and family gatherings. From the living room, you also have access to the rear garden, which is perfect for enjoying outdoor activities and al fresco dining.