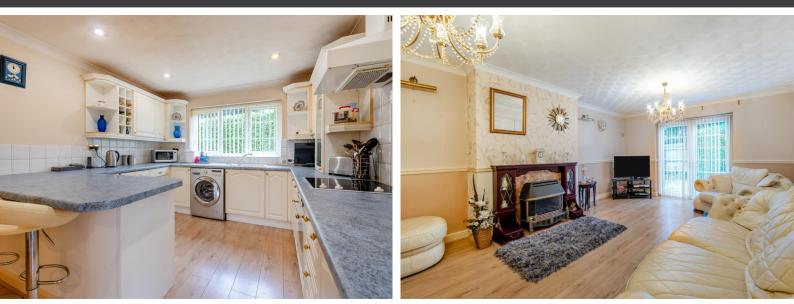

To the left, you'll find a generously sized living room, offering a comfortable and stylish space for relaxation. Here, sliding doors lead seamlessly into the elegant dining room, creating an open-plan feel that's ideal for entertaining and family gatherings. From the living room, you also have access to the rear garden, which is perfect for enjoying outdoor activities and al fresco dining.

The kitchen is a standout feature of the home, designed with functionality in mind. It boasts ample storage cupboards, a breakfast bar for casual dining, and easy access to both the utility room and a charming conservatory, which enhances the living space with additional natural light and views of the garden.