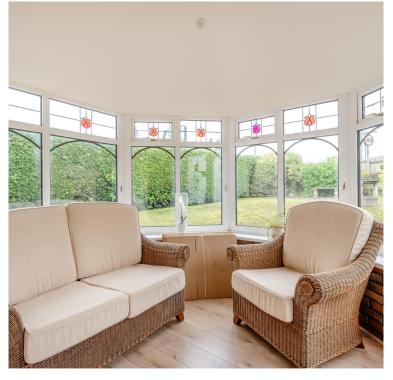

The kitchen is a standout feature of the home, designed with functionality in mind. It boasts ample storage cupboards, a breakfast bar for casual dining, and easy access to both the utility room and a charming conservatory, which enhances the living space with additional natural light and views of the garden.