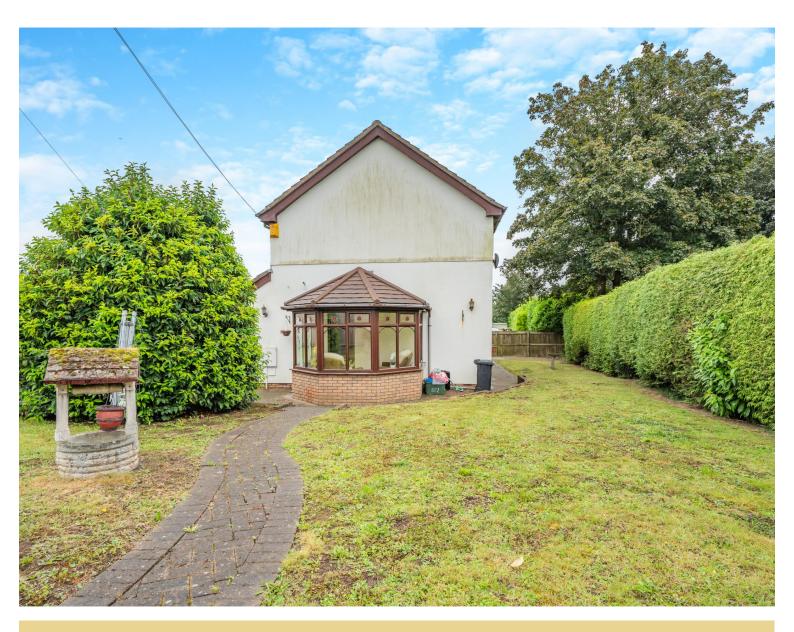

## **STEP OUTSIDE**

Step outside Ashley House to discover a wonderfully and private outdoor space. At the front, you'll find a spacious driveway with ample parking for multiple cars, and direct access to the garage, providing convenience and security.

Situated on an end plot of Tregarn Road, the property benefits from a full wrap-around garden, ensuring abundant outdoor space and privacy. The garden features lush lawns and several suntrap spots, perfect for enjoying sunny days and relaxing in a tranquil setting.

The outdoor area is ideal for al fresco dining, family gatherings, or simply unwinding. With its well-maintained grounds and private surroundings, the garden offers a serene escape for both relaxation and entertainment. Whether you're hosting a barbecue or spending quiet time with loved ones, this garden is a delightful extension of Ashley House.