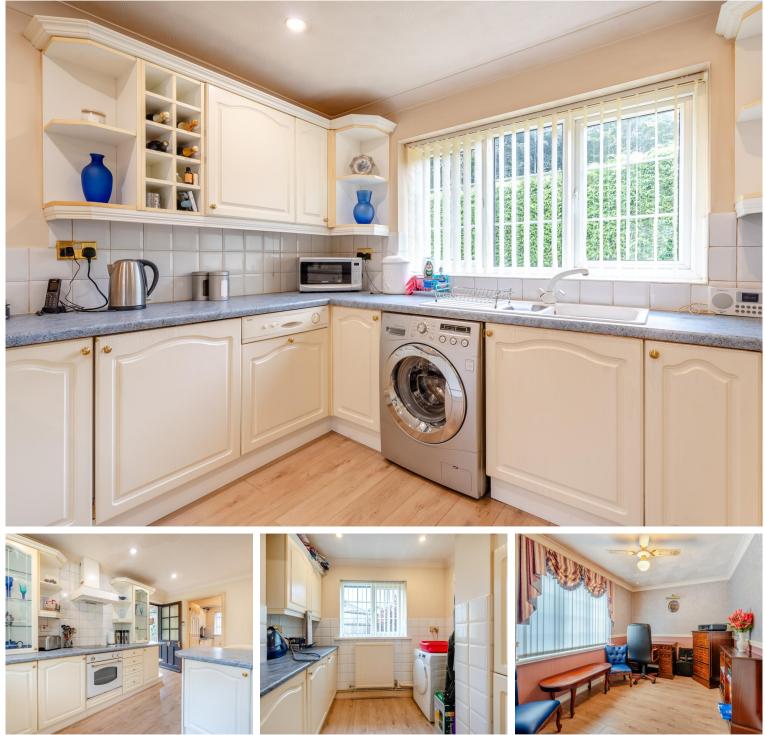

The kitchen is a standout feature of the home, designed with functionality in mind. It boasts ample storage cupboards, a breakfast bar for casual dining, and easy access to both the utility room and a charming conservatory, which enhances the living space with additional natural light and views of the garden.