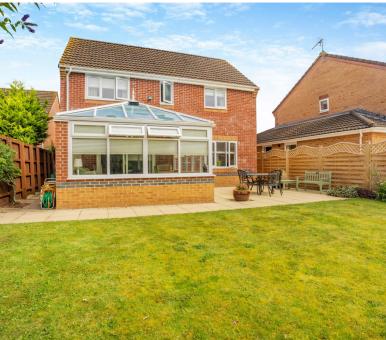

# STEP OUTSIDE

To the front, there is access into the garage and parking for two vehicles along with an area to lawn.

To the rear, the garden is beautifully presented with a well-manicured lawn and good-sized patio area, perfect for the summer months. The garden offers a good degree of privacy bordered by high fences and mature shrubs and trees.