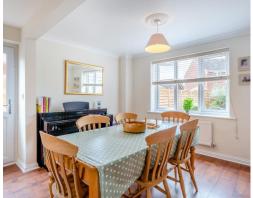

The kitchen provides double doors opening to the living room and ample space for a dining table and chairs, making it the perfect area for entertaining with family and friends.

The living room is a generous size with a fireplace and sliding doors opening to the airy conservatory, flooding the room with abundant natural light.