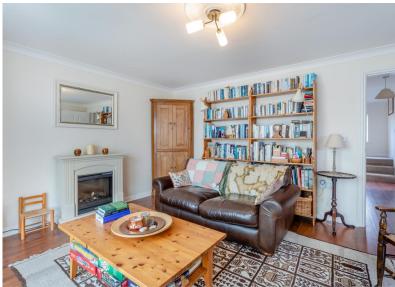

The kitchen provides double doors opening to the living room and ample space for a dining table and chairs, making it the perfect area for entertaining with family and friends.

The living room is a generous size with a fireplace and sliding doors opening to the airy conservatory, flooding the room with abundant natural light.