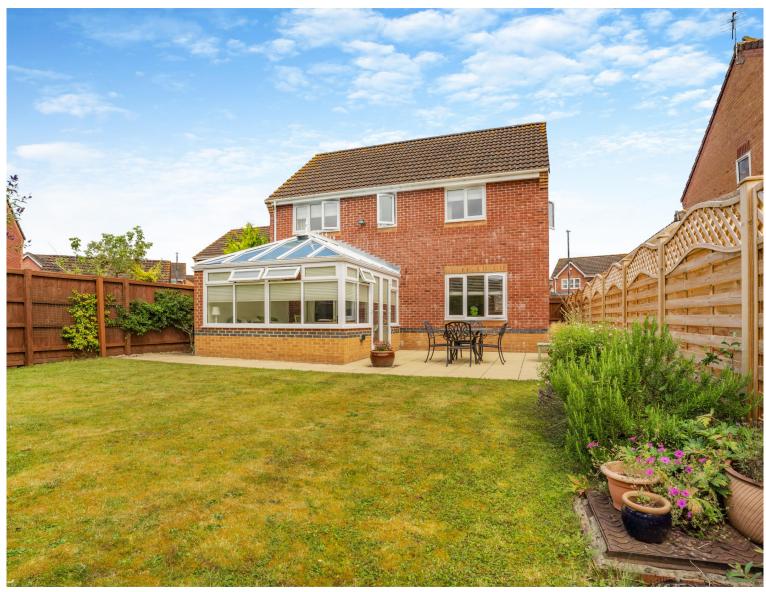

The kitchen provides double doors opening to the living room and ample space for a dining table and chairs, making it the perfect area for entertaining with family and friends.

The living room is a generous size with a fireplace and sliding doors opening to the airy conservatory, flooding the room with abundant natural light.

# STEP OUTSIDE

To the front, there is access into the garage and parking for two vehicles along with an area to lawn.

To the rear, the garden is beautifully presented with a well-manicured lawn and good-sized patio area, perfect for the summer months. The garden offers a good degree of privacy bordered by high fences and mature shrubs and trees.