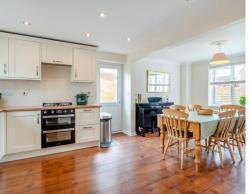

### STEP INSIDE

As you enter the property, you are greeted by an entrance hallway giving access to the downstairs accommodation and turning staircase to the first floor.

The kitchen/diner has dual aspect windows to the front and rear and a door giving access to the side. The kitchen has beautiful wood-effect flooring that is continued through the downstairs accommodation.

It is fitted with a range of stylish cream wall and base units complemented by tiled splashback and wood effect countertops. There is an integrated double oven with 4 ring gas hob and integrated BOSCH dishwasher.

The kitchen provides double doors opening to the living room and ample space for a dining table and chairs, making it the perfect area for entertaining with family and friends.

The living room is a generous size with a fireplace and sliding doors opening to the airy conservatory, flooding the room with abundant natural light.