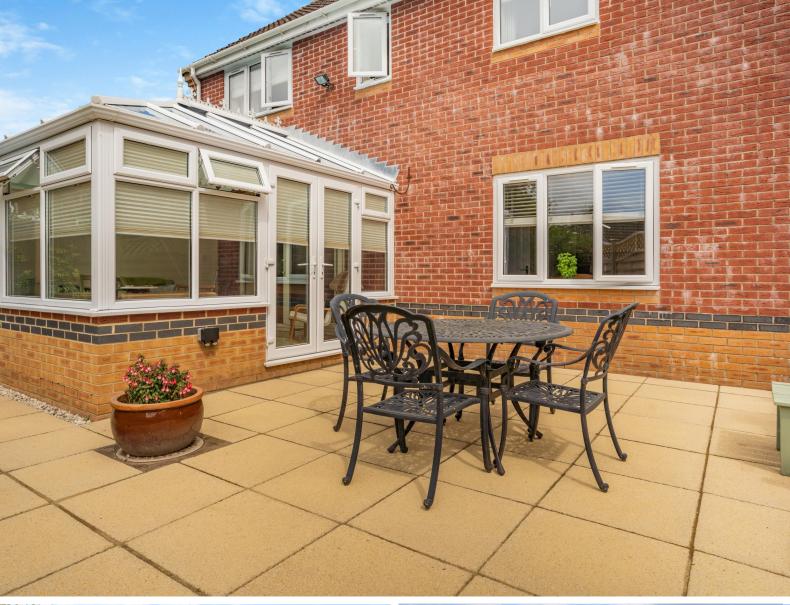

The kitchen provides double doors opening to the living room and ample space for a dining table and chairs, making it the perfect area for entertaining with family and friends.

The living room is a generous size with a fireplace and sliding doors opening to the airy conservatory, flooding the room with abundant natural light.

# STEP OUTSIDE

To the front, there is access into the garage and parking for two vehicles along with an area to lawn.

To the rear, the garden is beautifully presented with a well-manicured lawn and good-sized patio area, perfect for the summer months. The garden offers a good degree of privacy bordered by high fences and mature shrubs and trees.