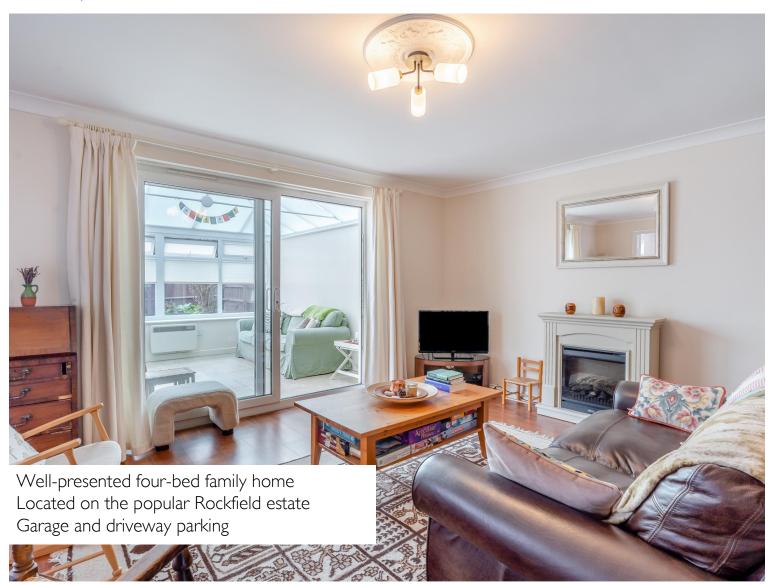

#### **KEY FEATURES**

- Four-bedroom detached family home
- Popular estate location
- Well-presented throughout
- Flat walking distance to Monmouth town
- Beautifully manicured rear garden
- Garage and driveway parking

The kitchen provides double doors opening to the living room and ample space for a dining table and chairs, making it the perfect area for entertaining with family and friends.

The living room is a generous size with a fireplace and sliding doors opening to the airy conservatory, flooding the room with abundant natural light.