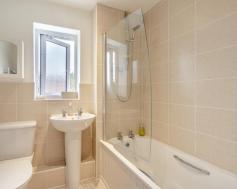

Finally, the family bathroom has laminate flooring and is fitted with a panelled bath with shower over, W.C and a pedestal wash hand basin.