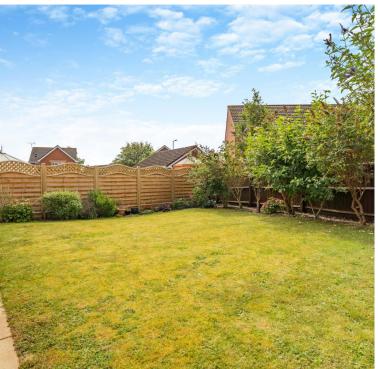

# STEP OUTSIDE

To the front, there is access into the garage and parking for two vehicles along with an area to lawn.

To the rear, the garden is beautifully presented with a well-manicured lawn and good-sized patio area, perfect for the summer months. The garden offers a good degree of privacy bordered by high fences and mature shrubs and trees.