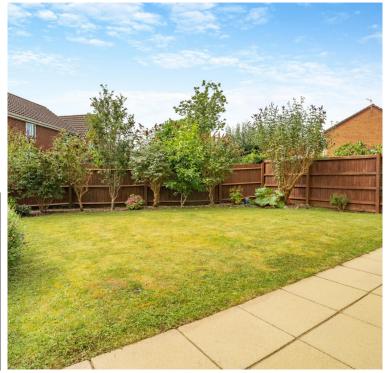

# STEP OUTSIDE

To the front, there is access into the garage and parking for two vehicles along with an area to lawn.

To the rear, the garden is beautifully presented with a well-manicured lawn and good-sized patio area, perfect for the summer months. The garden offers a good degree of privacy bordered by high fences and mature shrubs and trees.