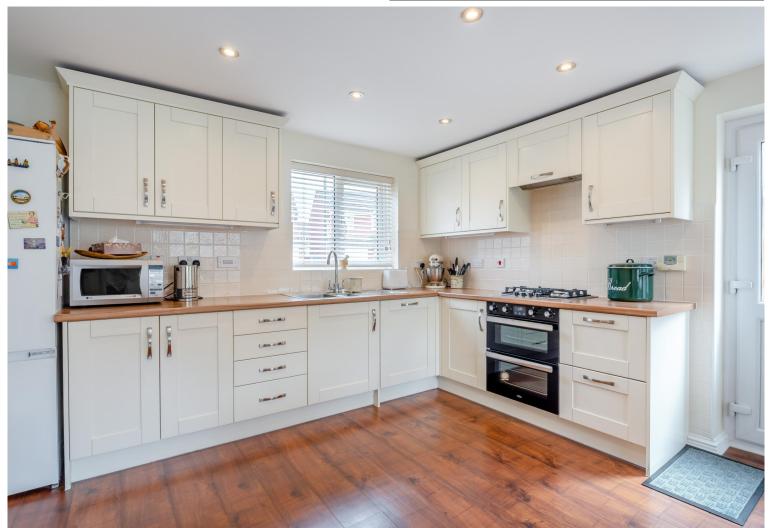

### STEP INSIDE

As you enter the property, you are greeted by an entrance hallway giving access to the downstairs accommodation and turning staircase to the first floor.

The kitchen/diner has dual aspect windows to the front and rear and a door giving access to the side. The kitchen has beautiful wood-effect flooring that is continued through the downstairs accommodation.

It is fitted with a range of stylish cream wall and base units complemented by tiled splashback and wood effect countertops. There is an integrated double oven with 4 ring gas hob and integrated BOSCH dishwasher.