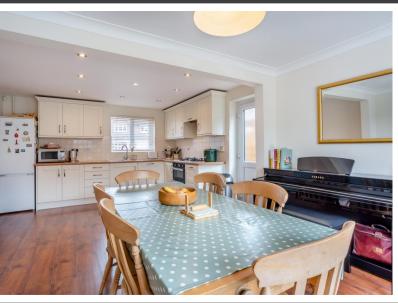

### STEP INSIDE

As you enter the property, you are greeted by an entrance hallway giving access to the downstairs accommodation and turning staircase to the first floor.

The kitchen/diner has dual aspect windows to the front and rear and a door giving access to the side. The kitchen has beautiful wood-effect flooring that is continued through the downstairs accommodation.

It is fitted with a range of stylish cream wall and base units complemented by tiled splashback and wood effect countertops. There is an integrated double oven with 4 ring gas hob and integrated BOSCH dishwasher.

The kitchen provides double doors opening to the living room and ample space for a dining table and chairs, making it the perfect area for entertaining with family and friends.

The living room is a generous size with a fireplace and sliding doors opening to the airy conservatory, flooding the room with abundant natural light.