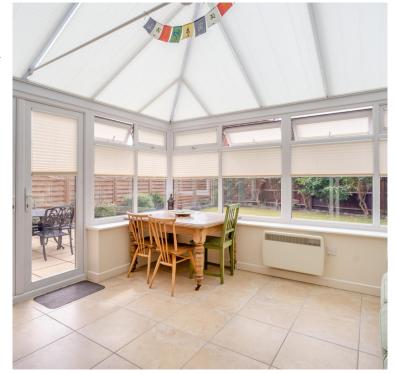

The kitchen provides double doors opening to the living room and ample space for a dining table and chairs, making it the perfect area for entertaining with family and friends.

The living room is a generous size with a fireplace and sliding doors opening to the airy conservatory, flooding the room with abundant natural light.