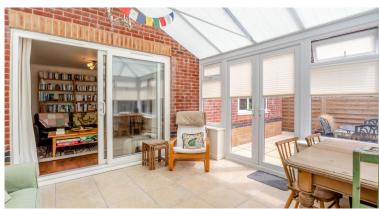

The kitchen provides double doors opening to the living room and ample space for a dining table and chairs, making it the perfect area for entertaining with family and friends.

The living room is a generous size with a fireplace and sliding doors opening to the airy conservatory, flooding the room with abundant natural light.