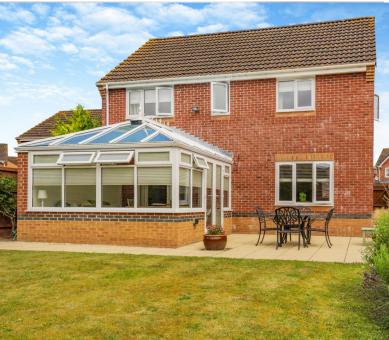

# STEP OUTSIDE

To the front, there is access into the garage and parking for two vehicles along with an area to lawn.

To the rear, the garden is beautifully presented with a well-manicured lawn and good-sized patio area, perfect for the summer months. The garden offers a good degree of privacy bordered by high fences and mature shrubs and trees.