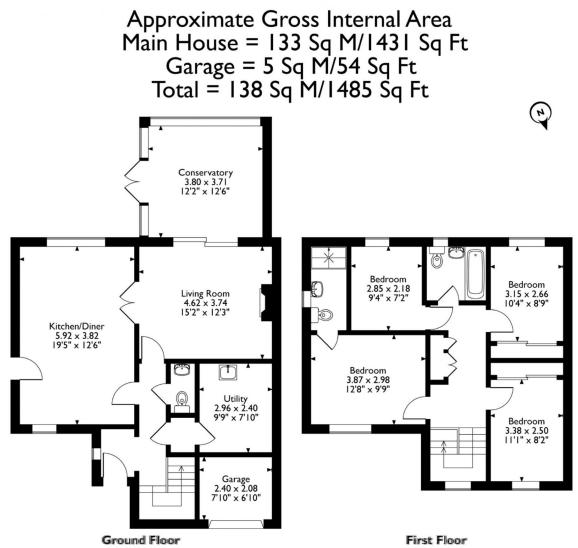

### STEP INSIDE

As you enter the property, you are greeted by an entrance hallway giving access to the downstairs accommodation and turning staircase to the first floor.

The kitchen/diner has dual aspect windows to the front and rear and a door giving access to the side. The kitchen has beautiful wood-effect flooring that is continued through the downstairs accommodation.

It is fitted with a range of stylish cream wall and base units complemented by tiled splashback and wood effect countertops. There is an integrated double oven with 4 ring gas hob and integrated BOSCH dishwasher.

The kitchen provides double doors opening to the living room and ample space for a dining table and chairs, making it the perfect area for entertaining with family and friends.

The living room is a generous size with a fireplace and sliding doors opening to the airy conservatory, flooding the room with abundant natural light.

Pfease note that the location of doors, windows and other items are approximate and this floorplan is to be used for illustrative purposes only. Ubouthorized reproduction is prohibited.

Also located on the ground floor is a useful utility room and cloakroom.

To the first floor, there are four bedrooms and the family bathroom. The principal bedroom is a good size with double storage cupboards and access into the en-suite shower room.

Bedrooms two and three are fitted with wardrobes offering shelving and hang rails. Bedroom four is a good size and could also be offered as a study for those working from home.

Finally, the family bathroom has laminate flooring and is fitted with a panelled bath with shower over, W.C and a pedestal wash hand basin.

# STEP OUTSIDE

To the front, there is access into the garage and parking for two vehicles along with an area to lawn.

To the rear, the garden is beautifully presented with a well-manicured lawn and good-sized patio area, perfect for the summer months. The garden offers a good degree of privacy bordered by high fences and mature shrubs and trees.