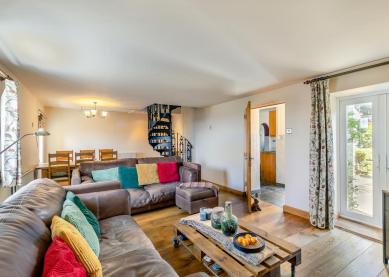

### STEP INSIDE

As you enter the home, you are welcomed by a spacious and light-filled lounge/diner, perfect for both relaxing and hosting. The lounge/dining room has a wood burner with stone surround.

The windows flood the space with natural light while framing the beautiful views. The highlight of this room is a striking iron spiral staircase, which not only adds a unique architectural feature but also seamlessly connects the ground floor to the first floor.