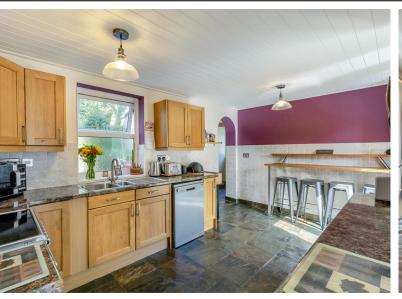

The kitchen is a generous size with French doors out to the garden. The kitchen features plenty of storage space with wall and base units and quality appliances.

Adjacent to the kitchen is a convenient utility/boot room, offering additional storage and access to the garden, ideal for day-to-day family life. The ground floor also benefits from having a shower room that's has a modern three-piece suite.