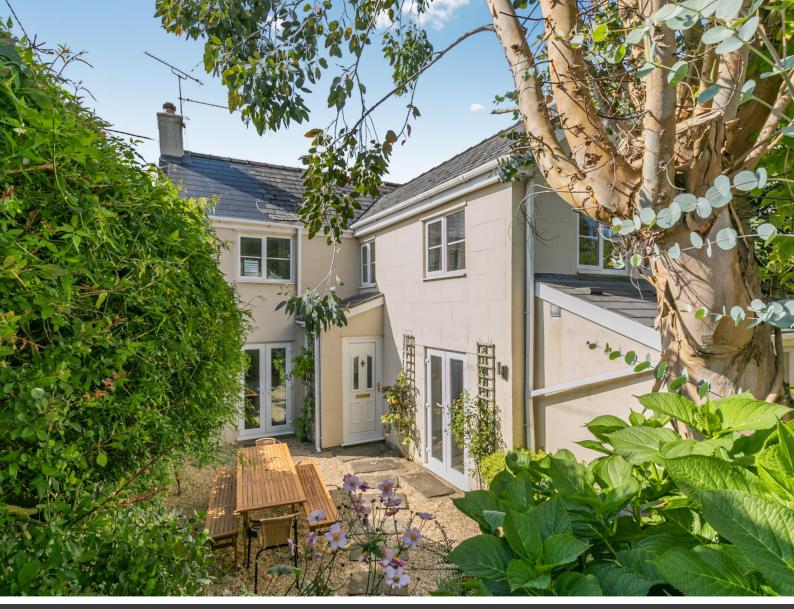

## STEP OUTSIDE

The beautifully landscaped garden, mainly laid to lawn, offers multiple seating areas, providing the perfect setting for alfresco dining and entertaining family and friends. The space is private and well-maintained, ideal for enjoying those warm summer evenings.

To the front of the property, a driveway provides off-road parking for two cars and leads to a large double garage with power and lighting, offering ample storage space and potential for a workshop.

This stunning home in Yorkley Wood is ready to move into, offering