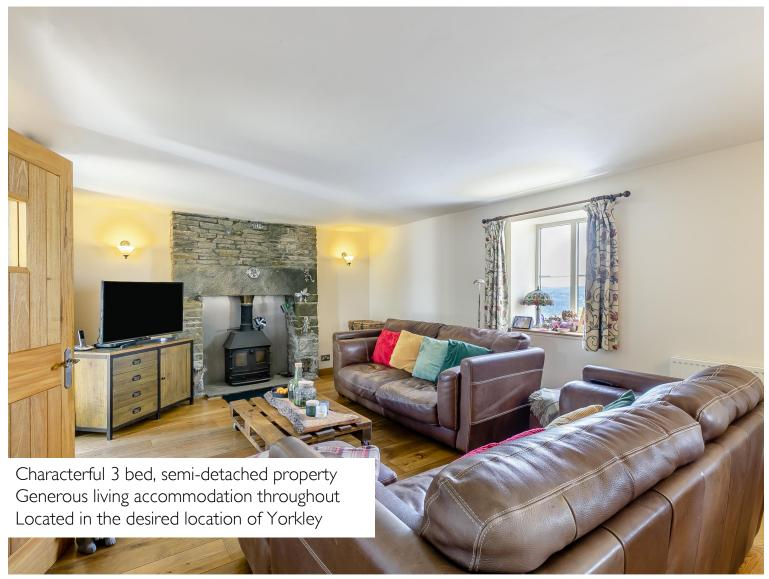

# **KEY FEATURES**

- Semi-detached, three-bedroom cottage
- Extensive living accommodation throughout
- Character features throughout
- Private garden to the rear
- Double garage with power and lighting