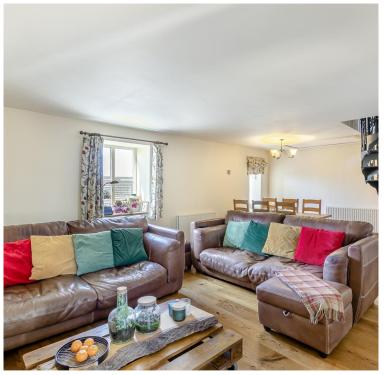

### STEP INSIDE

As you enter the home, you are welcomed by a spacious and light-filled lounge/diner, perfect for both relaxing and hosting. The lounge/dining room has a wood burner with stone surround.

The windows flood the space with natural light while framing the beautiful views. The highlight of this room is a striking iron spiral staircase, which not only adds a unique architectural feature but also seamlessly connects the ground floor to the first floor.