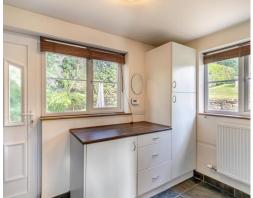

The kitchen is a generous size with French doors out to the garden. The kitchen features plenty of storage space with wall and base units and quality appliances.

Adjacent to the kitchen is a convenient utility/boot room, offering additional storage and access to the garden, ideal for day-to-day family life. The ground floor also benefits from having a shower room that's has a modern three-piece suite.