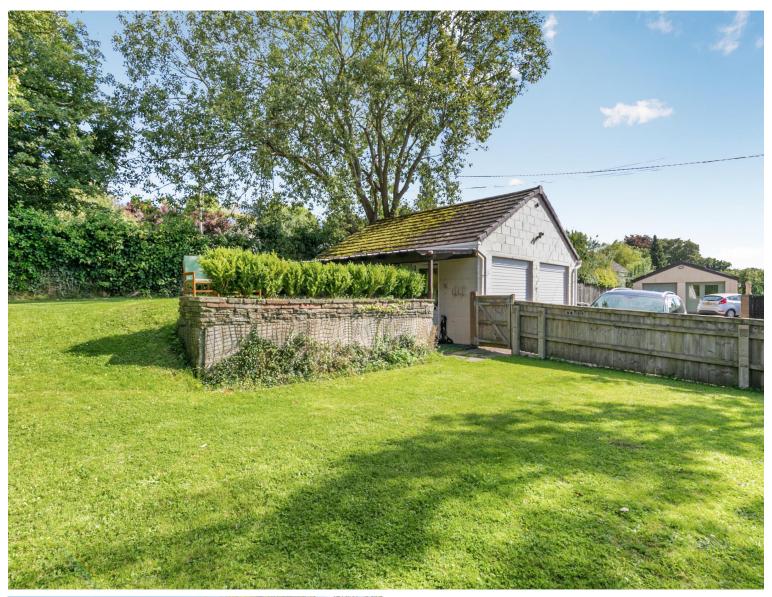

To the front of the property, a driveway provides off-road parking for two cars and leads to a large double garage with power and lighting, offering ample storage space and potential for a workshop.

This stunning home in Yorkley Wood is ready to move into, offering