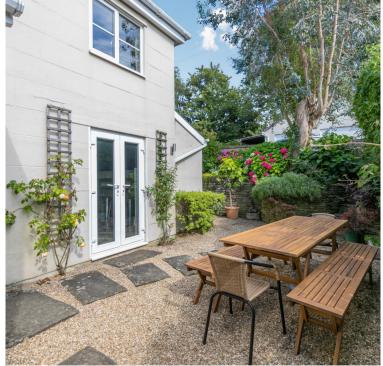

## STEP OUTSIDE

The beautifully landscaped garden, mainly laid to lawn, offers multiple seating areas, providing the perfect setting for alfresco dining and entertaining family and friends. The space is private and well-maintained, ideal for enjoying those warm summer evenings.