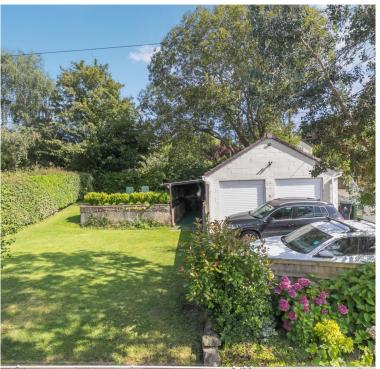

To the front of the property, a driveway provides off-road parking for two cars and leads to a large double garage with power and lighting, offering ample storage space and potential for a workshop.

This stunning home in Yorkley Wood is ready to move into, offering