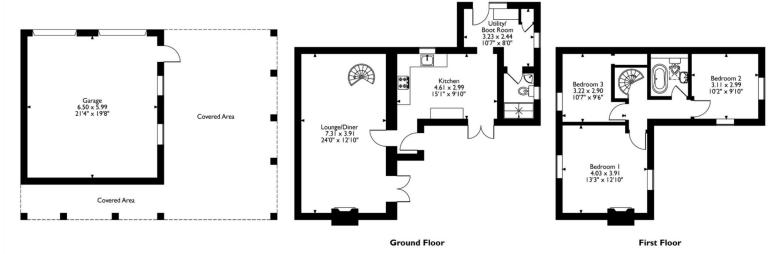

#### Approximate Gross Internal Area Main House = 102 Sq M/1098 Sq Ft Garage = 39 Sq M/420 Sq Ft Total = 141 Sq M/1518 Sq Ft

Please note that the location of doors, windows and other items are approximate and this floorplan is to be used for illustrative purposes only. Unauthorized reproduction is prohibited.