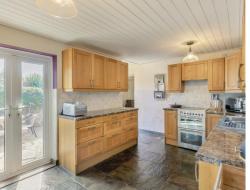

The kitchen is a generous size with French doors out to the garden. The kitchen features plenty of storage space with wall and base units and quality appliances.

Adjacent to the kitchen is a convenient utility/boot room, offering additional storage and access to the garden, ideal for day-to-day family life. The ground floor also benefits from having a shower room that's has a modern three-piece suite.