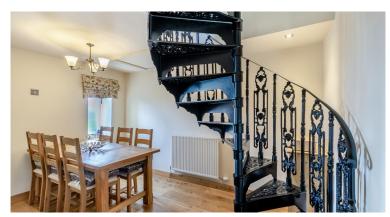

The windows flood the space with natural light while framing the beautiful views. The highlight of this room is a striking iron spiral staircase, which not only adds a unique architectural feature but also seamlessly connects the ground floor to the first floor.