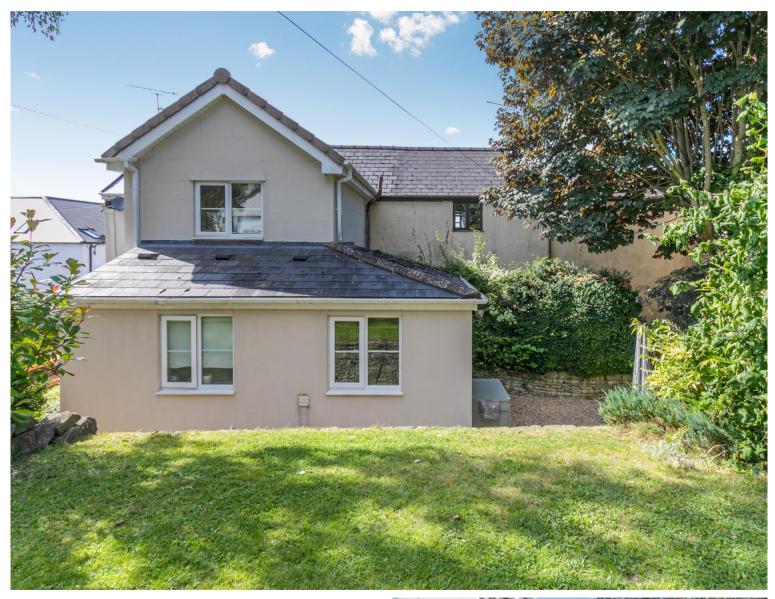

## **OLD YORKLEY COTTAGE**

Yorkley Wood, Yorkley, Lydney, Gloucestershire GL15 4TU

Yorkley Wood is a tranquil area on the edge of the Forest of Dean, surrounded by picturesque woodlands and scenic walking trails. Ideal for nature lovers, this location offers easy access to outdoor activities like hiking and cycling while maintaining a peaceful, rural atmosphere.

## STEP OUTSIDE

The beautifully landscaped garden, mainly laid to lawn, offers multiple seating areas, providing the perfect setting for alfresco dining and entertaining family and friends. The space is private and well-maintained, ideal for enjoying those warm summer evenings.