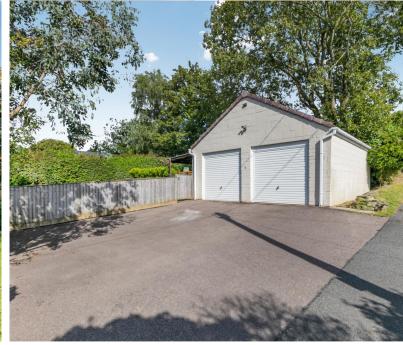

To the front of the property, a driveway provides off-road parking for two cars and leads to a large double garage with power and lighting, offering ample storage space and potential for a workshop.

This stunning home in Yorkley Wood is ready to move into, offering