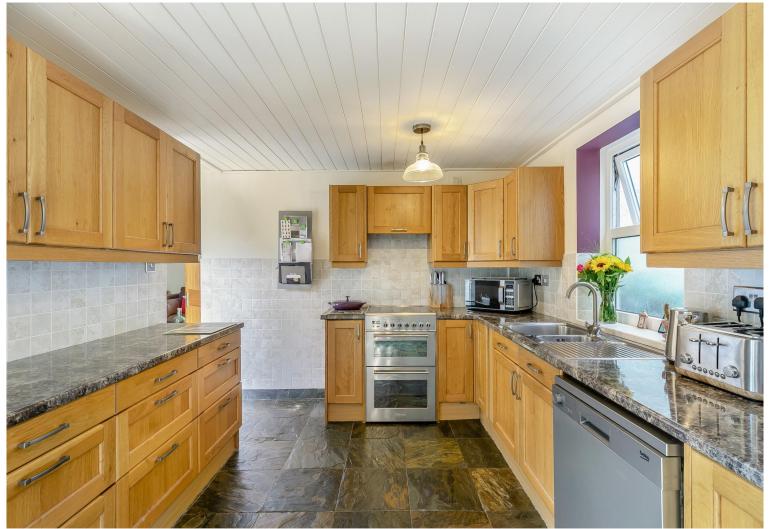

The kitchen is a generous size with French doors out to the garden. The kitchen features plenty of storage space with wall and base units and quality appliances.

Adjacent to the kitchen is a convenient utility/boot room, offering additional storage and access to the garden, ideal for day-to-day family life. The ground floor also benefits from having a shower room that's has a modern three-piece suite.