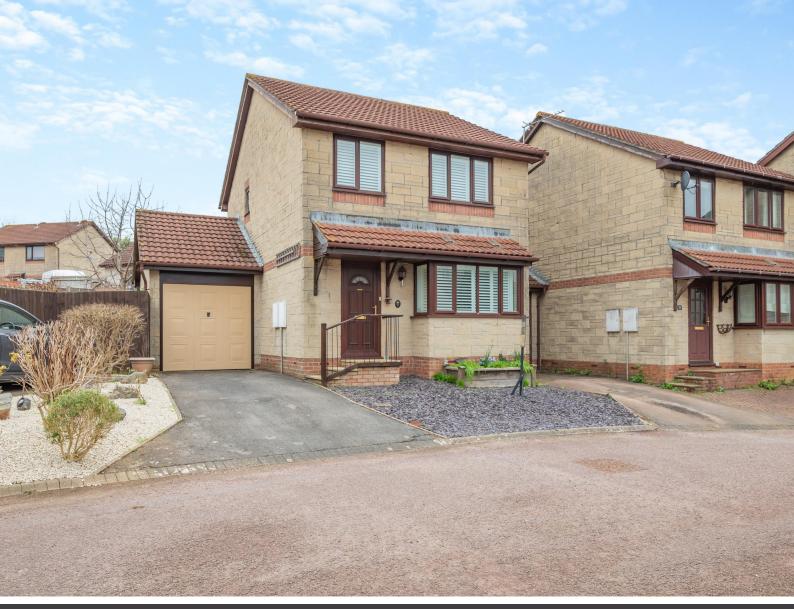

## 23 THE MARTINS

Tutshill, Chepstow, Gloucestershire NP16 7DP

This well-presented three-bedroomed link-detached house would make an ideal home for a first-time buyer and is situated in the popular area of Tutshill.

The accommodation comprises entrance hall, kitchen, living room, separate dining, three bedrooms, cloakroom and a family bathroom. Low maintenance enclosed gardens to front and rear.

There is ample parking and a garage, and the property is within walking distance or a short drive to Chepstow Town Centre and also the M48 Motorway network for onward commute to Bristol, London or Newport and Cardiff. There is also a regular bus service that runs to and from Chepstow and stops at the entrance to The Martins.

## **KEY FEATURES**

- Three-bed link detached house
- Single attached garage
- Great opportunity to make it into a dream home
- Corner plot in cul-de-sac location
- Plantation shutters
- No upper chain

There is a tarmacadam driveway approach leading to parking and a single attached garage, with power and light.

AGENTS NOTE: This sale is in relation to a member of the Archer & Co staff.