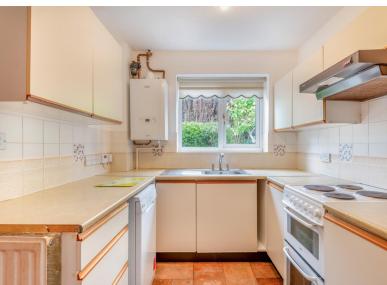

Then through to the kitchen, you will note the kitchen has a host of wall and floor units and ample worktop space, as well as a walk in storage cupboard providing extra storage space. With space and plumbing for your appliances. All are set in natural colours ready as a blank canvas to make into your taste and décor. From the kitchen there is also a door into the attached garage which has electricity, plumbing and space for a washing machine and tumble dryer.