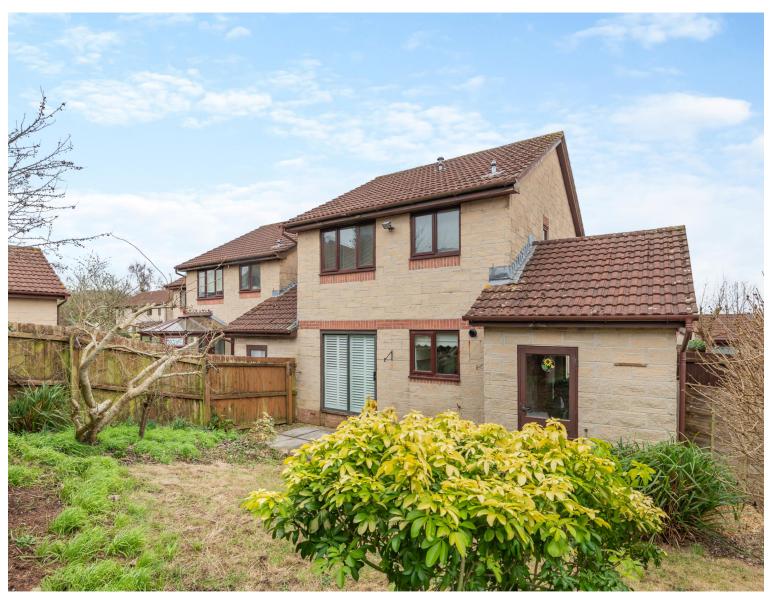

# STEP OUTSIDE

The front garden of the property is attractively landscaped with a design featuring slate chippings for easy maintenance.

The rear garden also includes a grass area for added greenery and privacy with well-established mature shrubs and plants as well a patio area outside the rear patio doors.

There is a tarmacadam driveway approach leading to parking and a single attached garage, with power and light.

AGENTS NOTE: This sale is in relation to a member of the Archer & Co staff.