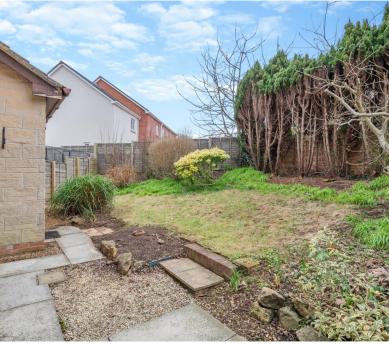

# STEP OUTSIDE

The front garden of the property is attractively landscaped with a design featuring slate chippings for easy maintenance.

The rear garden also includes a grass area for added greenery and privacy with well-established mature shrubs and plants as well a patio area outside the rear patio doors.