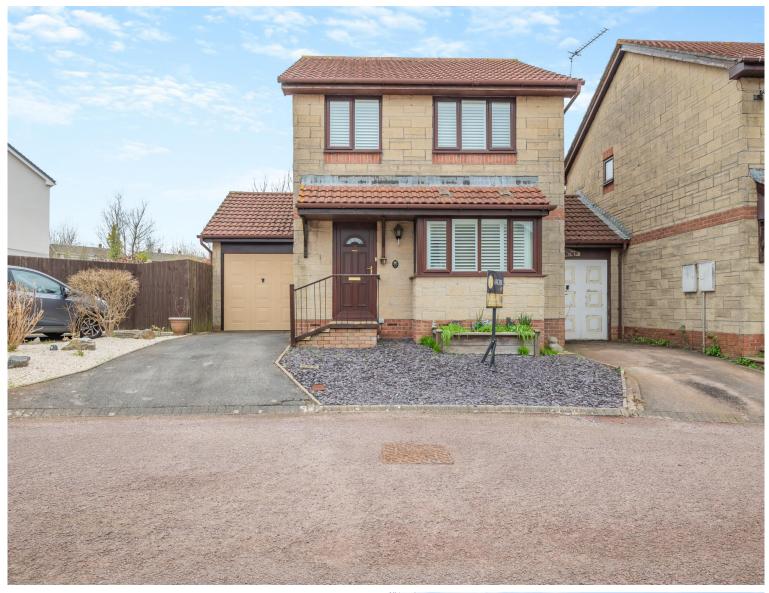

# CHEPSTOW

Guide price £310,000

## 23 THE MARTINS

Tutshill, Chepstow, Gloucestershire NP16 7DP

This well-presented three-bedroomed link-detached house would make an ideal home for a first-time buyer and is situated in the popular area of Tutshill.

The accommodation comprises entrance hall, kitchen, living room, separate dining, three bedrooms, cloakroom and a family bathroom. Low maintenance enclosed gardens to front and rear.

There is ample parking and a garage, and the property is within walking distance or a short drive to Chepstow Town Centre and also the M48 Motorway network for onward commute to Bristol, London or Newport and Cardiff. There is also a regular bus service that runs to and from Chepstow and stops at the entrance to The Martins.

## **KEY FEATURES**

- Three-bed link detached house
- Single attached garage
- Great opportunity to make it into a dream home
- Corner plot in cul-de-sac location
- Plantation shutters
- No upper chain

There is a tarmacadam driveway approach leading to parking and a single attached garage, with power and light.

AGENTS NOTE: This sale is in relation to a member of the Archer & Co staff.