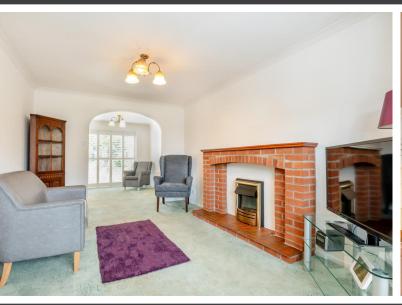

## STEP INSIDE

As you step inside, passing through the entrance hall, the heart of the home unfolds into a spacious open-plan living room featuring a brick fireplace with flame effect electric fire and looks over the small cul-de-sac and no through road, seamlessly integrating into the dining room

This inviting space not only offers a cosy ambience for gatherings but also provides a picturesque view of the rear garden through patio doors, bringing the outdoors into the home.

There is ample space within the dining room for a table.