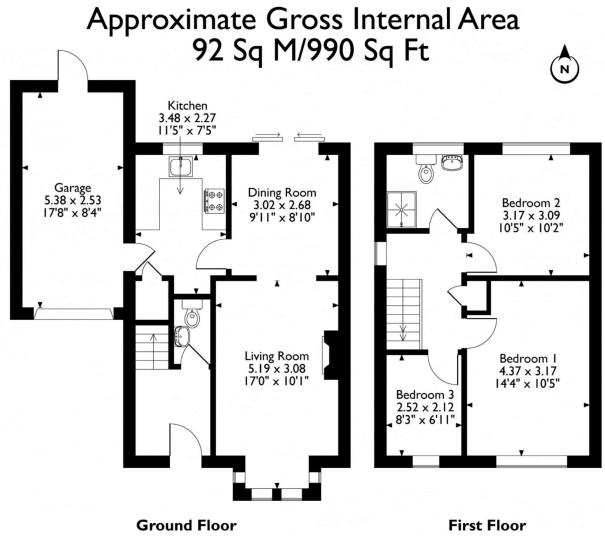

Please note that the location of doors, windows and other items are approximate and this floorplan is to be used for illustrative purposes only. Unauthorized reproduction is prohibited.

On ascending to the first floor, you will be greeted firstly with a modern shower room that in recent years has been updated and modernised.