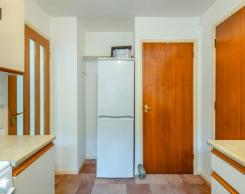

Then through to the kitchen, you will note the kitchen has a host of wall and floor units and ample worktop space, as well as a walk in storage cupboard providing extra storage space. With space and plumbing for your appliances. All are set in natural colours ready as a blank canvas to make into your taste and décor. From the kitchen there is also a door into the attached garage which has electricity, plumbing and space for a washing machine and tumble dryer.