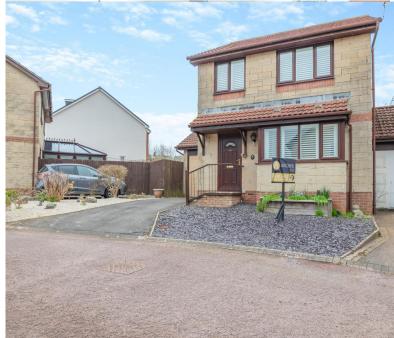

## 23 THE MARTINS

Tutshill, Chepstow, Gloucestershire NP16 7DP

This well-presented three-bedroomed link-detached house would make an ideal home for a first-time buyer and is situated in the popular area of Tutshill.

The accommodation comprises entrance hall, kitchen, living room, separate dining, three bedrooms, cloakroom and a family bathroom. Low maintenance enclosed gardens to front and rear.

There is ample parking and a garage, and the property is within walking distance or a short drive to Chepstow Town Centre and also the M48 Motorway network for onward commute to Bristol, London or Newport and Cardiff. There is also a regular bus service that runs to and from Chepstow and stops at the entrance to The Martins.

There is a tarmacadam driveway approach leading to parking and a single attached garage, with power and light.

AGENTS NOTE: This sale is in relation to a member of the Archer & Co staff.

#### **DIRECTIONS**

From our Chepstow office proceed up the High Street and under the arch. Continue up Moor Street and at the T-Junction turn left onto the A48. Take the A48 out of Chepstow passing Tesco on your right and continue over the bridge. Take your first exit on the right signposted Sedbury. At the roundabout take the third exit and then the first turning on the right, into The Martins. Continue straight on the first left turning the property situated on the right.