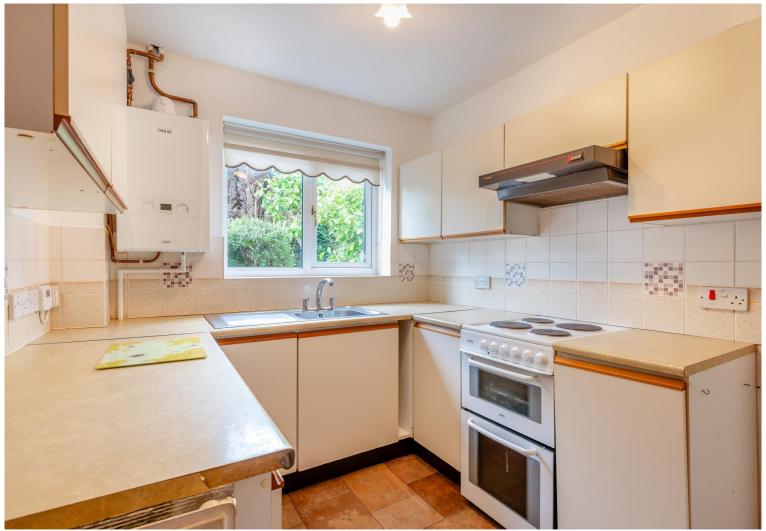

Then through to the kitchen, you will note the kitchen has a host of wall and floor units and ample worktop space, as well as a walk in storage cupboard providing extra storage space. With space and plumbing for your appliances. All are set in natural colours ready as a blank canvas to make into your taste and décor. From the kitchen there is also a door into the attached garage which has electricity, plumbing and space for a washing machine and tumble dryer.