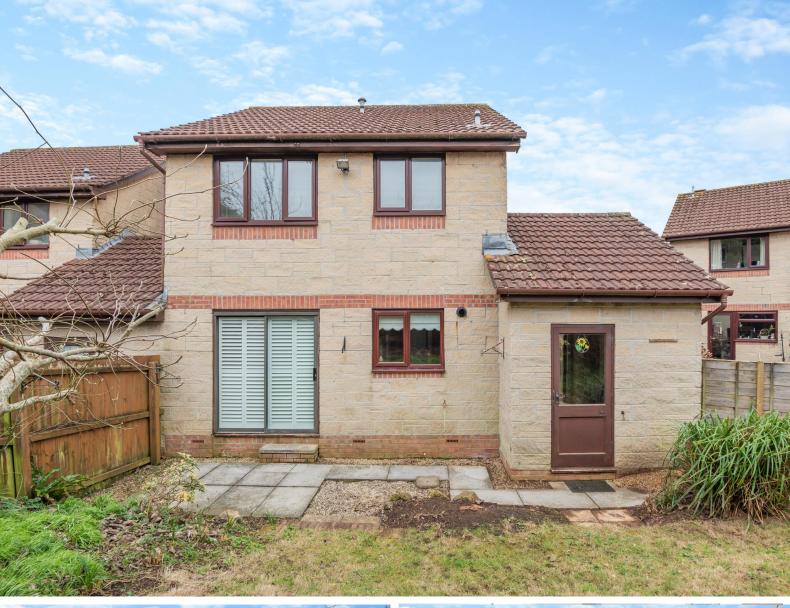

## 23 THE MARTINS

Tutshill, Chepstow, Gloucestershire NP16 7DP

This well-presented three-bedroomed link-detached house would make an ideal home for a first-time buyer and is situated in the popular area of Tutshill.

The accommodation comprises entrance hall, kitchen, living room, separate dining, three bedrooms, cloakroom and a family bathroom. Low maintenance enclosed gardens to front and rear.

There is ample parking and a garage, and the property is within walking distance or a short drive to Chepstow Town Centre and also the M48 Motorway network for onward commute to Bristol, London or Newport and Cardiff. There is also a regular bus service that runs to and from Chepstow and stops at the entrance to The Martins.

## **KEY FEATURES**

- Three-bed link detached house
- Single attached garage
- Great opportunity to make it into a dream home
- Corner plot in cul-de-sac location
- Plantation shutters
- No upper chain

# STEP OUTSIDE

The front garden of the property is attractively landscaped with a design featuring slate chippings for easy maintenance.

The rear garden also includes a grass area for added greenery and privacy with well-established mature shrubs and plants as well a patio area outside the rear patio doors.

There is a tarmacadam driveway approach leading to parking and a single attached garage, with power and light.

AGENTS NOTE: This sale is in relation to a member of the Archer & Co staff.