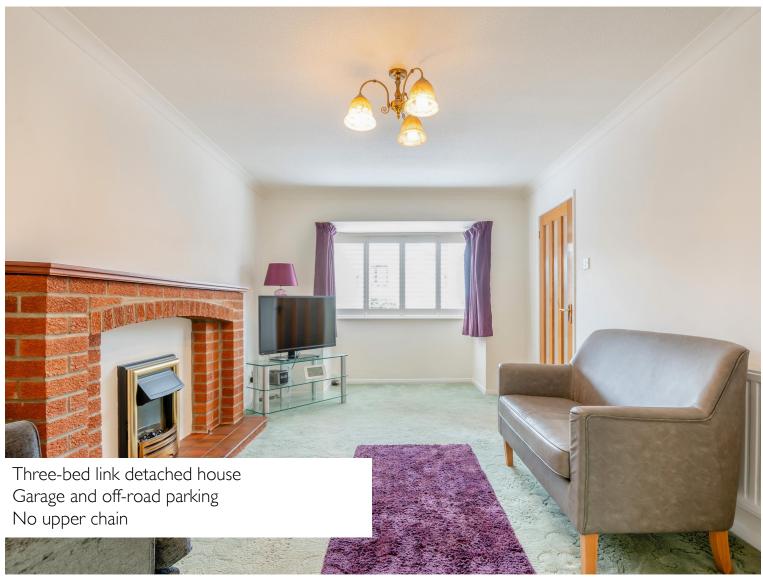

## **KEY FEATURES**

- Three-bed link detached house
- Single attached garage
- Great opportunity to make it into a dream home
- Corner plot in cul-de-sac location
- Plantation shutters
- No upper chain

## STEP INSIDE

As you step inside, passing through the entrance hall, the heart of the home unfolds into a spacious open-plan living room featuring a brick fireplace with flame effect electric fire and looks over the small cul-de-sac and no through road, seamlessly integrating into the dining room