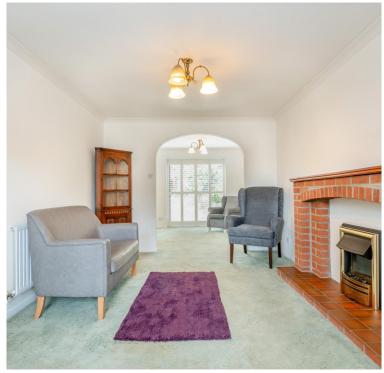

## STEP INSIDE

As you step inside, passing through the entrance hall, the heart of the home unfolds into a spacious open-plan living room featuring a brick fireplace with flame effect electric fire and looks over the small cul-de-sac and no through road, seamlessly integrating into the dining room

This inviting space not only offers a cosy ambience for gatherings but also provides a picturesque view of the rear garden through patio doors, bringing the outdoors into the home.

There is ample space within the dining room for a table.