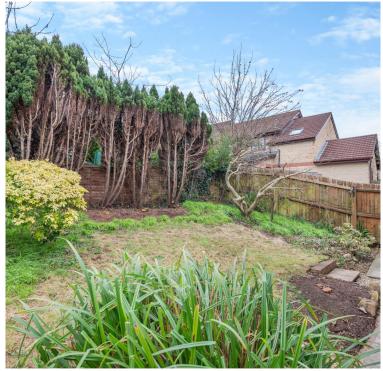

# STEP OUTSIDE

The front garden of the property is attractively landscaped with a design featuring slate chippings for easy maintenance.

The rear garden also includes a grass area for added greenery and privacy with well-established mature shrubs and plants as well a patio area outside the rear patio doors.