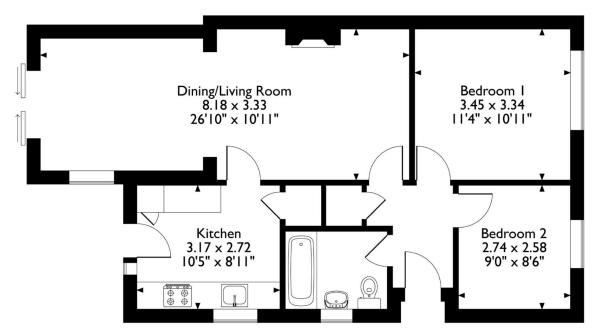

## Approximate Gross Internal Area 65 Sq M/700 Sq Ft

#### **Ground Floor**

Please note that the location of doors, windows and other items are approximate and this floorplan is to be used for illustrative purposes only. Unauthorized reproduction is prohibited.