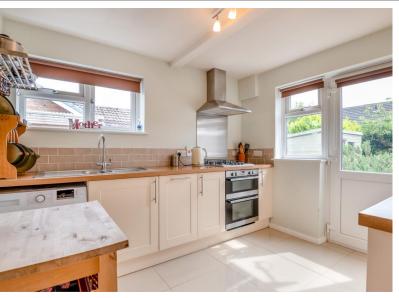

Adjacent to the living/dining room is the smartly presented kitchen. This well-appointed kitchen boasts stylish cream wall and base units, offering plenty of storage for all your kitchen essentials. There is an integrated oven and gas hob, space for washing machine and door to the rear garden.