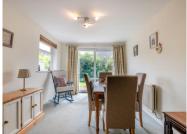

The hallway leads you into the generously sized living/dining room, which has been thoughtfully extended to create additional living space.

This expansive room is bright and airy, with ample natural light flooding through the sliding doors that overlook the pretty rear garden. The living/dining area also features a cosy gas fireplace, making it an ideal space for relaxing and entertaining throughout the year.