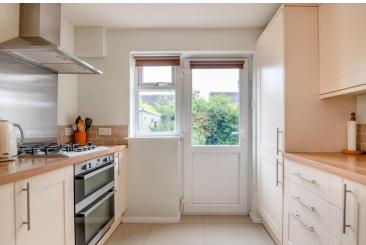

Adjacent to the living/dining room is the smartly presented kitchen. This well-appointed kitchen boasts stylish cream wall and base units, offering plenty of storage for all your kitchen essentials. There is an integrated oven and gas hob, space for washing machine and door to the rear garden.