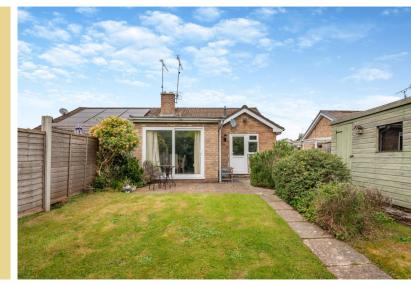

## Guide price £250,000

property, you will find a charming and meticulously maintained lawned area that serves as a delightful outdoor retreat. This picturesque garden is bordered by a variety of mature shrubs and

driveway with parking for several vehicles. To the rear of the

trees, creating a serene and private atmosphere.

Additionally, there is a well-placed shed, offering convenient storage

for gardening tools, outdoor equipment, or seasonal items.