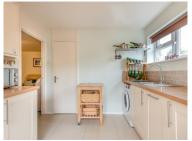

Adjacent to the living/dining room is the smartly presented kitchen. This well-appointed kitchen boasts stylish cream wall and base units, offering plenty of storage for all your kitchen essentials. There is an integrated oven and gas hob, space for washing machine and door to the rear garden.