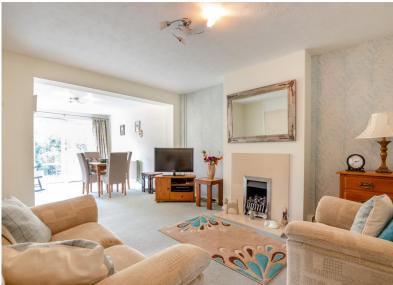

The hallway leads you into the generously sized living/dining room, which has been thoughtfully extended to create additional living space.

This expansive room is bright and airy, with ample natural light flooding through the sliding doors that overlook the pretty rear garden. The living/dining area also features a cosy gas fireplace, making it an ideal space for relaxing and entertaining throughout the year.