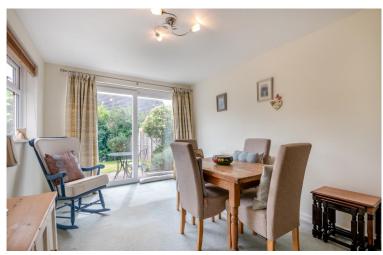

The hallway leads you into the generously sized living/dining room, which has been thoughtfully extended to create additional living space.

This expansive room is bright and airy, with ample natural light flooding through the sliding doors that overlook the pretty rear garden. The living/dining area also features a cosy gas fireplace, making it an ideal space for relaxing and entertaining throughout the year.