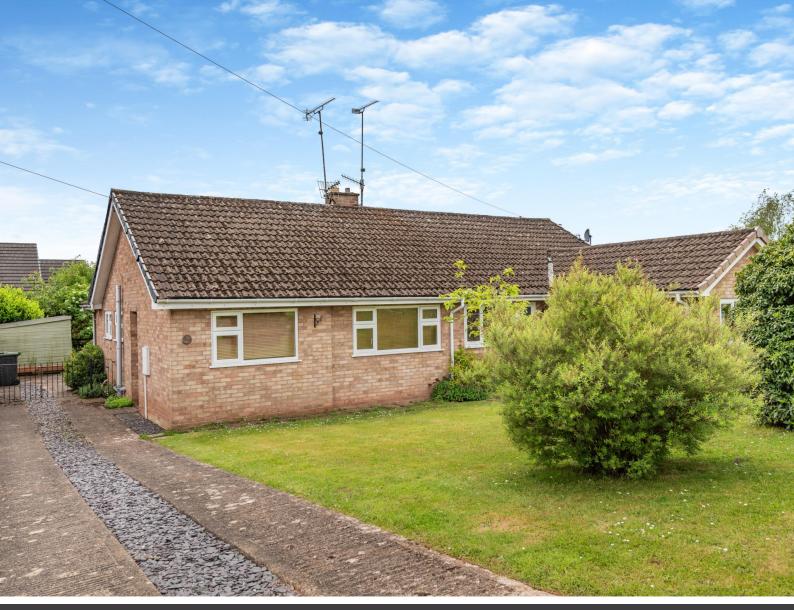

# 37 HILLCREST ROAD

Wyesham, Monmouth, Monmouthshire NP25 3LI

The property is situated within the area of Monmouth called Wyesham located to the south east of the town centre, and is the gateway to this section of the Wye Valley, with the A466 meandering past the estate on its way into the heart of one of Wales' most glorious and famous landscapes.

This much-loved bungalow can offer a quiet location with family focused amenities and facilities nearby mixed with exciting opportunities to get out into the landscape and thoroughly enjoy living at this special spot.

## Guide price £250,000

property, you will find a charming and meticulously maintained lawned area that serves as a delightful outdoor retreat. This picturesque garden is bordered by a variety of mature shrubs and

driveway with parking for several vehicles. To the rear of the

trees, creating a serene and private atmosphere.

Additionally, there is a well-placed shed, offering convenient storage

for gardening tools, outdoor equipment, or seasonal items.