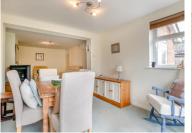

The hallway leads you into the generously sized living/dining room, which has been thoughtfully extended to create additional living space.

This expansive room is bright and airy, with ample natural light flooding through the sliding doors that overlook the pretty rear garden. The living/dining area also features a cosy gas fireplace, making it an ideal space for relaxing and entertaining throughout the year.

Adjacent to the living/dining room is the smartly presented kitchen. This well-appointed kitchen boasts stylish cream wall and base units, offering plenty of storage for all your kitchen essentials. There is an integrated oven and gas hob, space for washing machine and door to the rear garden.