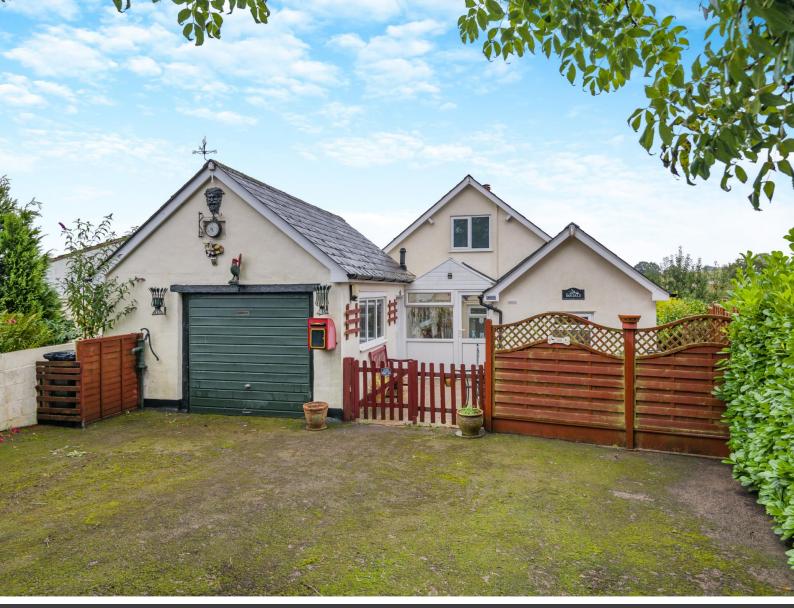

## **OAKDALE**

Llancloudy, Hereford, Herefordshire HR2 8QR

Being situated in a stunning village location, this two bedroom detached bungalow is offered with no onward chain.

Llancloudy is well positioned being close to both Monmouth and Ross-on-Wye, offering a true tranquil village feeling.

### **KEY FEATURES**

- Two bedroom detached bungalow
- Highly sought after rural village location
- Off road parking, garage
- Enclosed gardens
- Views over surrounding fields and countryside
- No onward chain

## STEP OUTSIDE

Outside, the property benefits from mature gardens, which are well enclosed. There is off road parking for two/three vehicles, which leads to the garage.