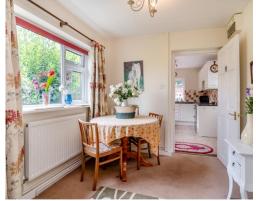

Upon entry, one will find the kitchen, which comprises a range of fitted wall, base and drawer mounted units, various built-in appliances.

The property also benefits from a well-sized sitting room, which bathes in natural light, being ideal for relaxation and entertaining. Adjacent to this is a dining room, which seamlessly connects back to the kitchen.