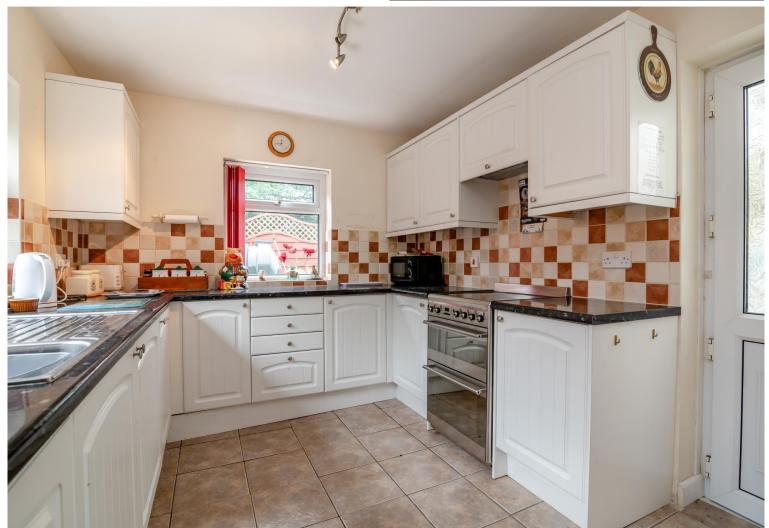

Upon entry, one will find the kitchen, which comprises a range of fitted wall, base and drawer mounted units, various built-in appliances.

The property also benefits from a well-sized sitting room, which bathes in natural light, being ideal for relaxation and entertaining. Adjacent to this is a dining room, which seamlessly connects back to the kitchen.