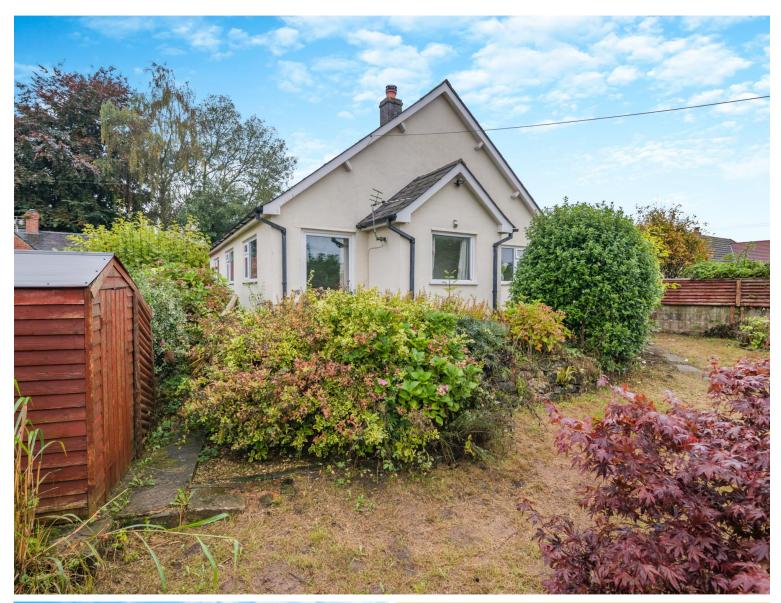

## **OAKDALE**

Llancloudy, Hereford, Herefordshire HR2 8QR

Being situated in a stunning village location, this two bedroom detached bungalow is offered with no onward chain.

Llancloudy is well positioned being close to both Monmouth and Ross-on-Wye, offering a true tranquil village feeling.

### **KEY FEATURES**

- Two bedroom detached bungalow
- Highly sought after rural village location
- Off road parking, garage
- Enclosed gardens
- Views over surrounding fields and countryside
- No onward chain