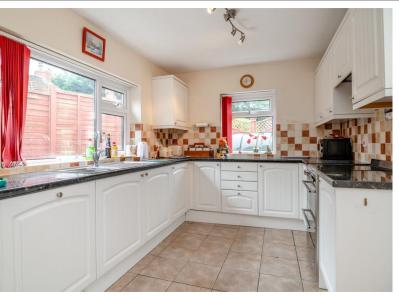

Upon entry, one will find the kitchen, which comprises a range of fitted wall, base and drawer mounted units, various built-in appliances.

The property also benefits from a well-sized sitting room, which bathes in natural light, being ideal for relaxation and entertaining. Adjacent to this is a dining room, which seamlessly connects back to the kitchen.