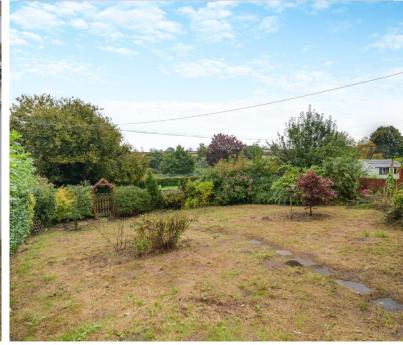

## STEP OUTSIDE

Outside, the property benefits from mature gardens, which are well enclosed. There is off road parking for two/three vehicles, which leads to the garage.