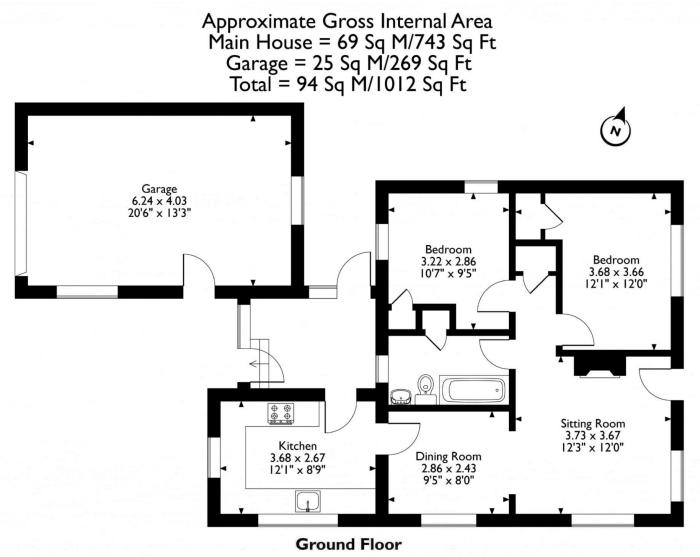

Please note that the location of doors, windows and other items are approximate and this floorplan is to be used for illustrative purposes only. Unauthorized reproduction is prohibited.

The property features two generously proportioned bedrooms.