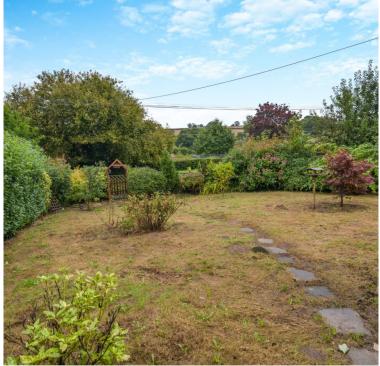

## STEP OUTSIDE

Outside, the property benefits from mature gardens, which are well enclosed. There is off road parking for two/three vehicles, which leads to the garage.