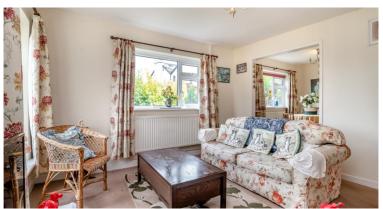

Upon entry, one will find the kitchen, which comprises a range of fitted wall, base and drawer mounted units, various built-in appliances.

The property also benefits from a well-sized sitting room, which bathes in natural light, being ideal for relaxation and entertaining. Adjacent to this is a dining room, which seamlessly connects back to the kitchen.