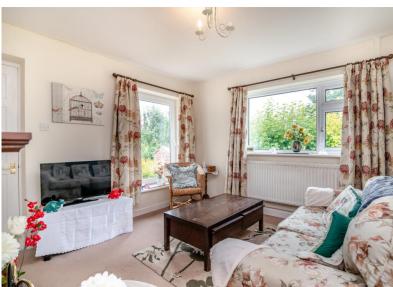

Upon entry, one will find the kitchen, which comprises a range of fitted wall, base and drawer mounted units, various built-in appliances.

The property also benefits from a well-sized sitting room, which bathes in natural light, being ideal for relaxation and entertaining. Adjacent to this is a dining room, which seamlessly connects back to the kitchen.