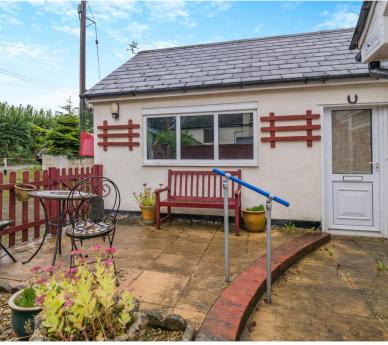

## STEP OUTSIDE

Outside, the property benefits from mature gardens, which are well enclosed. There is off road parking for two/three vehicles, which leads to the garage.