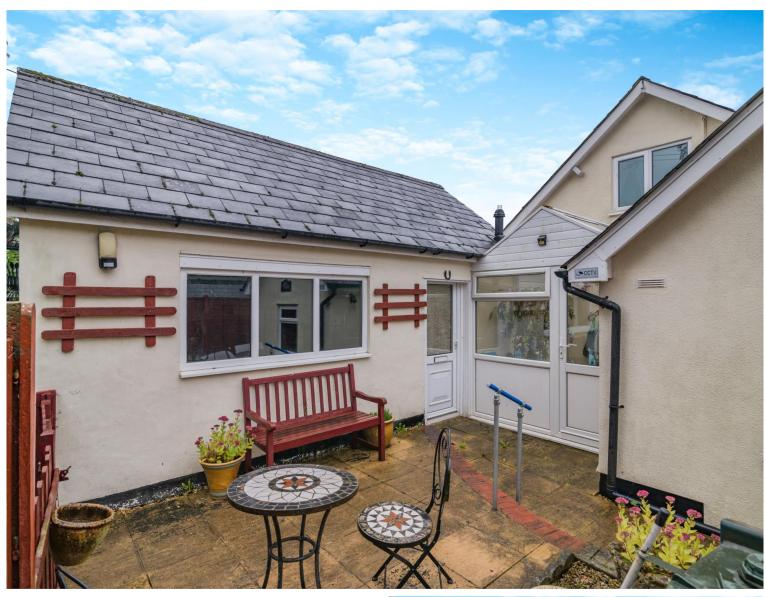

## STEP OUTSIDE

Outside, the property benefits from mature gardens, which are well enclosed. There is off road parking for two/three vehicles, which leads to the garage.