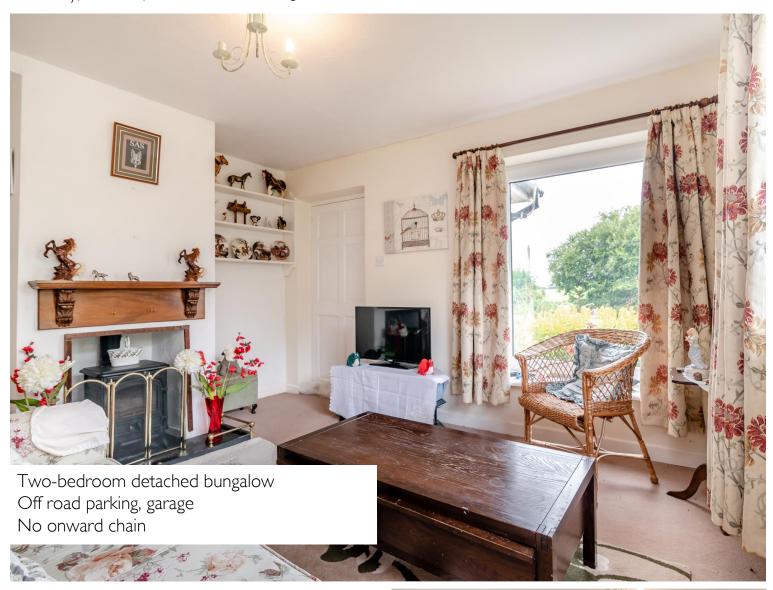

### **KEY FEATURES**

- Two bedroom detached bungalow
- Highly sought after rural village location
- Off road parking, garage
- Enclosed gardens
- Views over surrounding fields and countryside
- No onward chain

Upon entry, one will find the kitchen, which comprises a range of fitted wall, base and drawer mounted units, various built-in appliances.

The property also benefits from a well-sized sitting room, which bathes in natural light, being ideal for relaxation and entertaining. Adjacent to this is a dining room, which seamlessly connects back to the kitchen.