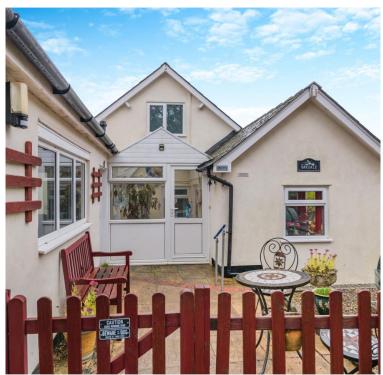

## STEP OUTSIDE

Outside, the property benefits from mature gardens, which are well enclosed. There is off road parking for two/three vehicles, which leads to the garage.