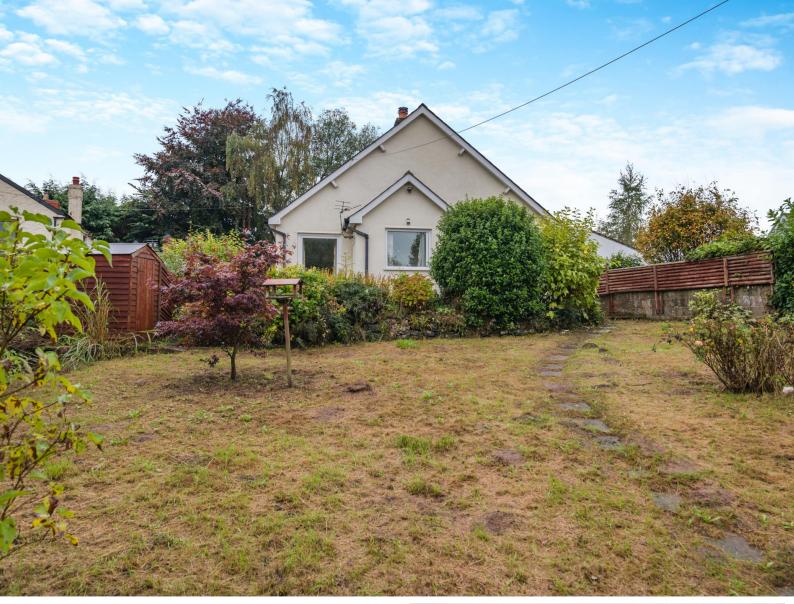

## **OAKDALE**

Llancloudy, Hereford, Herefordshire HR2 8QR

Being situated in a stunning village location, this two bedroom detached bungalow is offered with no onward chain.

Llancloudy is well positioned being close to both Monmouth and Ross-on-Wye, offering a true tranquil village feeling.

### **KEY FEATURES**

- Two bedroom detached bungalow
- Highly sought after rural village location
- Off road parking, garage
- Enclosed gardens
- Views over surrounding fields and countryside
- No onward chain

## STEP OUTSIDE

Outside, the property benefits from mature gardens, which are well enclosed. There is off road parking for two/three vehicles, which leads to the garage.