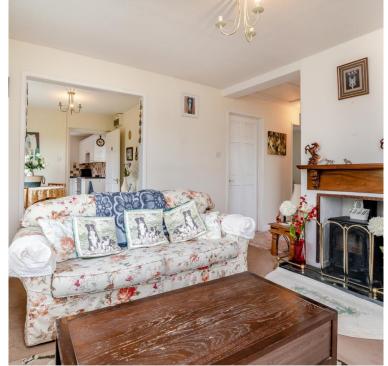

Upon entry, one will find the kitchen, which comprises a range of fitted wall, base and drawer mounted units, various built-in appliances.

The property also benefits from a well-sized sitting room, which bathes in natural light, being ideal for relaxation and entertaining. Adjacent to this is a dining room, which seamlessly connects back to the kitchen.