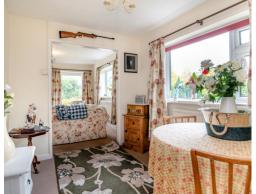

Upon entry, one will find the kitchen, which comprises a range of fitted wall, base and drawer mounted units, various built-in appliances.

The property also benefits from a well-sized sitting room, which bathes in natural light, being ideal for relaxation and entertaining. Adjacent to this is a dining room, which seamlessly connects back to the kitchen.