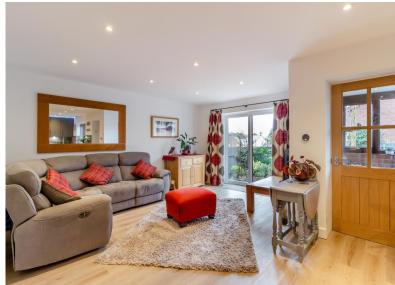

There is a useful rear porch off the kitchen which provides space and plumbing for washing machine and tumble dryer, also giving access to the rear garden.

The lounge area is light and spacious with sliding doors opening out to the beautifully presented rear garden, making this open space perfect for entertaining with family and friends.

There is a door from the lounge which leads to bedroom three, currently used as a home office.