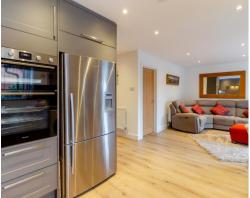

Two spacious double bedrooms and the stunning modern shower room are accessed off the hallway along with an opening to the open plan kitchen living area.

The kitchen certainly has the 'wow' factor and much thought has been put into the presentation and design. The recently fitted kitchen has a range of stylish wall and base units which are complemented by the modern worksurfaces over.

There is a fitted 5 ring gas hob, double oven and space for fridge freezer.

Please note that the location of doors, windows and other items are approximate and this floorplan is to be used for illustrative purposes only. Unauthorized reproduction is prohibited.