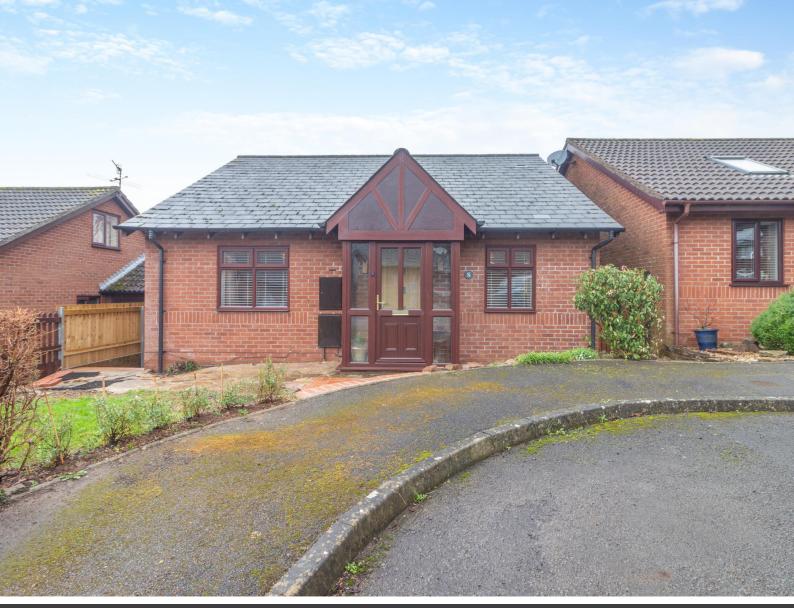

## **8 CHESTNUT COURT**

Monmouth, Monmoutshire NP25 3TP

The property is situated within the area of Monmouth called Wyesham located to the south east of the town centre, and is the gateway to this section of the Wye Valley, with the A466 meandering past the estate on its way into the heart of one of Wales' most glorious and famous landscapes.

### **KEY FEATURES**

- Three-bedroom detached bungalow
- Beautifully renovated throughout
- Cul-de-sac location
- Private and pretty rear garden
- Open plan kitchen/living room
- Detached garage and parking

## STEP OUTSIDE

To the front of the property, there is a small paved and lawned area with side access to the rear garden.

The private rear garden has been recently landscaped with patio areas adorned with a range of well-established surrounding flower beds. There are also areas laid to Cotswold stone and lawn.

There is a useful garden shed along with views to the surrounding Wye Valley. A further side gate leads to the single garage and parking.