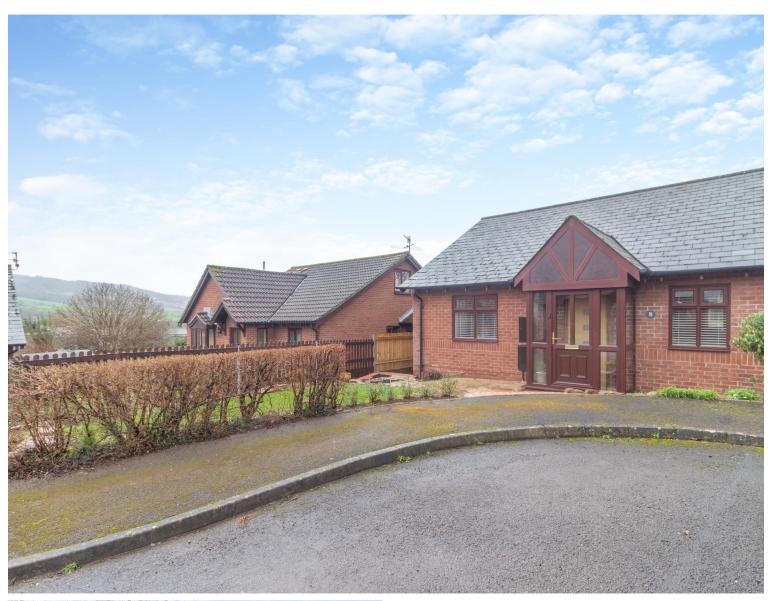

## **8 CHESTNUT COURT**

Monmouth, Monmoutshire NP25 3TP

The property is situated within the area of Monmouth called Wyesham located to the south east of the town centre, and is the gateway to this section of the Wye Valley, with the A466 meandering past the estate on its way into the heart of one of Wales' most glorious and famous landscapes.

### **KEY FEATURES**

- Three-bedroom detached bungalow
- Beautifully renovated throughout
- Cul-de-sac location
- Private and pretty rear garden
- Open plan kitchen/living room
- Detached garage and parking