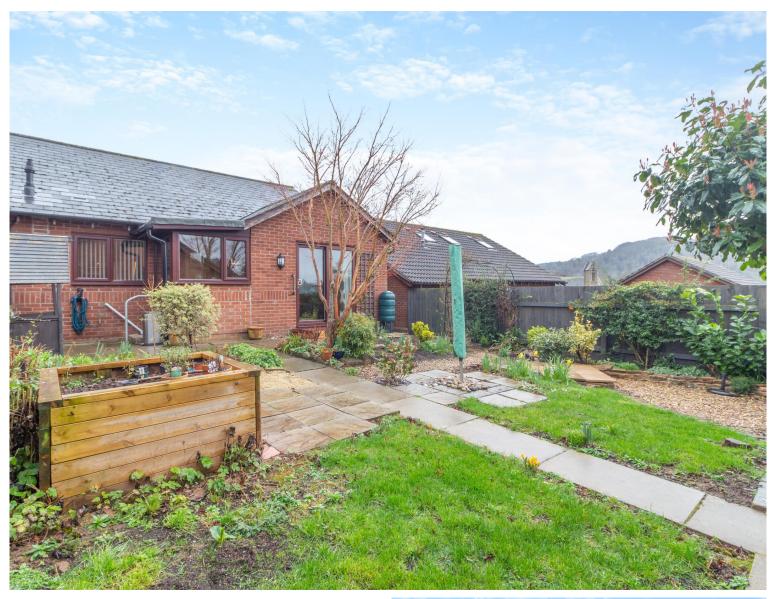

## STEP OUTSIDE

To the front of the property, there is a small paved and lawned area with side access to the rear garden.

The private rear garden has been recently landscaped with patio areas adorned with a range of well-established surrounding flower beds. There are also areas laid to Cotswold stone and lawn.

There is a useful garden shed along with views to the surrounding Wye Valley. A further side gate leads to the single garage and parking.