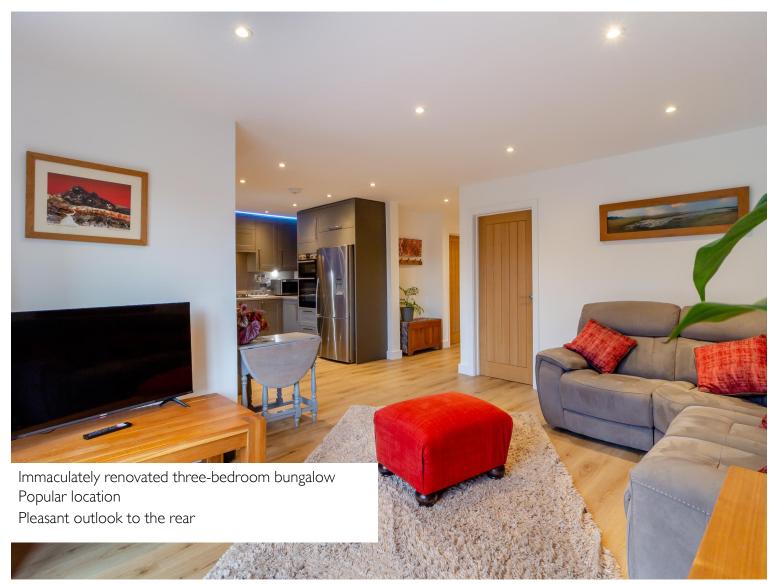

### **KEY FEATURES**

- Three-bedroom detached bungalow
- Beautifully renovated throughout
- Cul-de-sac location
- Private and pretty rear garden
- Open plan kitchen/living room
- Detached garage and parking

Two spacious double bedrooms and the stunning modern shower room are accessed off the hallway along with an opening to the open plan kitchen living area.

The kitchen certainly has the 'wow' factor and much thought has been put into the presentation and design. The recently fitted kitchen has a range of stylish wall and base units which are complemented by the modern worksurfaces over.