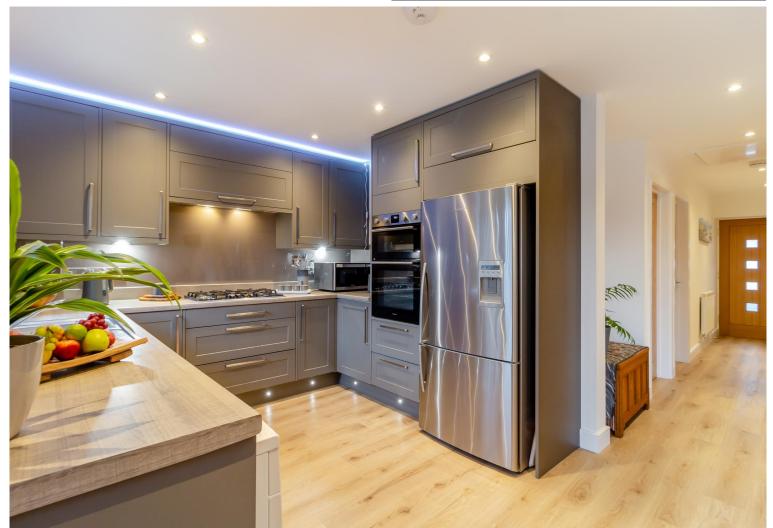

Two spacious double bedrooms and the stunning modern shower room are accessed off the hallway along with an opening to the open plan kitchen living area.

The kitchen certainly has the 'wow' factor and much thought has been put into the presentation and design. The recently fitted kitchen has a range of stylish wall and base units which are complemented by the modern worksurfaces over.

There is a fitted 5 ring gas hob, double oven and space for fridge freezer.

Please note that the location of doors, windows and other items are approximate and this floorplan is to be used for illustrative purposes only. Unauthorized reproduction is prohibited.