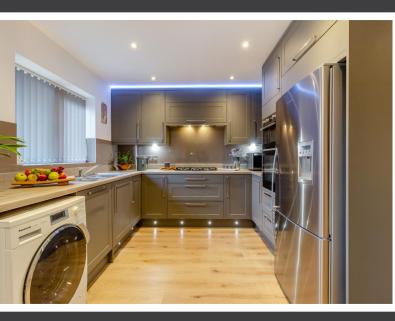

Two spacious double bedrooms and the stunning modern shower room are accessed off the hallway along with an opening to the open plan kitchen living area.

The kitchen certainly has the 'wow' factor and much thought has been put into the presentation and design. The recently fitted kitchen has a range of stylish wall and base units which are complemented by the modern worksurfaces over.

There is a fitted 5 ring gas hob, double oven and space for fridge freezer.

Please note that the location of doors, windows and other items are approximate and this floorplan is to be used for illustrative purposes only. Unauthorized reproduction is prohibited.

There is a useful rear porch off the kitchen which provides space and plumbing for washing machine and tumble dryer, also giving access to the rear garden.

The lounge area is light and spacious with sliding doors opening out to the beautifully presented rear garden, making this open space perfect for entertaining with family and friends.