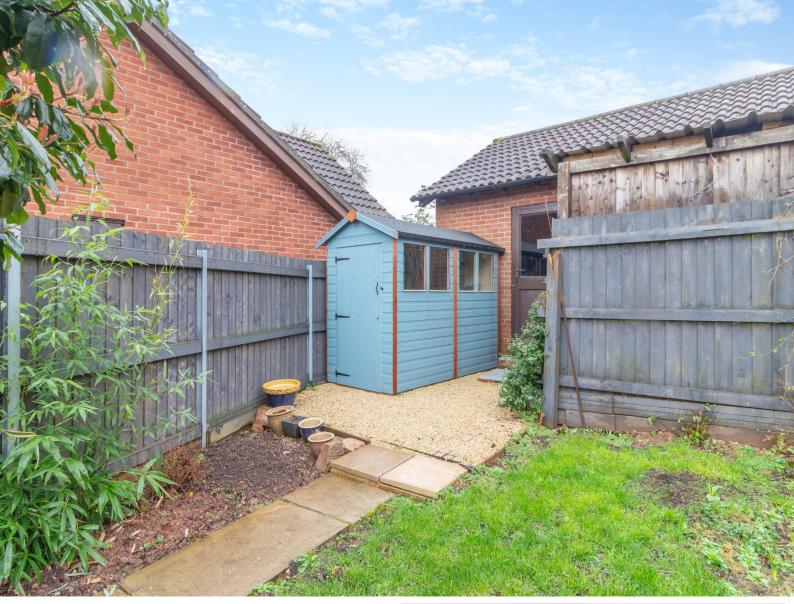

## STEP OUTSIDE

To the front of the property, there is a small paved and lawned area with side access to the rear garden.

The private rear garden has been recently landscaped with patio areas adorned with a range of well-established surrounding flower beds. There are also areas laid to Cotswold stone and lawn.

There is a useful garden shed along with views to the surrounding Wye Valley. A further side gate leads to the single garage and parking.