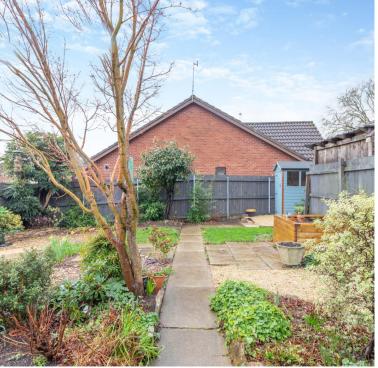

## STEP OUTSIDE

To the front of the property, there is a small paved and lawned area with side access to the rear garden.

The private rear garden has been recently landscaped with patio areas adorned with a range of well-established surrounding flower beds. There are also areas laid to Cotswold stone and lawn.

There is a useful garden shed along with views to the surrounding Wye Valley. A further side gate leads to the single garage and parking.