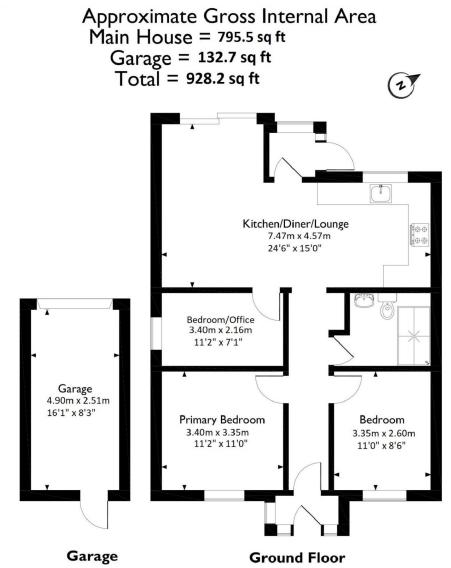

There is a fitted 5 ring gas hob, double oven and space for fridge freezer.

Please note that the location of doors, windows and other items are approximate and this floorplan is to be used for illustrative purposes only. Unauthorized reproduction is prohibited.