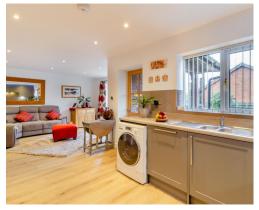

There is a useful rear porch off the kitchen which provides space and plumbing for washing machine and tumble dryer, also giving access to the rear garden.

The lounge area is light and spacious with sliding doors opening out to the beautifully presented rear garden, making this open space perfect for entertaining with family and friends.