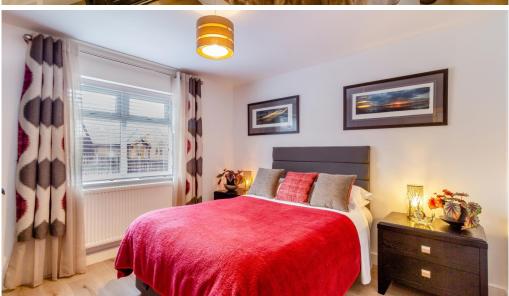

### STEP INSIDE

As you enter this beautifully presented bungalow, you are greeted by a useful porchway which opens into the spacious hallway. There is wood-effect flooring throughout along with solid oak doors.

Two spacious double bedrooms and the stunning modern shower room are accessed off the hallway along with an opening to the open plan kitchen living area.

The kitchen certainly has the 'wow' factor and much thought has been put into the presentation and design. The recently fitted kitchen has a range of stylish wall and base units which are complemented by the modern worksurfaces over.