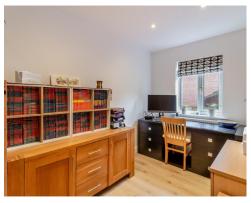

There is a door from the lounge which leads to bedroom three, currently used as a home office.