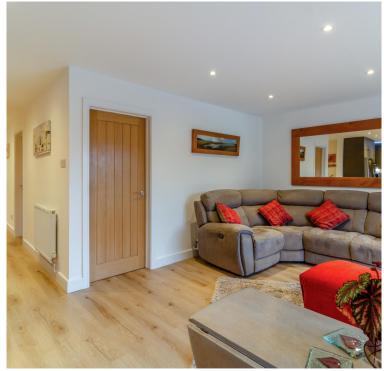

There is a useful rear porch off the kitchen which provides space and plumbing for washing machine and tumble dryer, also giving access to the rear garden.

The lounge area is light and spacious with sliding doors opening out to the beautifully presented rear garden, making this open space perfect for entertaining with family and friends.

There is a door from the lounge which leads to bedroom three, currently used as a home office.