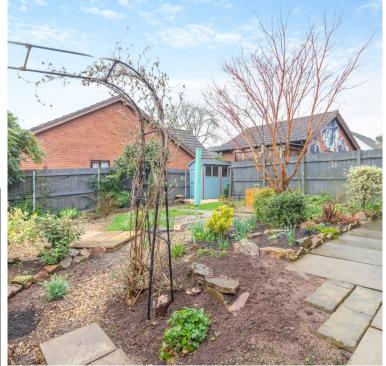

## STEP OUTSIDE

To the front of the property, there is a small paved and lawned area with side access to the rear garden.

The private rear garden has been recently landscaped with patio areas adorned with a range of well-established surrounding flower beds. There are also areas laid to Cotswold stone and lawn.

There is a useful garden shed along with views to the surrounding Wye Valley. A further side gate leads to the single garage and parking.