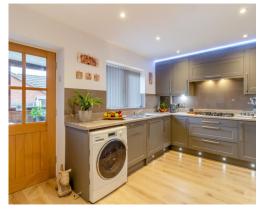

Two spacious double bedrooms and the stunning modern shower room are accessed off the hallway along with an opening to the open plan kitchen living area.

The kitchen certainly has the 'wow' factor and much thought has been put into the presentation and design. The recently fitted kitchen has a range of stylish wall and base units which are complemented by the modern worksurfaces over.

There is a fitted 5 ring gas hob, double oven and space for fridge freezer.

Please note that the location of doors, windows and other items are approximate and this floorplan is to be used for illustrative purposes only. Unauthorized reproduction is prohibited.

There is a useful rear porch off the kitchen which provides space and plumbing for washing machine and tumble dryer, also giving access to the rear garden.

The lounge area is light and spacious with sliding doors opening out to the beautifully presented rear garden, making this open space perfect for entertaining with family and friends.