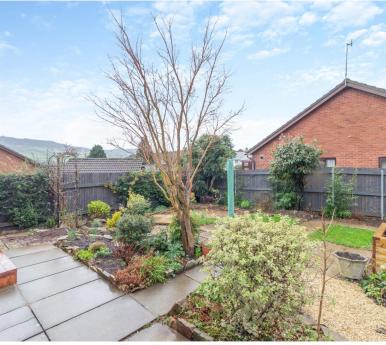

## STEP OUTSIDE

To the front of the property, there is a small paved and lawned area with side access to the rear garden.

The private rear garden has been recently landscaped with patio areas adorned with a range of well-established surrounding flower beds. There are also areas laid to Cotswold stone and lawn.

There is a useful garden shed along with views to the surrounding Wye Valley. A further side gate leads to the single garage and parking.