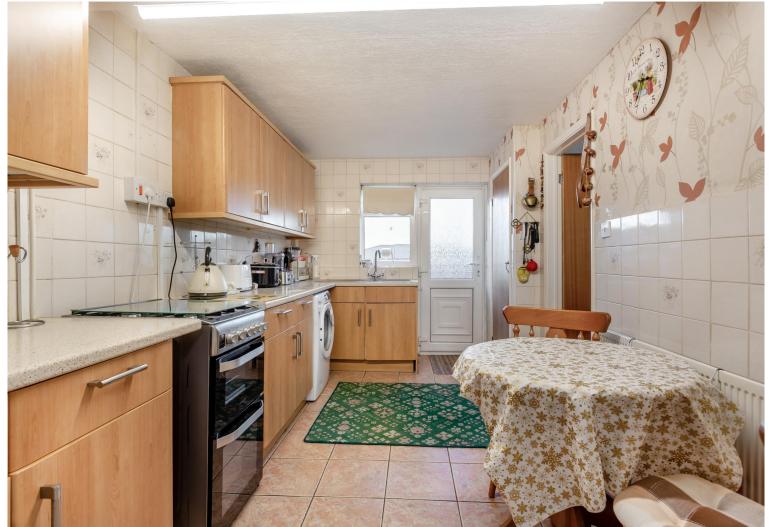

The good-sized kitchen beckons with its functional layout and direct access to both the dining room and the rear garden, creating a harmonious blend of indoor and outdoor living.