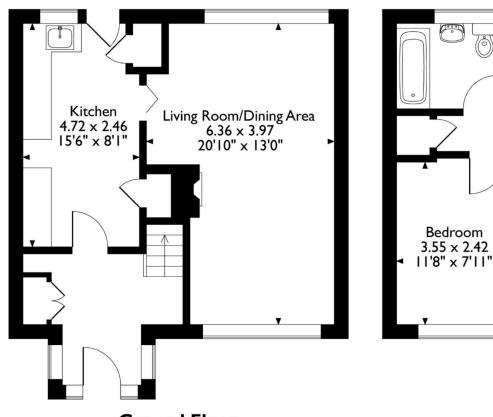

# Approximate Gross Internal Area 86 Sq M/926 Sq Ft

**Ground Floor** 

**First Floor** 

Please note that the location of doors, windows and other items are approximate and this floorplan is to be used for illustrative purposes only. Unauthorized reproduction is prohibited.