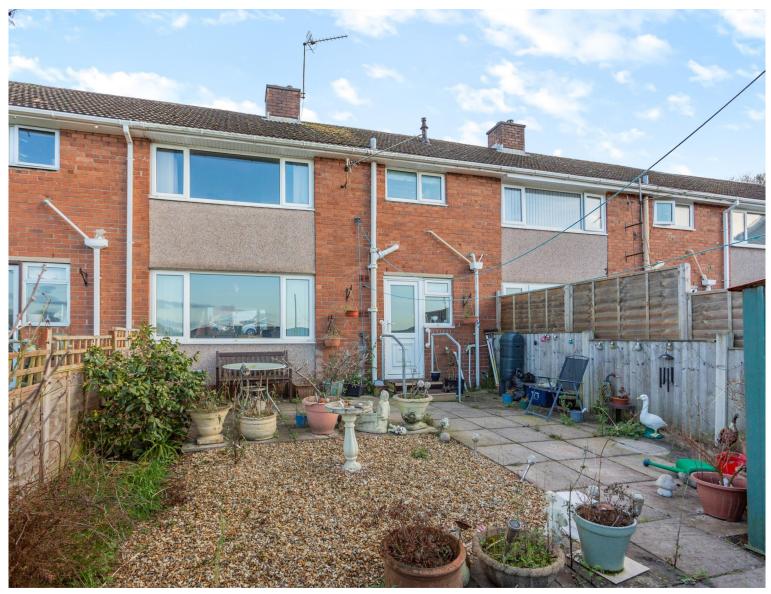

## STEP OUTSIDE

Step outside Waltwood Road and discover the convenience of a free-for-all car park to the front, ensuring stress-free parking for residents and guests.

As you approach the property, a charming courtyard garden greets you, offering a welcoming space with low-maintenance landscaping that enhances the property's curb appeal.

To the rear, a delightful family garden unfolds, providing a private oasis overlooking playing fields. This tranquil setting invites outdoor

enjoyment, creating a perfect backdrop for family gatherings or peaceful moments of relaxation.