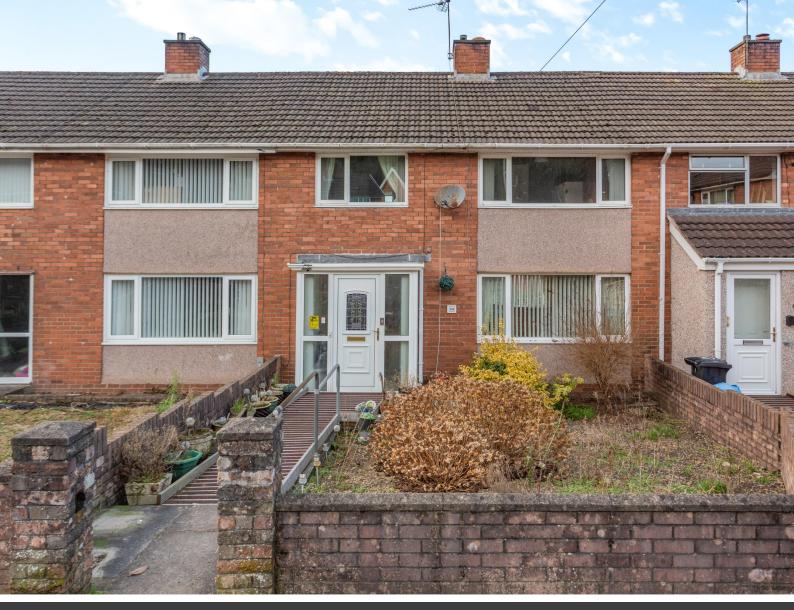

## 48 WALTWOOD ROAD

Llanmartin, Newport NP18 2HP

Welcome to Waltwood Road, Underwood an exceptional opportunity for first-time buyers, families, or investors seeking a prime property.

This three-bedroom terraced gem boasts immense investment potential, strategically positioned near Underwood's shops, amenities, and the M4 corridor.

## STEP OUTSIDE

Step outside Waltwood Road and discover the convenience of a free-for-all car park to the front, ensuring stress-free parking for residents and guests.

As you approach the property, a charming courtyard garden greets you, offering a welcoming space with low-maintenance landscaping that enhances the property's curb appeal.

#### **DIRECTIONS**

East bound on Magor Road (off Chepstow road), take the second right after Langstone Crematorium onto Waltwood road, follow the road over the M4 and the property is circa 500 yards on the right hand side, number 48.