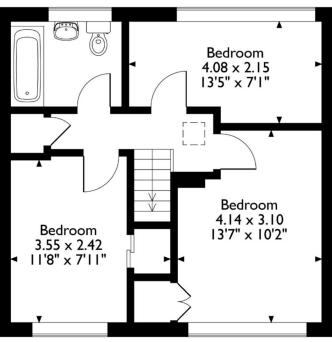

# Approximate Gross Internal Area 86 Sq M/926 Sq Ft

**Ground Floor** 

**First Floor** 

Please note that the location of doors, windows and other items are approximate and this floorplan is to be used for illustrative purposes only. Unauthorized reproduction is prohibited.

Ascend to the first floor, where three generously proportioned double bedrooms await, promising comfort and flexibility for your lifestyle needs. The family bathroom completes the upper level, adding convenience to everyday living.