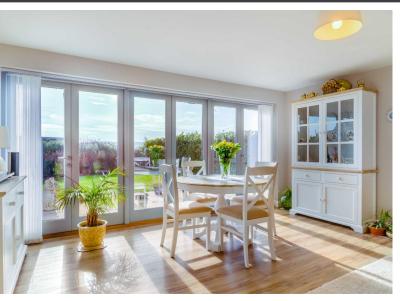

The Kitchen/lounge/dining area is perfect for entertaining with family and friends having a modern fitted kitchen with plenty of storage space and a breakfast bar. The kitchen has integrated appliances to include, Neff fridge/freezer and Neff dishwasher, induction hob with integrated extractor fan. Extensive granite worktops including a twin bowl sink and instant boiling water tap. The doors open out onto the garden perfect for indoor/outdoor living.