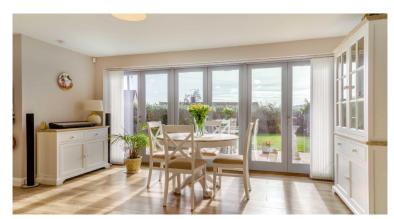

The Kitchen/lounge/dining area is perfect for entertaining with family and friends having a modern fitted kitchen with plenty of storage space and a breakfast bar. The kitchen has integrated appliances to include, Neff fridge/freezer and Neff dishwasher, induction hob with integrated extractor fan. Extensive granite worktops including a twin bowl sink and instant boiling water tap. The doors open out onto the garden perfect for indoor/outdoor living.