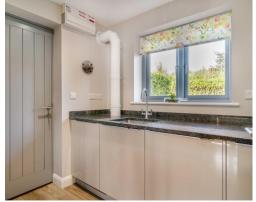

The Kitchen/lounge/dining area is perfect for entertaining with family and friends having a modern fitted kitchen with plenty of storage space and a breakfast bar. The kitchen has integrated appliances to include, Neff fridge/freezer and Neff dishwasher, induction hob with integrated extractor fan. Extensive granite worktops including a twin bowl sink and instant boiling water tap. The doors open out onto the garden perfect for indoor/outdoor living.

One of the main features in the main living space is the modern wood burner which is a centrepiece to the room. A door from the kitchen leads into a spacious utility room where you will find integrated washing machine and dryer along with further storage and worktop space.