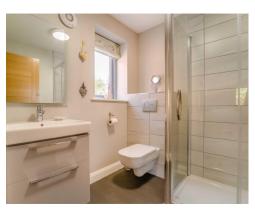

The family bathroom includes a modern three-piece suite with the bath having a hand held shower. The bathroom has a south facing window brining through floods of light.