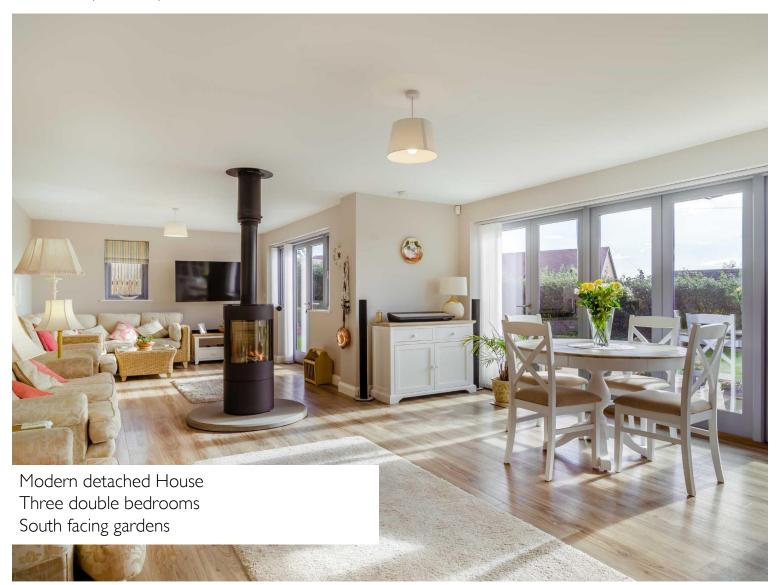

### **KEY FEATURES**

- Detached home
- Three double bedrooms
- Spacious living accommodation
- South facing garden
- Countryside location
- Driveway with off-road parking and detached garage

One of the main features in the main living space is the modern wood burner which is a centrepiece to the room. A door from the kitchen leads into a spacious utility room where you will find integrated washing machine and dryer along with further storage and worktop space.