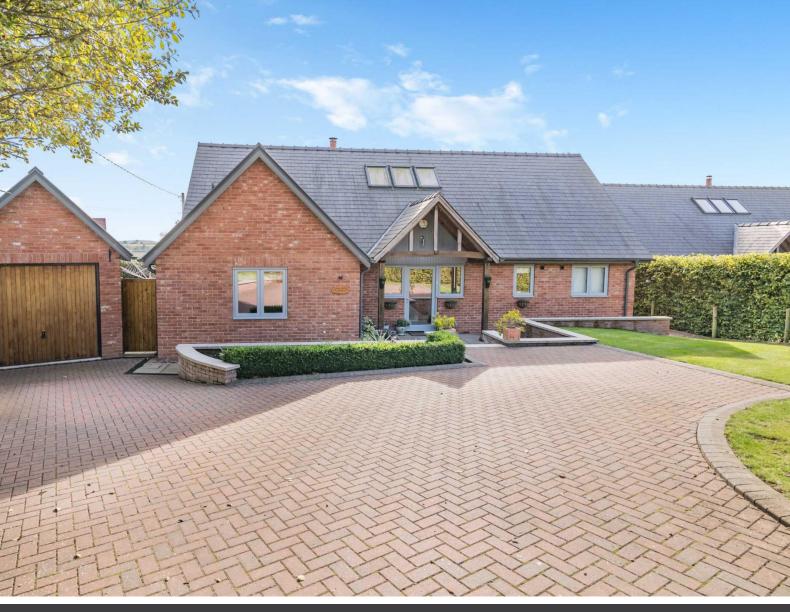

# PEAR TREE COTTAGE

Three Ashes, Hereford, HR2 8LU

This modern, three-bedroom detached home has been finished to a high standard throughout providing light and spacious living accommodation with the principal bedroom being located on the ground floor. The garden is south facing bringing floods of light into the property throughout the day.

### **KEY FEATURES**

- Detached home
- Three double bedrooms
- Spacious living accommodation
- South facing garden
- Countryside location
- Driveway with off-road parking and detached garage

# STEP OUTSIDE

To the front of the property is a driveway with hard standing for multiple vehicles leading to a detached garage. The front garden is laid to lawn with shrub and plant borders. The rear garden is south facing and is mainly laid to lawn with a generous patio area perfect for Al-Fresco dining with friends and family. The garden is private and enclosed with shrub and plant borders.