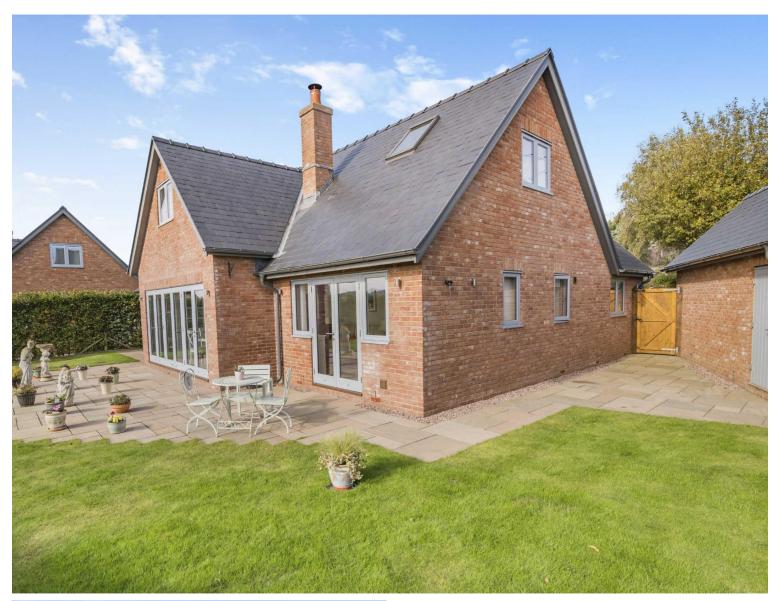

# PEAR TREE COTTAGE

Three Ashes, Hereford, HR2 8LU

This modern, three-bedroom detached home has been finished to a high standard throughout providing light and spacious living accommodation with the principal bedroom being located on the ground floor. The garden is south facing bringing floods of light into the property throughout the day.

# STEP OUTSIDE

To the front of the property is a driveway with hard standing for multiple vehicles leading to a detached garage. The front garden is laid to lawn with shrub and plant borders. The rear garden is south facing and is mainly laid to lawn with a generous patio area perfect for Al-Fresco dining with friends and family. The garden is private and enclosed with shrub and plant borders.