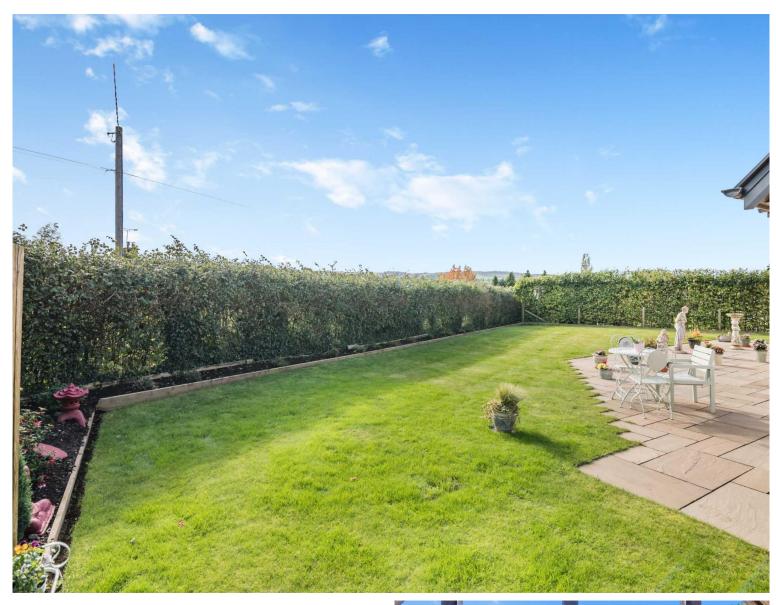

# STEP OUTSIDE

To the front of the property is a driveway with hard standing for multiple vehicles leading to a detached garage. The front garden is laid to lawn with shrub and plant borders. The rear garden is south facing and is mainly laid to lawn with a generous patio area perfect for Al-Fresco dining with friends and family. The garden is private and enclosed with shrub and plant borders.