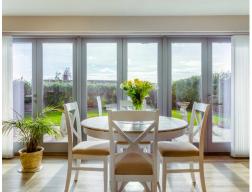

The Kitchen/lounge/dining area is perfect for entertaining with family and friends having a modern fitted kitchen with plenty of storage space and a breakfast bar. The kitchen has integrated appliances to include, Neff fridge/freezer and Neff dishwasher, induction hob with integrated extractor fan. Extensive granite worktops including a twin bowl sink and instant boiling water tap. The doors open out onto the garden perfect for indoor/outdoor living.