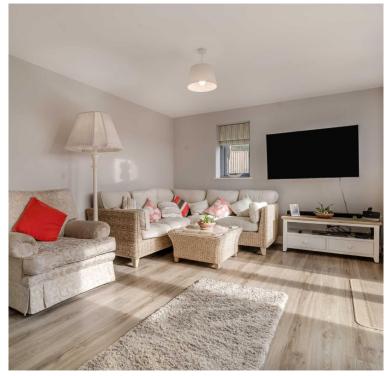

## STEP INSIDE

Upon entering the property, you are greeted into the impressive entrance hall which has vaulted ceilings and provides access through the main living space, principal bedroom and downstairs cloak room.

One of the main features in the main living space is the modern wood burner which is a centrepiece to the room. A door from the kitchen leads into a spacious utility room where you will find integrated washing machine and dryer along with further storage and worktop space.