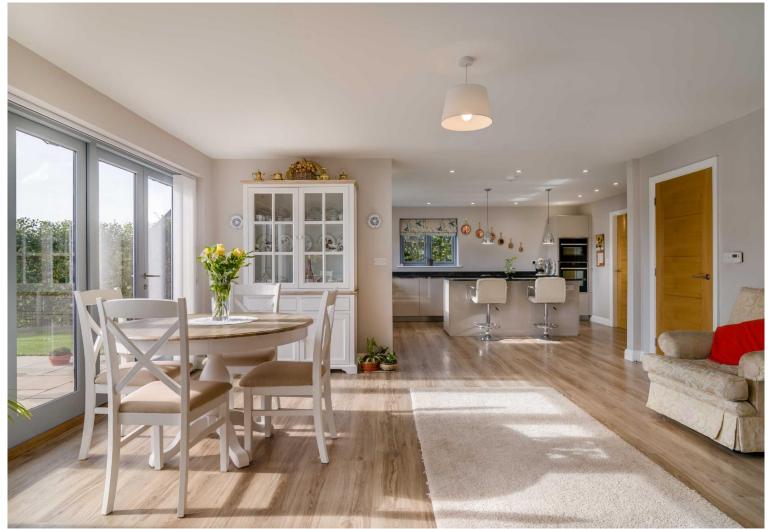

The Kitchen/lounge/dining area is perfect for entertaining with family and friends having a modern fitted kitchen with plenty of storage space and a breakfast bar. The kitchen has integrated appliances to include, Neff fridge/freezer and Neff dishwasher, induction hob with integrated extractor fan. Extensive granite worktops including a twin bowl sink and instant boiling water tap. The doors open out onto the garden perfect for indoor/outdoor living.