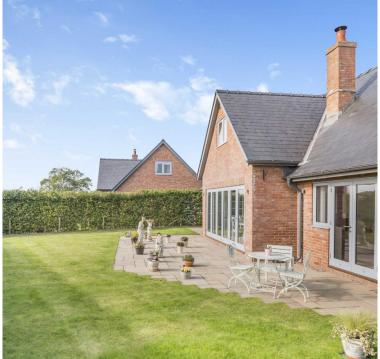

# STEP OUTSIDE

To the front of the property is a driveway with hard standing for multiple vehicles leading to a detached garage. The front garden is laid to lawn with shrub and plant borders. The rear garden is south facing and is mainly laid to lawn with a generous patio area perfect for Al-Fresco dining with friends and family. The garden is private and enclosed with shrub and plant borders.