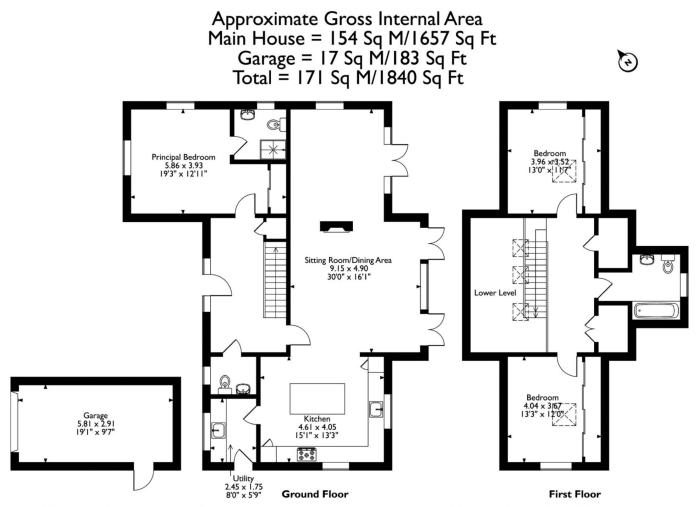

Please note that the location of doors, windows and other items are approximate and this floorplan is to be used for illustrative purposes only. Unauthorized reproduction is prohibited.

To the first floor you are greeted onto the galleried landing giving a sense of space. The two further bedrooms are off the landing both being doubles and having high quality wardrobes with sliding doors. The two bedrooms have spacious eves storage both being carpeted and having a light.