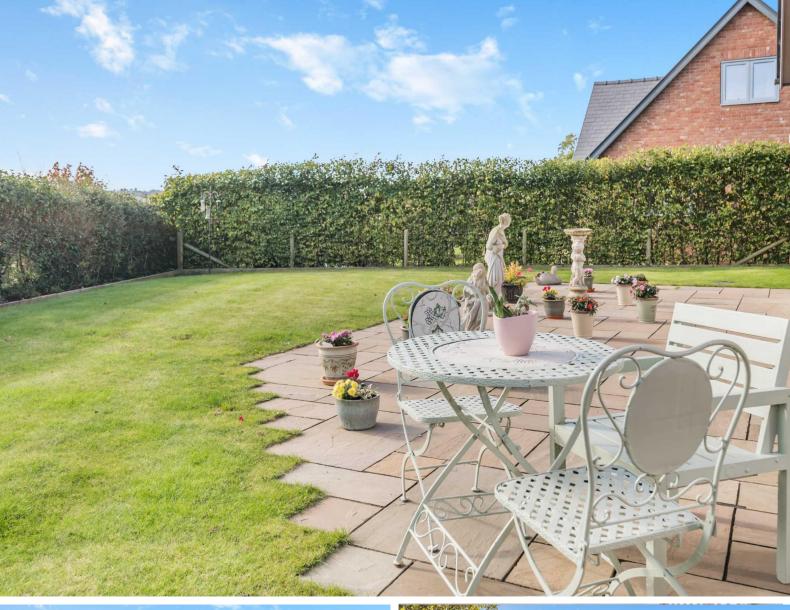

# STEP OUTSIDE

To the front of the property is a driveway with hard standing for multiple vehicles leading to a detached garage. The front garden is laid to lawn with shrub and plant borders. The rear garden is south facing and is mainly laid to lawn with a generous patio area perfect for Al-Fresco dining with friends and family. The garden is private and enclosed with shrub and plant borders.