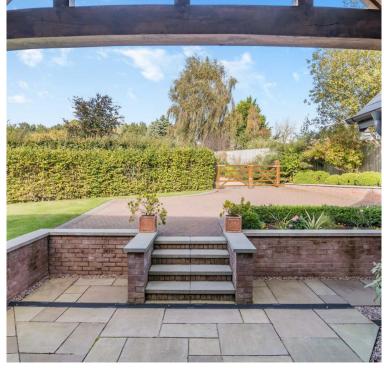

# STEP OUTSIDE

To the front of the property is a driveway with hard standing for multiple vehicles leading to a detached garage. The front garden is laid to lawn with shrub and plant borders. The rear garden is south facing and is mainly laid to lawn with a generous patio area perfect for Al-Fresco dining with friends and family. The garden is private and enclosed with shrub and plant borders.