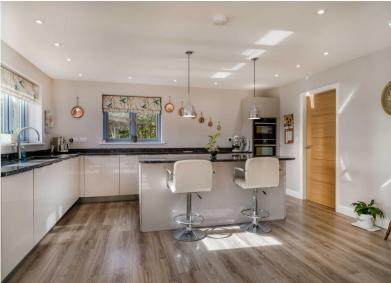

The Kitchen/lounge/dining area is perfect for entertaining with family and friends having a modern fitted kitchen with plenty of storage space and a breakfast bar. The kitchen has integrated appliances to include, Neff fridge/freezer and Neff dishwasher, induction hob with integrated extractor fan. Extensive granite worktops including a twin bowl sink and instant boiling water tap. The doors open out onto the garden perfect for indoor/outdoor living.