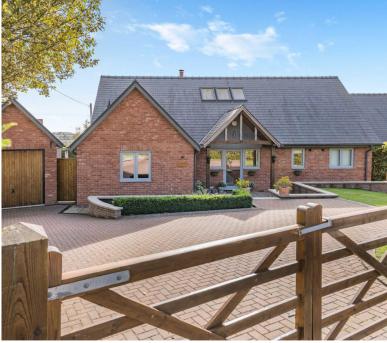

# PEAR TREE COTTAGE

Three Ashes, Hereford, HR2 8LU

This modern, three-bedroom detached home has been finished to a high standard throughout providing light and spacious living accommodation with the principal bedroom being located on the ground floor. The garden is south facing bringing floods of light into the property throughout the day.

### **KEY FEATURES**

- Detached home
- Three double bedrooms
- Spacious living accommodation
- South facing garden
- Countryside location
- Driveway with off-road parking and detached garage