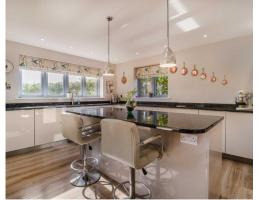

The Kitchen/lounge/dining area is perfect for entertaining with family and friends having a modern fitted kitchen with plenty of storage space and a breakfast bar. The kitchen has integrated appliances to include, Neff fridge/freezer and Neff dishwasher, induction hob with integrated extractor fan. Extensive granite worktops including a twin bowl sink and instant boiling water tap. The doors open out onto the garden perfect for indoor/outdoor living.