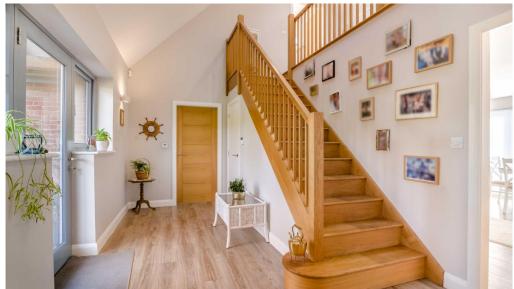

## STEP INSIDE

Upon entering the property, you are greeted into the impressive entrance hall which has vaulted ceilings and provides access through the main living space, principal bedroom and downstairs cloak room.

Please note that the location of doors, windows and other items are approximate and this floorplan is to be used for illustrative purposes only. Unauthorized reproduction is prohibited.

To the first floor you are greeted onto the galleried landing giving a sense of space. The two further bedrooms are off the landing both being doubles and having high quality wardrobes with sliding doors. The two bedrooms have spacious eves storage both being carpeted and having a light.