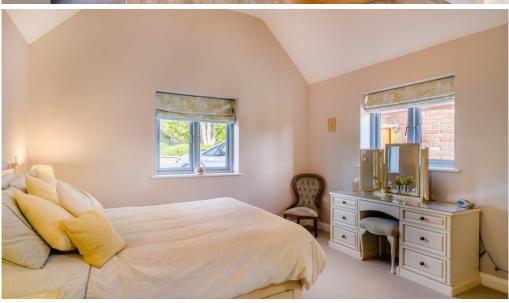

## STEP INSIDE

Upon entering the property, you are greeted into the impressive entrance hall which has vaulted ceilings and provides access through the main living space, principal bedroom and downstairs cloak room.

A door from the utility leads to the side of the property. The principal bedroom has high quality fitted wardrobes with sliding doors and an en-suite shower room with a modern three piece suite. The cloakroom includes a low-level WC and wash hand basin.