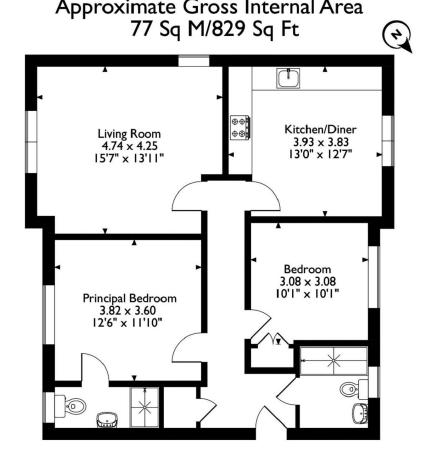

Upon entering the communal hallway through a secure intercom entry system, you will discover convenient access to all floors via a lift and stairs.

Apartment 5 is situated on the second floor, and upon entering, you will be greeted by a spacious hallway that connects all the rooms.

The lounge boasts windows on both the front and side, allowing ample natural light to fill the space and creating an airy atmosphere with a delightful view of The Kymin.

The kitchen is equipped with a variety of wall and base units, along with an integrated oven and gas hob. It also offers plenty of space for a table and chairs.

The principal bedroom is generously sized and features fitted wardrobes, as well as a pleasant outlook towards The Kymin. Additionally, this bedroom benefits from the luxury of an en-suite bathroom.

The second bedroom is also generously proportioned and includes fitted wardrobes, making it ideal for accommodating guests. A modern main walk-in shower room completes the apartment.