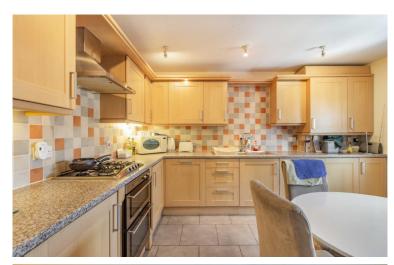

The lounge boasts windows on both the front and side, allowing ample natural light to fill the space and creating an airy atmosphere with a delightful view of The Kymin.

The kitchen is equipped with a variety of wall and base units, along with an integrated oven and gas hob. It also offers plenty of space for a table and chairs.