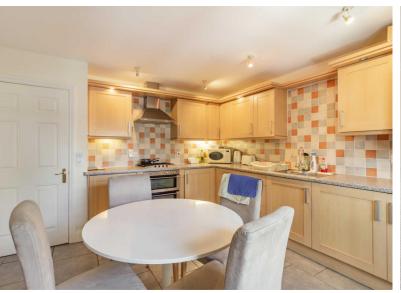

The lounge boasts windows on both the front and side, allowing ample natural light to fill the space and creating an airy atmosphere with a delightful view of The Kymin.

The kitchen is equipped with a variety of wall and base units, along with an integrated oven and gas hob. It also offers plenty of space for a table and chairs.