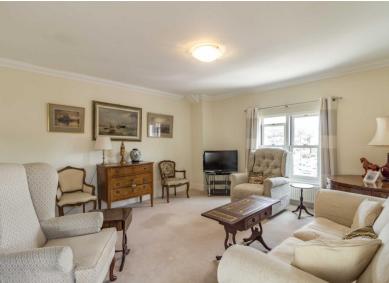

The lounge boasts windows on both the front and side, allowing ample natural light to fill the space and creating an airy atmosphere with a delightful view of The Kymin.

The kitchen is equipped with a variety of wall and base units, along with an integrated oven and gas hob. It also offers plenty of space for a table and chairs.