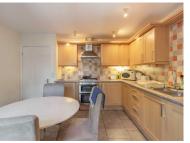

The lounge boasts windows on both the front and side, allowing ample natural light to fill the space and creating an airy atmosphere with a delightful view of The Kymin.

The kitchen is equipped with a variety of wall and base units, along with an integrated oven and gas hob. It also offers plenty of space for a table and chairs.