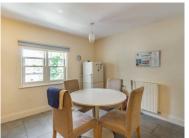

The lounge boasts windows on both the front and side, allowing ample natural light to fill the space and creating an airy atmosphere with a delightful view of The Kymin.

The kitchen is equipped with a variety of wall and base units, along with an integrated oven and gas hob. It also offers plenty of space for a table and chairs.