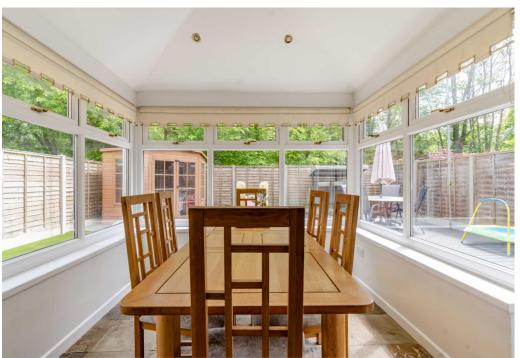

To the rear is a beautifully recently landscaped rear garden, boasting stylish composite decking, patio area and low maintenance artificial turf.