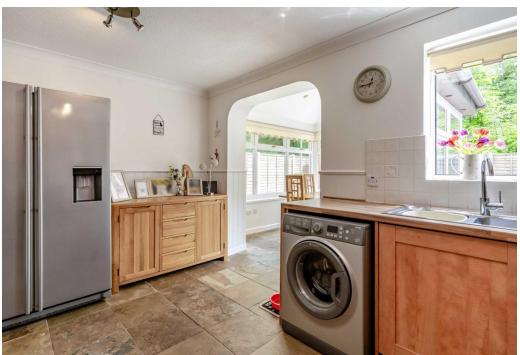

The property briefly comprises; Hallway, cloakroom, large sitting room, large fitted kitchen/ diner.

To the first floor there are four bedrooms including one en suite room and a modern family bathroom.