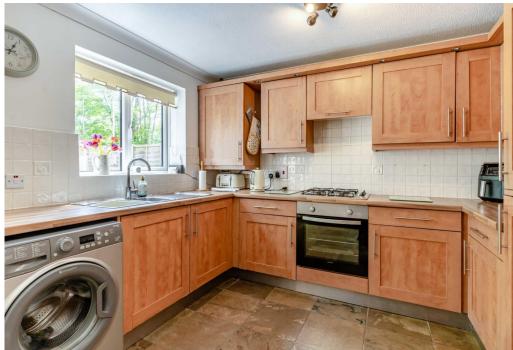

The property briefly comprises; Hallway, cloakroom, large sitting room, large fitted kitchen/ diner.

To the first floor there are four bedrooms including one en suite room and a modern family bathroom.