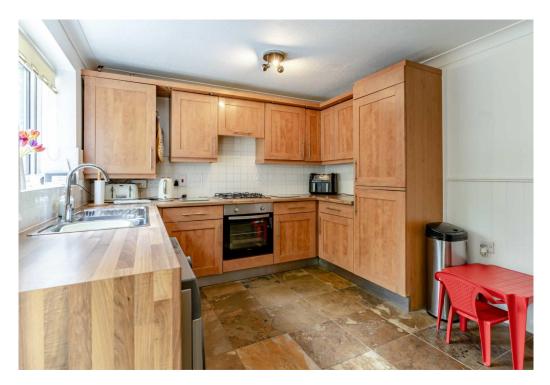

The property briefly comprises; Hallway, cloakroom, large sitting room, large fitted kitchen/ diner.

To the first floor there are four bedrooms including one en suite room and a modern family bathroom.