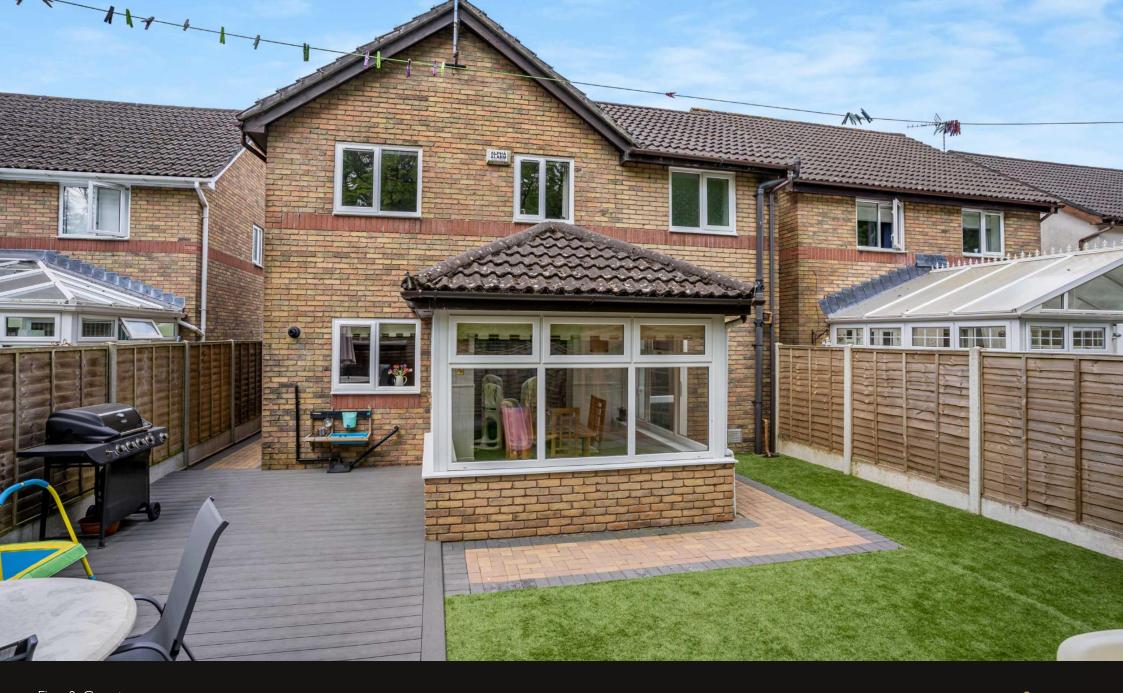

To the rear is a beautifully recently landscaped rear garden, boasting stylish composite decking, patio area and low maintenance artificial turf.