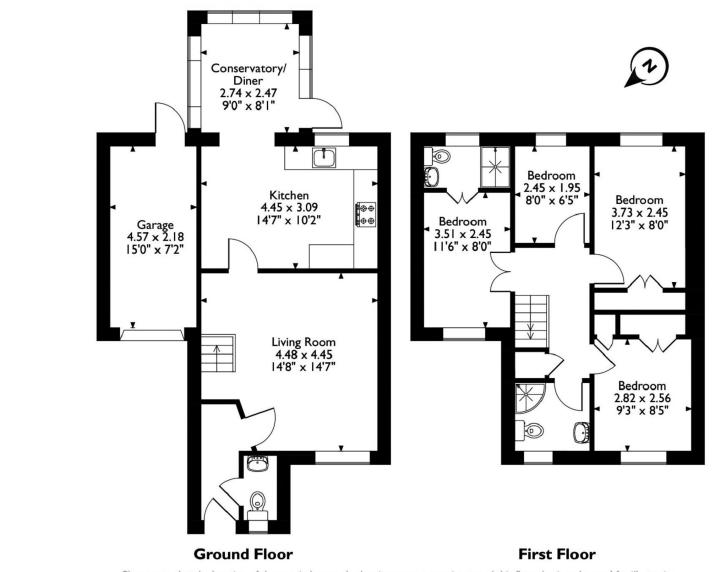

The property briefly comprises; Hallway, cloakroom, large sitting room, large fitted kitchen/ diner.

To the first floor there are four bedrooms including one en suite room and a modern family bathroom.

## Step outside

DIRECTIONS
What3words: ///length.ever.hammer

Please note that the location of doors, windows and other items are approximate and this floorplan is to be used for illustrative purposes only. Unauthorized reproduction is prohibited.