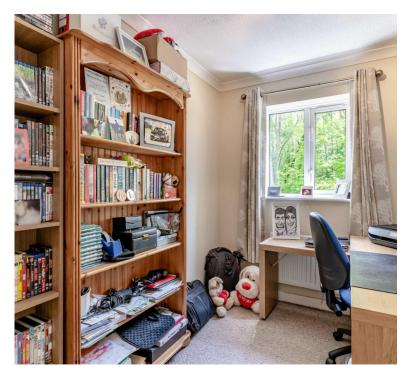

The property briefly comprises; Hallway, cloakroom, large sitting room, large fitted kitchen/ diner.

To the first floor there are four bedrooms including one en suite room and a modern family bathroom.