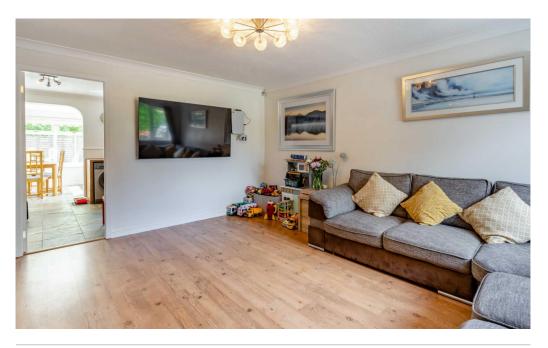

The property briefly comprises; Hallway, cloakroom, large sitting room, large fitted kitchen/ diner.

To the first floor there are four bedrooms including one en suite room and a modern family bathroom.