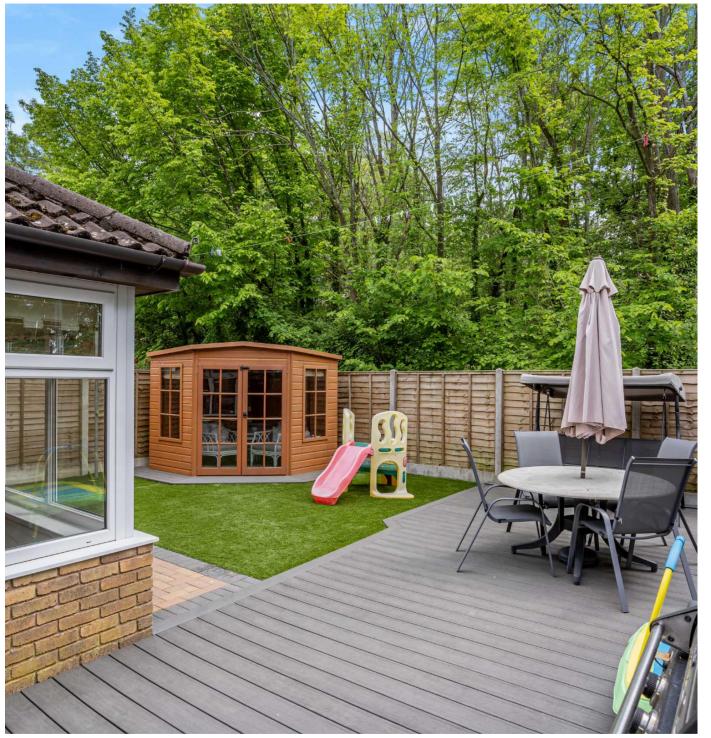

To the rear is a beautifully recently landscaped rear garden, boasting stylish composite decking, patio area and low maintenance artificial turf.

## Step outside

DIRECTIONS
What3words: ///length.ever.hammer

Please note that the location of doors, windows and other items are approximate and this floorplan is to be used for illustrative purposes only. Unauthorized reproduction is prohibited.