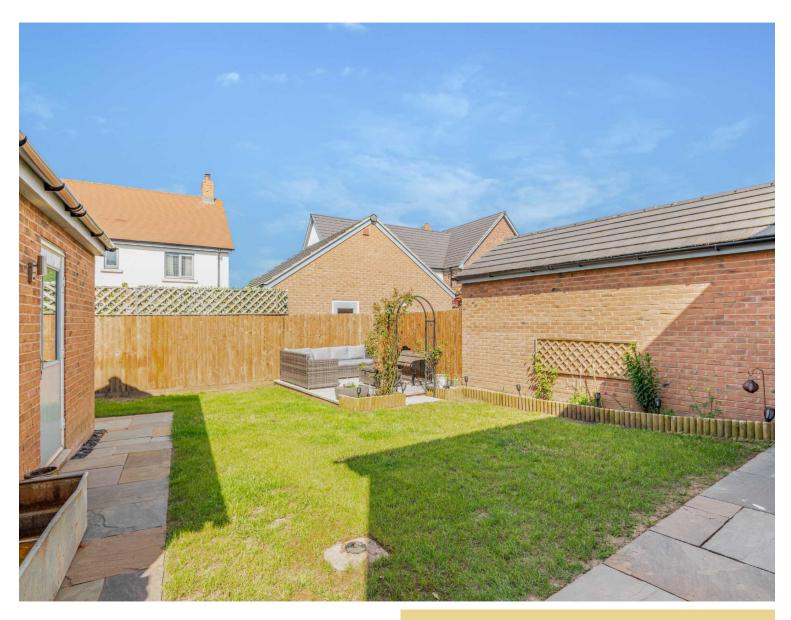

## STEP OUTSIDE

To the front of the property, you will find the driveway with off road parking for two cars. The driveway leads down to the garage. The garage also has an internal door leading into the garden. The rear garden is mainly laid to lawn with two patio areas, perfect for sitting out and enjoying the sun. A gate from the garden leads you out to the driveway.