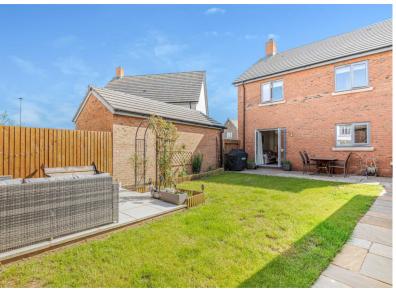

## STEP OUTSIDE

To the front of the property, you will find the driveway with off road parking for two cars. The driveway leads down to the garage. The garage also has an internal door leading into the garden. The rear garden is mainly laid to lawn with two patio areas, perfect for sitting out and enjoying the sun. A gate from the garden leads you out to the driveway.