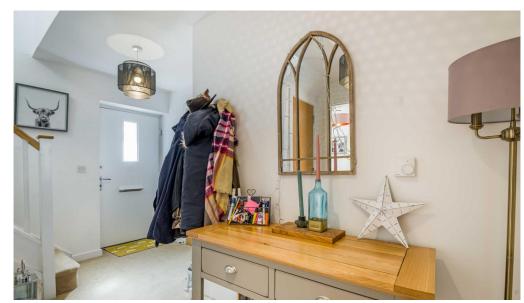

## STEP INSIDE

Upon entering the property, you are greeted by the spacious entrance hall which leads you through to the kitchen, lounge, dining room and downstairs cloakroom.

The modern fitted kitchen has high gloss wall and base units and benefits from having integrated appliances to include a fridge/freezer, dishwasher, four ring gas hob and double oven with grill. A door from the kitchen leads into the utility room where you have for a washing machine and extra storage space. The utility has a door leading out to the driveway at the side of the property.