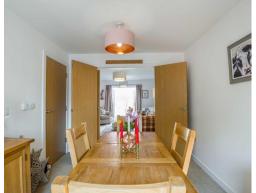

The lounge is a generous size with French doors leading out to the garden and double doors opening into the dining area to create a more open plan feel, perfect for when entertaining with family and friends.