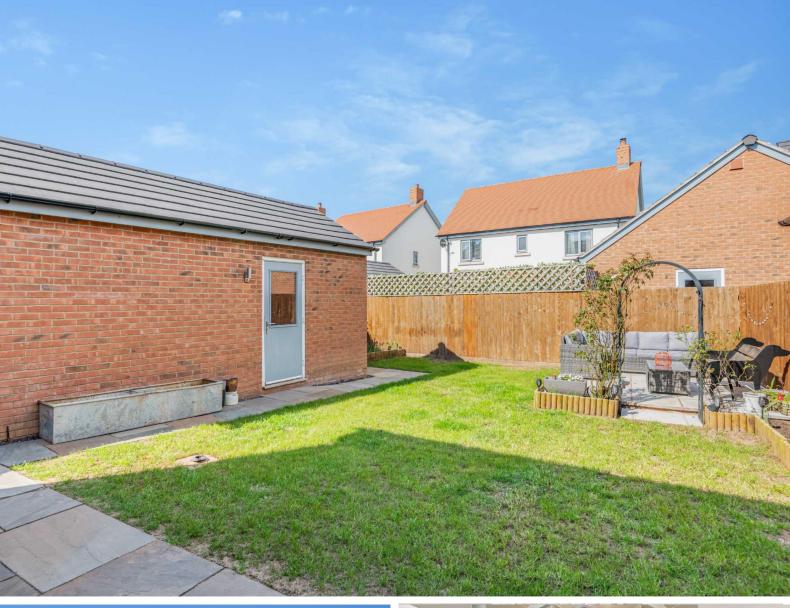

## STEP OUTSIDE

To the front of the property, you will find the driveway with off road parking for two cars. The driveway leads down to the garage. The garage also has an internal door leading into the garden. The rear garden is mainly laid to lawn with two patio areas, perfect for sitting out and enjoying the sun. A gate from the garden leads you out to the driveway.