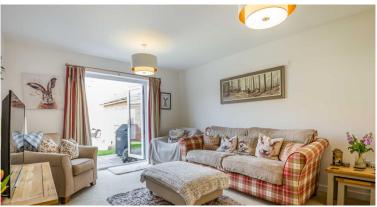

The lounge is a generous size with French doors leading out to the garden and double doors opening into the dining area to create a more open plan feel, perfect for when entertaining with family and friends.