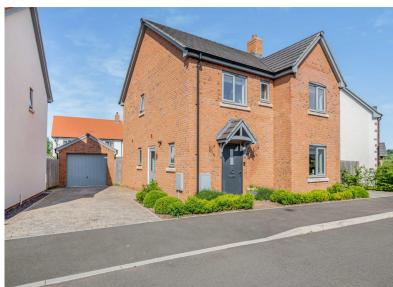

## 7 ARICONIUM PLACE

Ross on Wye, Herefordshire HR9 7HF

This four-bedroom, detached home is located in Weston-Under-Penyard, which is a popular village located just outside the market town of Ross on Wye. The property is in immaculate condition throughout and would make the perfect family home.

#### **KEY FEATURES**

- Detached property
- Four good sized bedrooms
- En-suite shower room
- Immaculately presented throughout
- Highly desired location
- Driveway and garage

## STEP OUTSIDE

To the front of the property, you will find the driveway with off road parking for two cars. The driveway leads down to the garage. The garage also has an internal door leading into the garden. The rear garden is mainly laid to lawn with two patio areas, perfect for sitting out and enjoying the sun. A gate from the garden leads you out to the driveway.