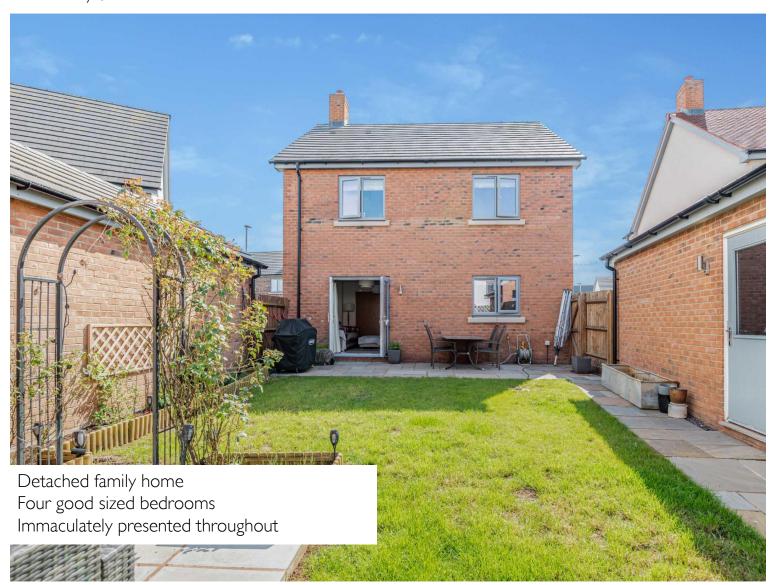

## STEP OUTSIDE

To the front of the property, you will find the driveway with off road parking for two cars. The driveway leads down to the garage. The garage also has an internal door leading into the garden. The rear garden is mainly laid to lawn with two patio areas, perfect for sitting out and enjoying the sun. A gate from the garden leads you out to the driveway.