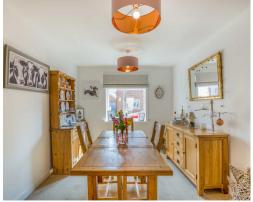

The lounge is a generous size with French doors leading out to the garden and double doors opening into the dining area to create a more open plan feel, perfect for when entertaining with family and friends.