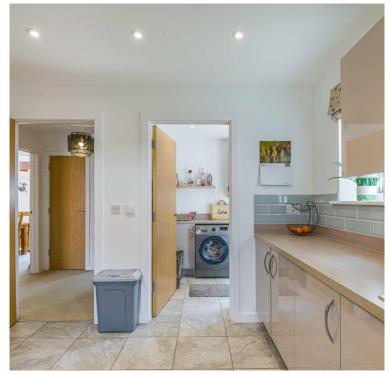

## STEP INSIDE

Upon entering the property, you are greeted by the spacious entrance hall which leads you through to the kitchen, lounge, dining room and downstairs cloakroom.

The modern fitted kitchen has high gloss wall and base units and benefits from having integrated appliances to include a fridge/freezer, dishwasher, four ring gas hob and double oven with grill. A door from the kitchen leads into the utility room where you have for a washing machine and extra storage space. The utility has a door leading out to the driveway at the side of the property.