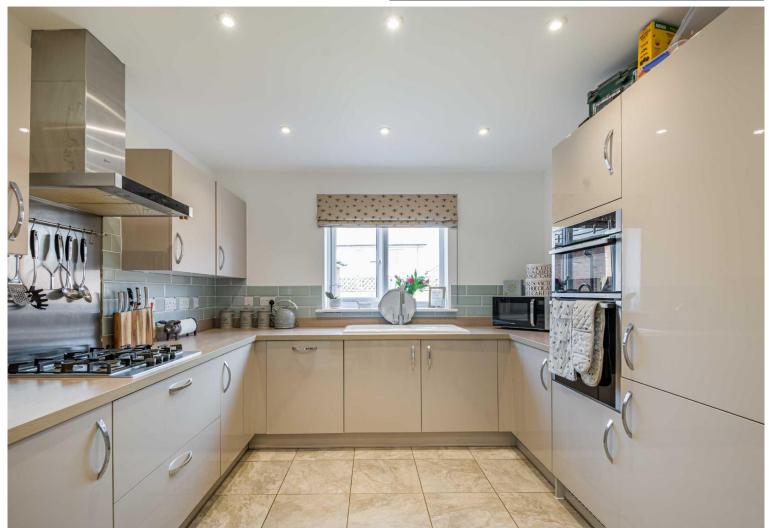

## STEP INSIDE

Upon entering the property, you are greeted by the spacious entrance hall which leads you through to the kitchen, lounge, dining room and downstairs cloakroom.

The modern fitted kitchen has high gloss wall and base units and benefits from having integrated appliances to include a fridge/freezer, dishwasher, four ring gas hob and double oven with grill. A door from the kitchen leads into the utility room where you have for a washing machine and extra storage space. The utility has a door leading out to the driveway at the side of the property.