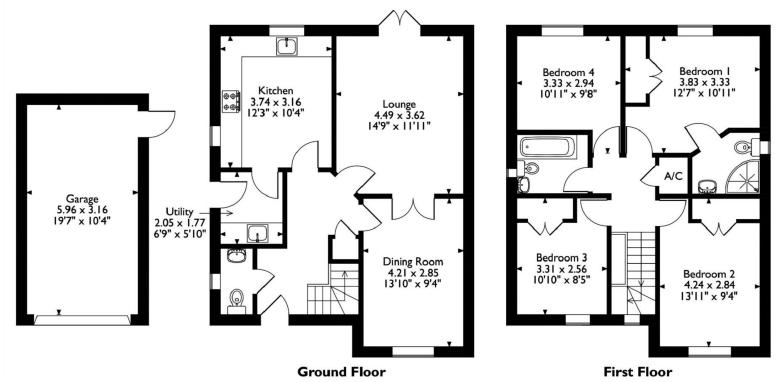

# Approximate Gross Internal Area Main House = 114 Sq M/1228 Sq Ft Garage = 19 Sq M/205 Sq Ft Total = 133 Sq M/1433 Sq Ft

Please note that the location of doors, windows and other items are approximate and this floorplan is to be used for illustrative purposes only. Unauthorized reproduction is prohibited.