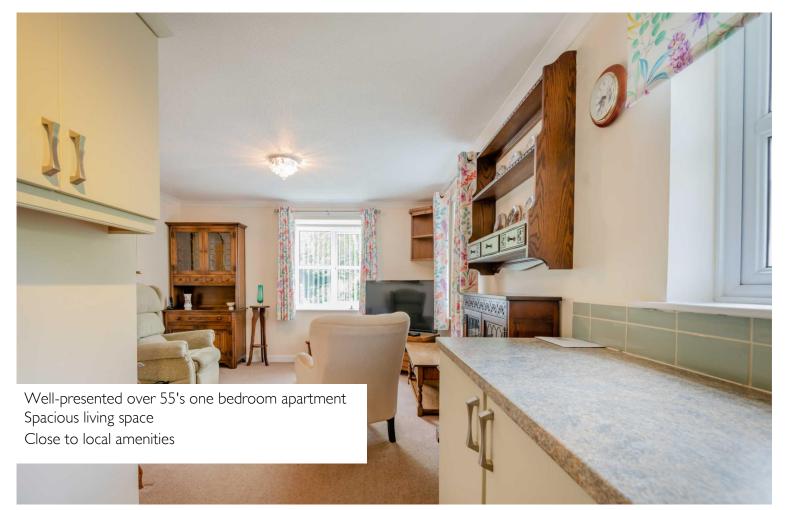

The spacious living room offers ample space for seating and a small dining table and folds through into the practical kitchen.

The kitchen benefits from a range of wall and base units with integrated appliances to include an oven and four-ring hob.

## **KEY FEATURES**

- Well-presented one bedroom apartment
- Views over the river
- Communal gardens
- Spacious kitchen/living room
- Ample storage space
- Communal facilities

**Ground Floor Flat** 

Please note that the location of doors, windows and other items are approximate and this floorplan is to be used for illustrative purposes only. Unauthorized reproduction is prohibited.