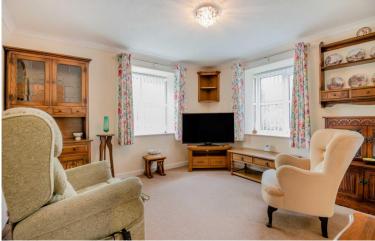

The spacious living room offers ample space for seating and a small dining table and folds through into the practical kitchen.

The kitchen benefits from a range of wall and base units with integrated appliances to include an oven and four-ring hob.