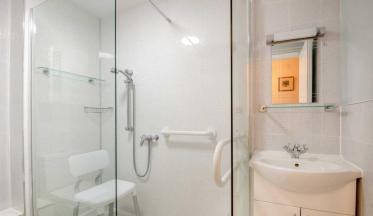

The shower room is well-equipped with a walk-in shower with hand rails, WC and wash hand basin.