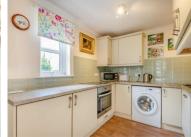

The spacious living room offers ample space for seating and a small dining table and folds through into the practical kitchen.

The kitchen benefits from a range of wall and base units with integrated appliances to include an oven and four-ring hob.