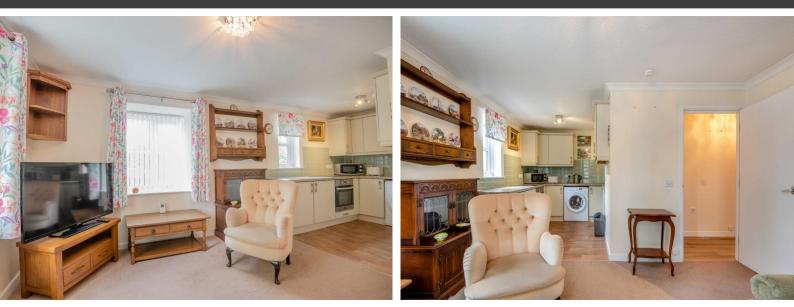

The spacious living room offers ample space for seating and a small dining table and folds through into the practical kitchen.

The kitchen benefits from a range of wall and base units with integrated appliances to include an oven and four-ring hob.