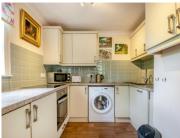

The spacious living room offers ample space for seating and a small dining table and folds through into the practical kitchen.

The kitchen benefits from a range of wall and base units with integrated appliances to include an oven and four-ring hob.