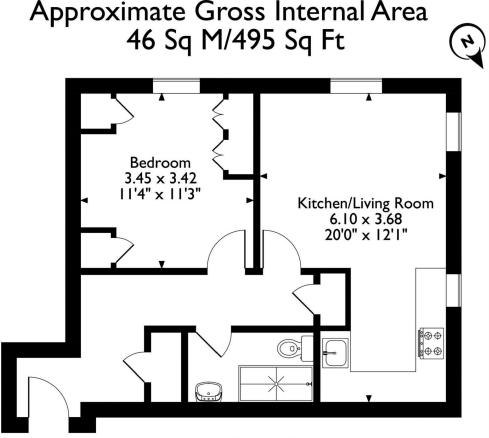

## **KEY FEATURES**

- Well-presented one bedroom apartment
- Views over the river
- Communal gardens
- Spacious kitchen/living room
- Ample storage space
- Communal facilities

**Ground Floor Flat** 

Please note that the location of doors, windows and other items are approximate and this floorplan is to be used for illustrative purposes only. Unauthorized reproduction is prohibited.