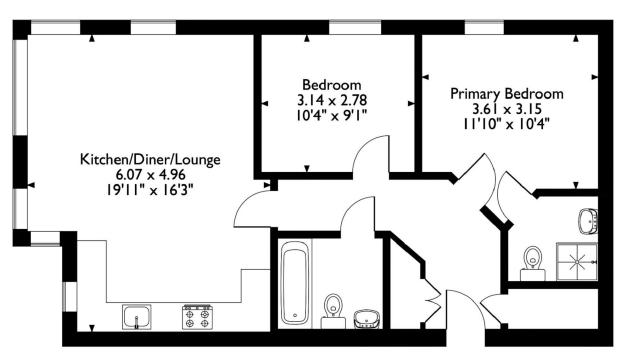

### Approximate Gross Internal Area 69 Sq M/743 Sq Ft

#### **Ground Floor**

Please note that the location of doors, windows and other items are approximate and this floorplan is to be used for illustrative purposes only. Unauthorized reproduction is prohibited.