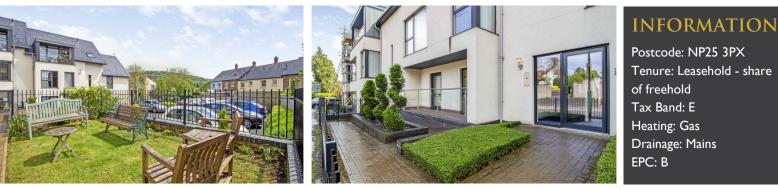

# Guide price **£230,000**

There is an enclosed bin store and two covered bike stores.

The residents have also created a seating area with lawned areas and flower beds.

#### AGENTS NOTE:

Lease years remaining: 991 years (May 2023). Service charge: £1,751.04 p.a. Ground rent: N/A