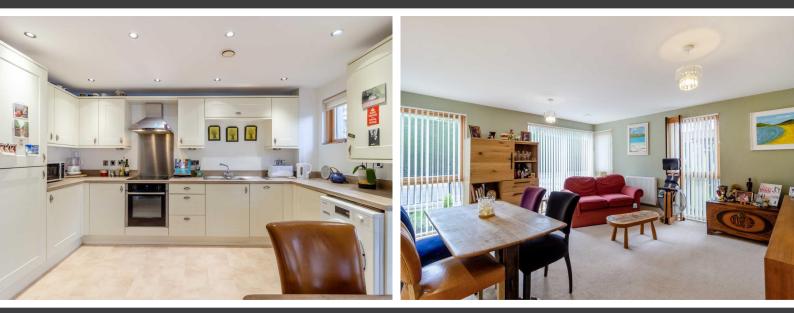

As you enter the property, you are greeted by a spacious hallway giving access to all rooms of the apartment and two generous storage cupboards.

The open plan kitchen/dining/living room is a real wow factor to this property with feature floor to ceiling windows, flooding the room with natural light.

The modern kitchen boasts a stylish range of wall and base units with high quality integrated Bosch appliances and plumbing for washing machine.

There is plenty of room for a breakfast table and the open plan area has ample space for living room furniture and entertaining.