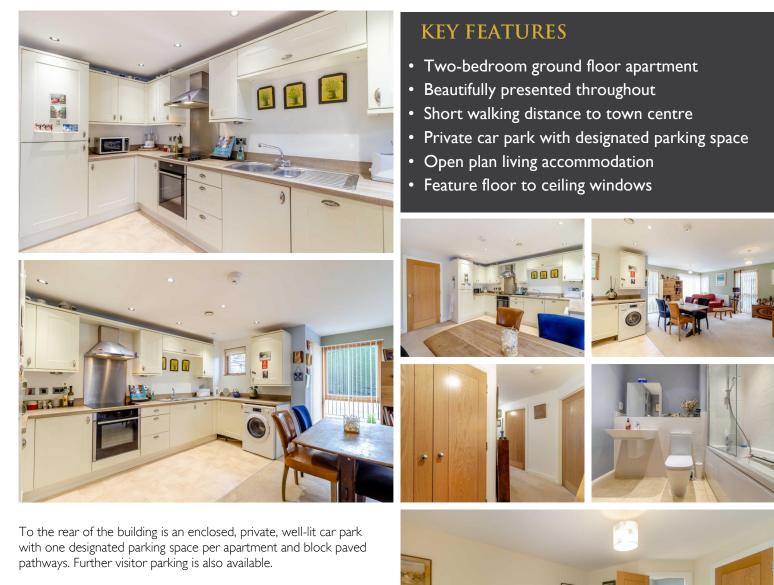

As you enter the property, you are greeted by a spacious hallway giving access to all rooms of the apartment and two generous storage cupboards.

The open plan kitchen/dining/living room is a real wow factor to this property with feature floor to ceiling windows, flooding the room with natural light.

The modern kitchen boasts a stylish range of wall and base units with high quality integrated Bosch appliances and plumbing for washing machine.

There is plenty of room for a breakfast table and the open plan area has ample space for living room furniture and entertaining.

There is a spacious principal bedroom with a modern ensuite and bedroom two is also a generous sized double.

The modern family bathroom has quality fittings including a bath with mixer tap and shower head.

# Guide price **£230,000**

There is an enclosed bin store and two covered bike stores.

The residents have also created a seating area with lawned areas and flower beds.