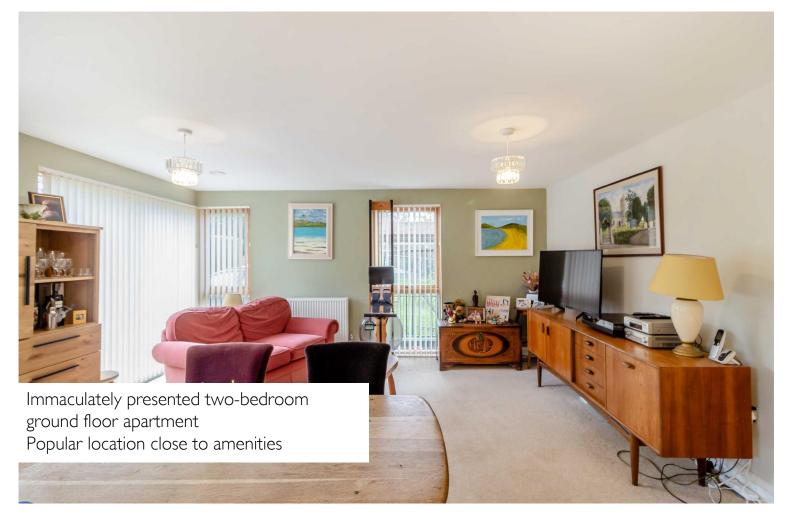

## LLANGATTOCK COURT

8 Dixton Road, Monmouthshire NP25 3PX

Immaculately presented and well-proportioned throughout, this two-bedroom ground floor apartment is ideally located within walking distance to the centre of Monmouth.

As you enter the property, you are greeted by a spacious hallway giving access to all rooms of the apartment and two generous storage cupboards.

The open plan kitchen/dining/living room is a real wow factor to this property with feature floor to ceiling windows, flooding the room with natural light.