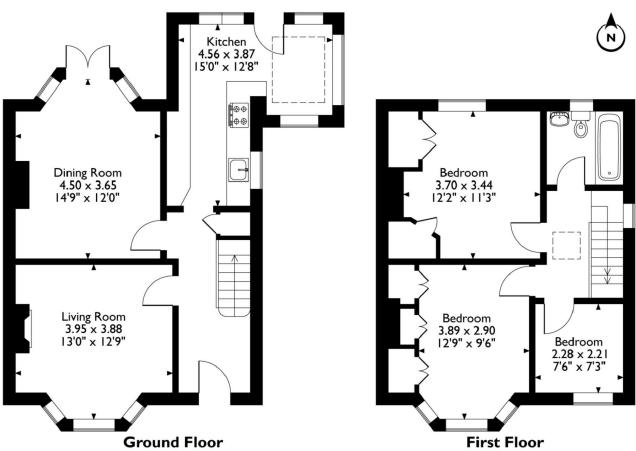

# Approximate Gross Internal Area 96 Sq M/1033 Sq Ft

Please note that the location of doors, windows and other items are approximate and this floorplan is to be used for illustrative purposes only. Unauthorized reproduction is prohibited.

## STEP INSIDE

Upon entrance to the home, you are met with a bright and favourable aspect.

The entrance hall has access into the kitchen, dining room, lounge and stairs to the first floor.

Into the living room complete with an electric feature fire and feature tiled chimney breast, you also have substantial bay windows to the front of the property.

Continuing through the ground floor you have a generous dining room with access to the rear garden, and last but not least, an L shaped kitchen which features an abundance of storage, finished in a neutral colour palette, and a lot of natural light.

Upstairs comprises of three bedrooms and a family bathroom, freshly painted throughout and attractively decorated, with bedroom one and two benefiting front built in wardrobes, and the family bathroom boasting a free-standing bath.