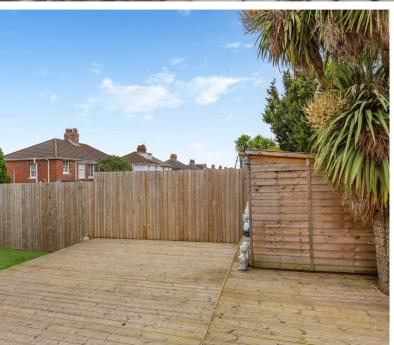

# STEP OUTSIDE

To the front of the property, you have steps up to the front entrance laid to lawn, and side gate access to the rear of the property,

To the rear you have a beautifully landscaped split level garden, that has been designed by the current owner to me almost maintenance free. It is also a generous size garden for the area and would be perfect for family or social gatherings.