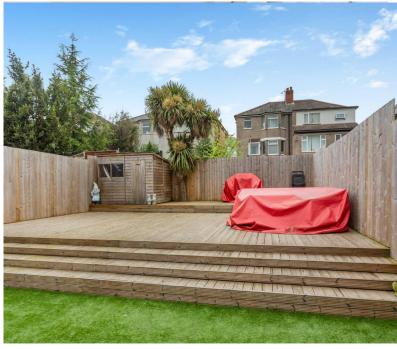

# STEP OUTSIDE

To the front of the property, you have steps up to the front entrance laid to lawn, and side gate access to the rear of the property,

To the rear you have a beautifully landscaped split level garden, that has been designed by the current owner to me almost maintenance free. It is also a generous size garden for the area and would be perfect for family or social gatherings.