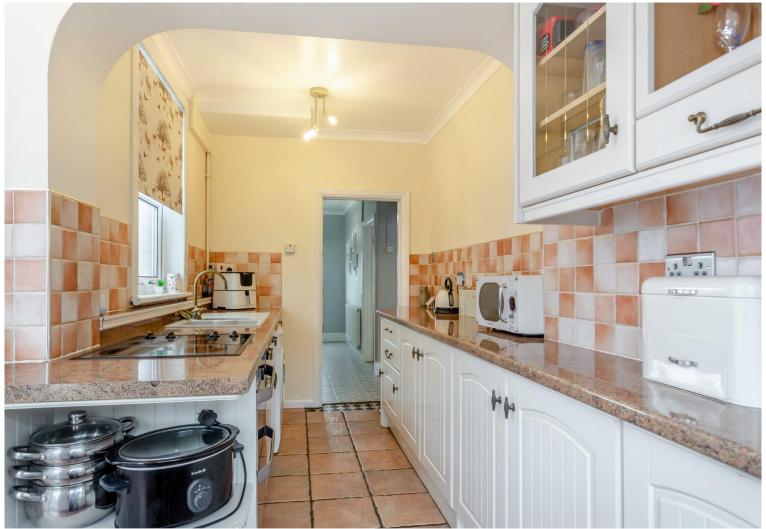

Continuing through the ground floor you have a generous dining room with access to the rear garden, and last but not least, an L shaped kitchen which features an abundance of storage, finished in a neutral colour palette, and a lot of natural light.