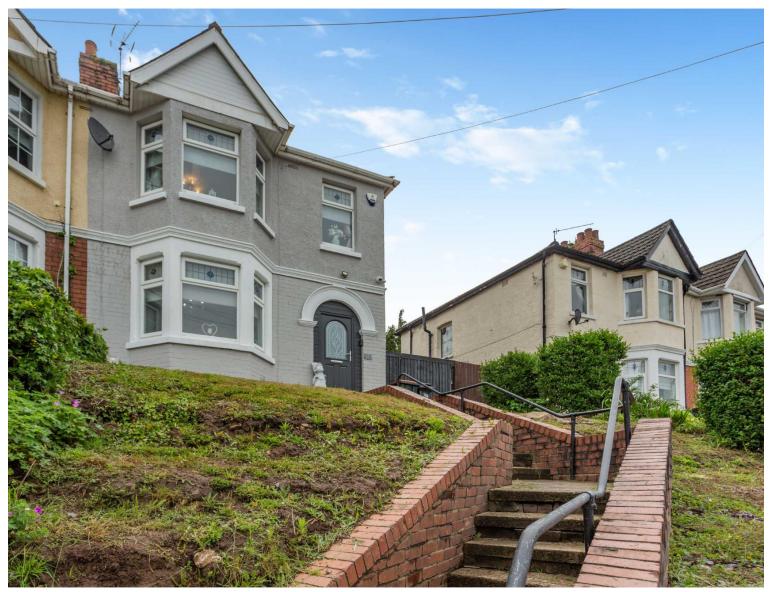

## 283 CHEPSTOW ROAD

Newport, NPI9 8HH

This welcoming and spacious three-bedroom semi-detached property is situated in an elevated position with a plethora of amenities and schools at your fingertips.

Situated in a great location of Beechwood, the property has great access to the M4 corridor for those commuting to work.

### **KEY FEATURES**

- Three bedrooms
- Elevated position
- Close to local shops and amenities
- Immaculately presented
- Close to M4 corridor
- Expansive well-appointed kitchen

# STEP OUTSIDE

To the front of the property, you have steps up to the front entrance laid to lawn, and side gate access to the rear of the property,

To the rear you have a beautifully landscaped split level garden, that has been designed by the current owner to me almost maintenance free. It is also a generous size garden for the area and would be perfect for family or social gatherings.