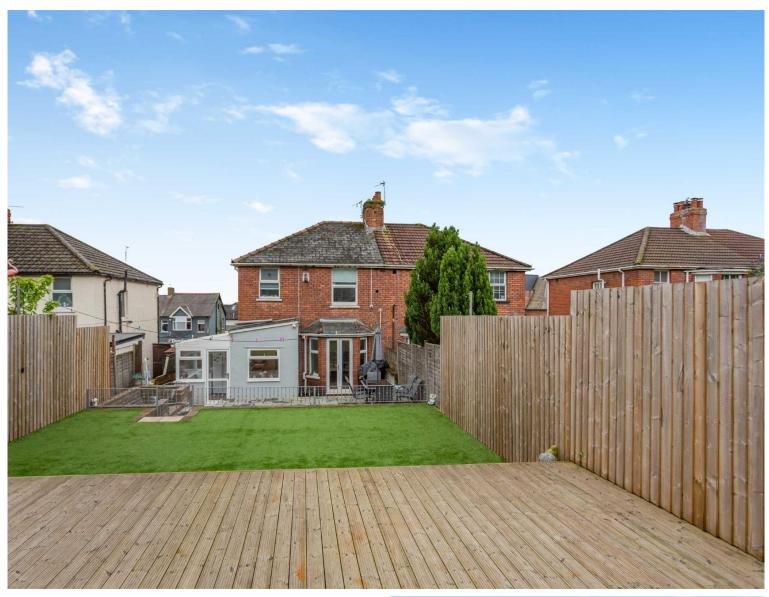

# STEP OUTSIDE

To the front of the property, you have steps up to the front entrance laid to lawn, and side gate access to the rear of the property,

To the rear you have a beautifully landscaped split level garden, that has been designed by the current owner to me almost maintenance free. It is also a generous size garden for the area and would be perfect for family or social gatherings.