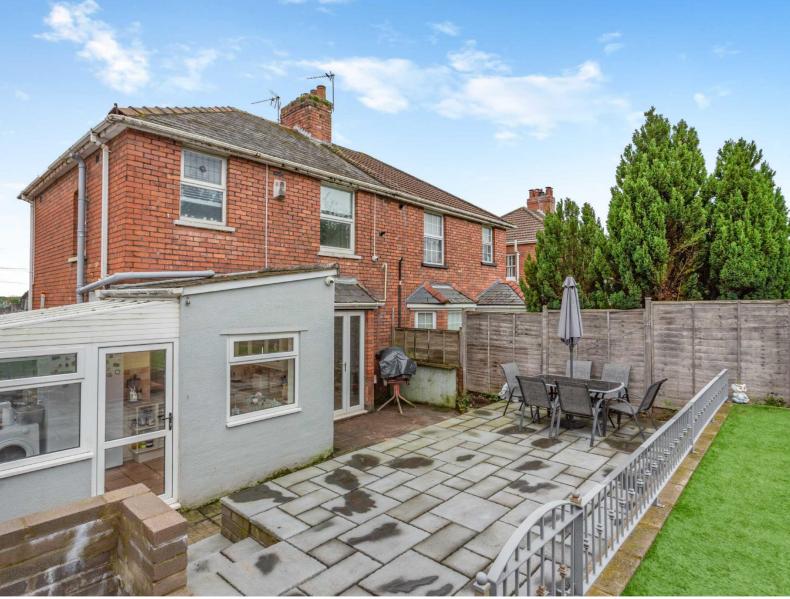

# STEP OUTSIDE

To the front of the property, you have steps up to the front entrance laid to lawn, and side gate access to the rear of the property,

To the rear you have a beautifully landscaped split level garden, that has been designed by the current owner to me almost maintenance free. It is also a generous size garden for the area and would be perfect for family or social gatherings.