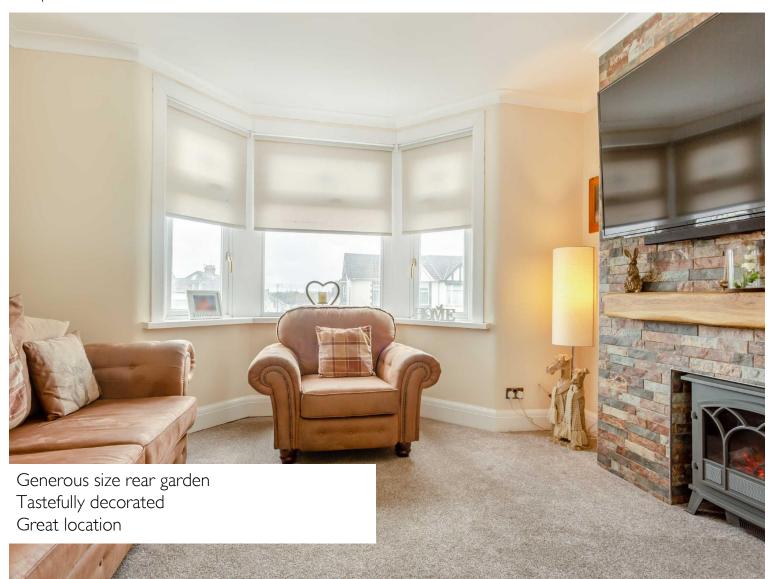

## STEP INSIDE

Upon entrance to the home, you are met with a bright and favourable aspect.

The entrance hall has access into the kitchen, dining room, lounge and stairs to the first floor.

Into the living room complete with an electric feature fire and feature tiled chimney breast, you also have substantial bay windows to the front of the property.

# STEP OUTSIDE

To the front of the property, you have steps up to the front entrance laid to lawn, and side gate access to the rear of the property,

To the rear you have a beautifully landscaped split level garden, that has been designed by the current owner to me almost maintenance free. It is also a generous size garden for the area and would be perfect for family or social gatherings.