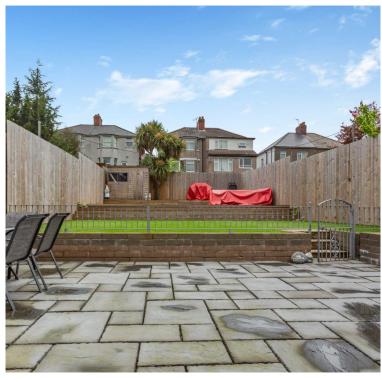

# STEP OUTSIDE

To the front of the property, you have steps up to the front entrance laid to lawn, and side gate access to the rear of the property,

To the rear you have a beautifully landscaped split level garden, that has been designed by the current owner to me almost maintenance free. It is also a generous size garden for the area and would be perfect for family or social gatherings.