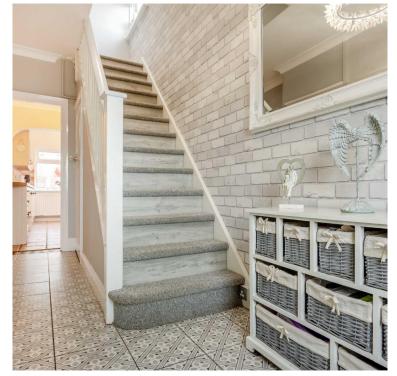

## STEP INSIDE

Upon entrance to the home, you are met with a bright and favourable aspect.

The entrance hall has access into the kitchen, dining room, lounge and stairs to the first floor.

Into the living room complete with an electric feature fire and feature tiled chimney breast, you also have substantial bay windows to the front of the property.