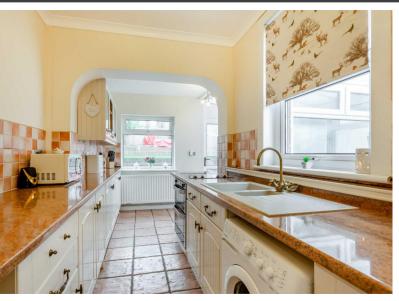

Continuing through the ground floor you have a generous dining room with access to the rear garden, and last but not least, an L shaped kitchen which features an abundance of storage, finished in a neutral colour palette, and a lot of natural light.