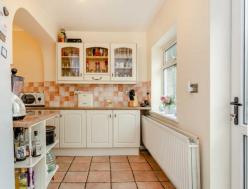

Continuing through the ground floor you have a generous dining room with access to the rear garden, and last but not least, an L shaped kitchen which features an abundance of storage, finished in a neutral colour palette, and a lot of natural light.