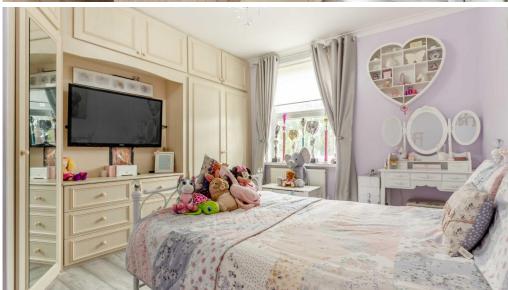

## STEP INSIDE

Upon entrance to the home, you are met with a bright and favourable aspect.

The entrance hall has access into the kitchen, dining room, lounge and stairs to the first floor.

Into the living room complete with an electric feature fire and feature tiled chimney breast, you also have substantial bay windows to the front of the property.

Upstairs comprises of three bedrooms and a family bathroom, freshly painted throughout and attractively decorated, with bedroom one and two benefiting front built in wardrobes, and the family bathroom boasting a free-standing bath.