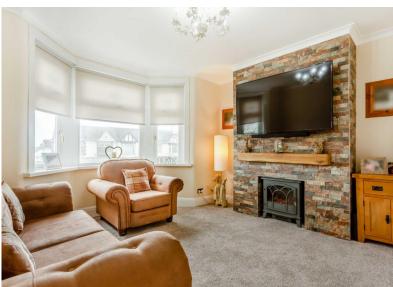

## STEP INSIDE

Upon entrance to the home, you are met with a bright and favourable aspect.

The entrance hall has access into the kitchen, dining room, lounge and stairs to the first floor.

Into the living room complete with an electric feature fire and feature tiled chimney breast, you also have substantial bay windows to the front of the property.