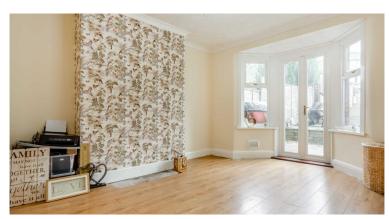

## STEP INSIDE

Upon entrance to the home, you are met with a bright and favourable aspect.

The entrance hall has access into the kitchen, dining room, lounge and stairs to the first floor.

Into the living room complete with an electric feature fire and feature tiled chimney breast, you also have substantial bay windows to the front of the property.