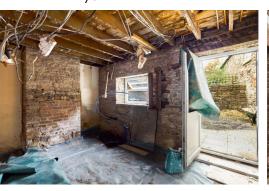

#### STEP INSIDE

A three bedroom stone cottage in the heart of the village of Blakeney requiring complete renovation although it does have a new boiler and heating system which has been recently installed.