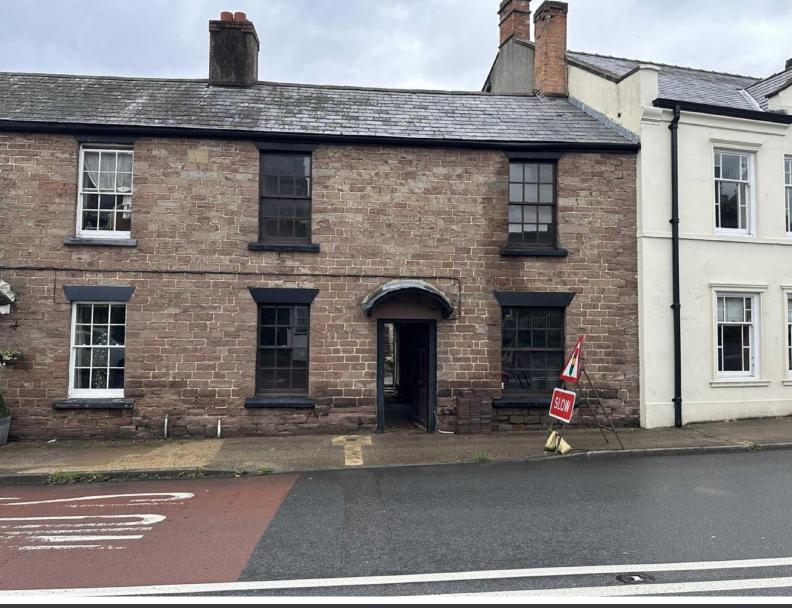

#### STEP INSIDE

A three bedroom stone cottage in the heart of the village of Blakeney requiring complete renovation although it does have a new boiler and heating system which has been recently installed.

The property is situated in a lovely setting in the village of Blakeney, which has ample facilities, to include local shop, post office, takeaway, public house, doctor's surgery and a primary school. Blakeney is approximately four miles from the market town of Lydney, which has a larger range of amenities to include supermarkets, bank, public houses, primary and secondary schools etc. The Severn crossings and M4 towards Bristol, London and Cardiff are easily reached from this area along with the cities of Gloucester and Cheltenham for access onto the M5 and the Midlands. Lydney and Gloucester also benefit from train stations giving excellent access throughout the Country.