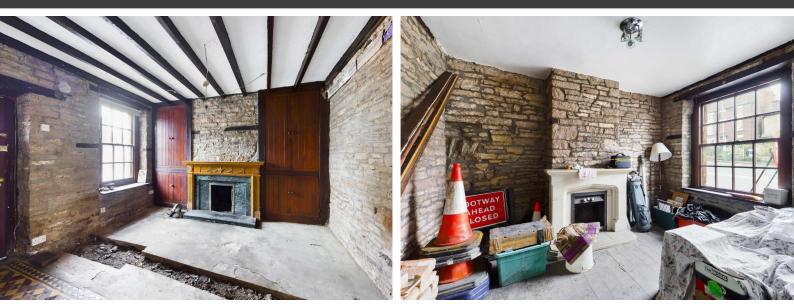

#### STEP INSIDE

A three bedroom stone cottage in the heart of the village of Blakeney requiring complete renovation although it does have a new boiler and heating system which has been recently installed.